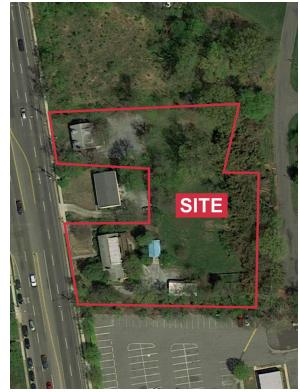

## 7601, 7607 & 7713 Adelphi Road

College Park, Maryland 20740

## **Property Highlights**

- Redevelopment opportunity near the University of Maryland's campus
- Total of approx. 1.52 acres available
- Zoning LTO-C (Local Transit-Oriented-Core)
- · Permits multifamily and student housing uses
- Maximum density of 80 units per acre
- Maximum building height 80'
- Maximum FAR-3 (Approximately 200,000 sq ft)
- Assemblage potential with neighboring property
- Less 400 feet from the new Purple Line Adelphi Station