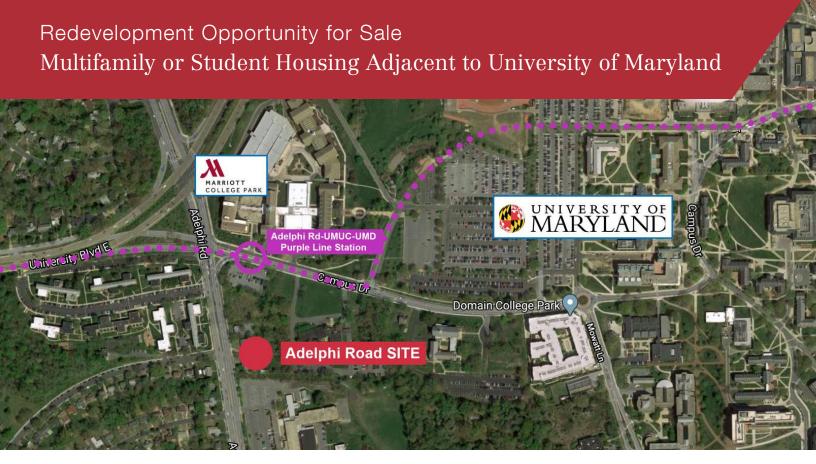

## 7601, 7607 & 7713 Adelphi Road

College Park, Maryland 20740

## **Property Highlights**

- Redevelopment opportunity near the University of Maryland's campus
- Total of approx. 1.52 acres available
- Zoning LTO-C (Local Transit-Oriented-Core)
- · Permits multifamily and student housing uses
- Maximum density of 80 units per acre
- Maximum building height 80'
- Maximum FAR-3 (Approximately 200,000 sq ft)
- Assemblage potential with neighboring property
- Less 400 feet from the new Purple Line Adelphi Station