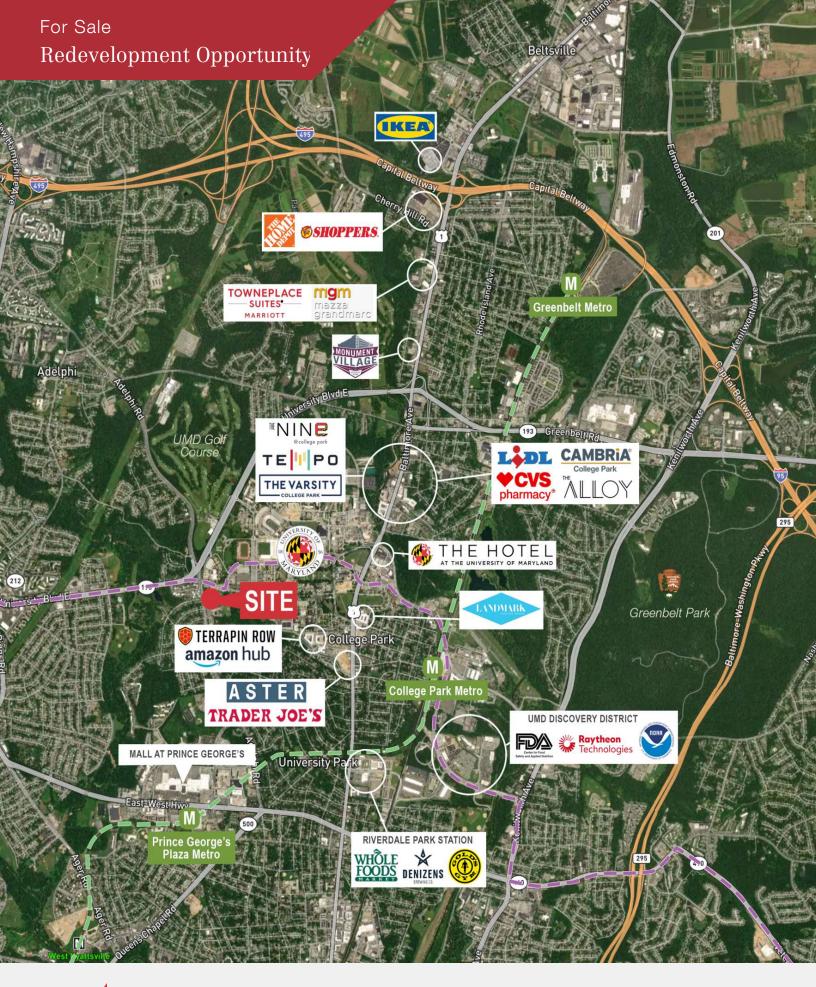

## 7601, 7607 & 7713 Adelphi Road

College Park, Maryland 20740

## **Property Highlights**

- Redevelopment opportunity near the University of Maryland's campus
- Total of approx. 1.52 acres available
- Zoning LTO-C (Local Transit-Oriented-Core)
- · Permits multifamily and student housing uses
- Maximum density of 80 units per acre
- Maximum building height 80'
- Maximum FAR-3 (Approximately 200,000 sq ft)
- Assemblage potential with neighboring property
- Less 400 feet from the new Purple Line Adelphi Station