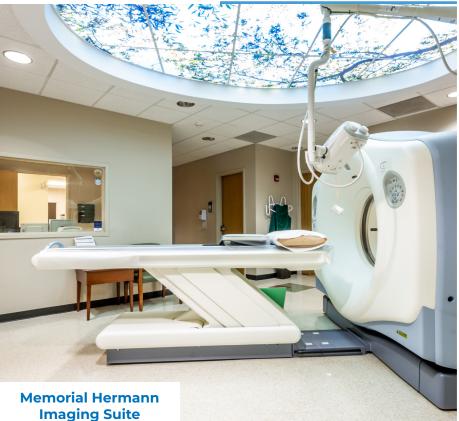

#### **About the Building**

2900 Richmond Ave is a premier medical office building in Upper Kirby, featuring two floors and Memorial Hermann as an anchor tenant. With its high foot traffic and ample surface-level parking, this property is nestled in the perfect neighborhood.