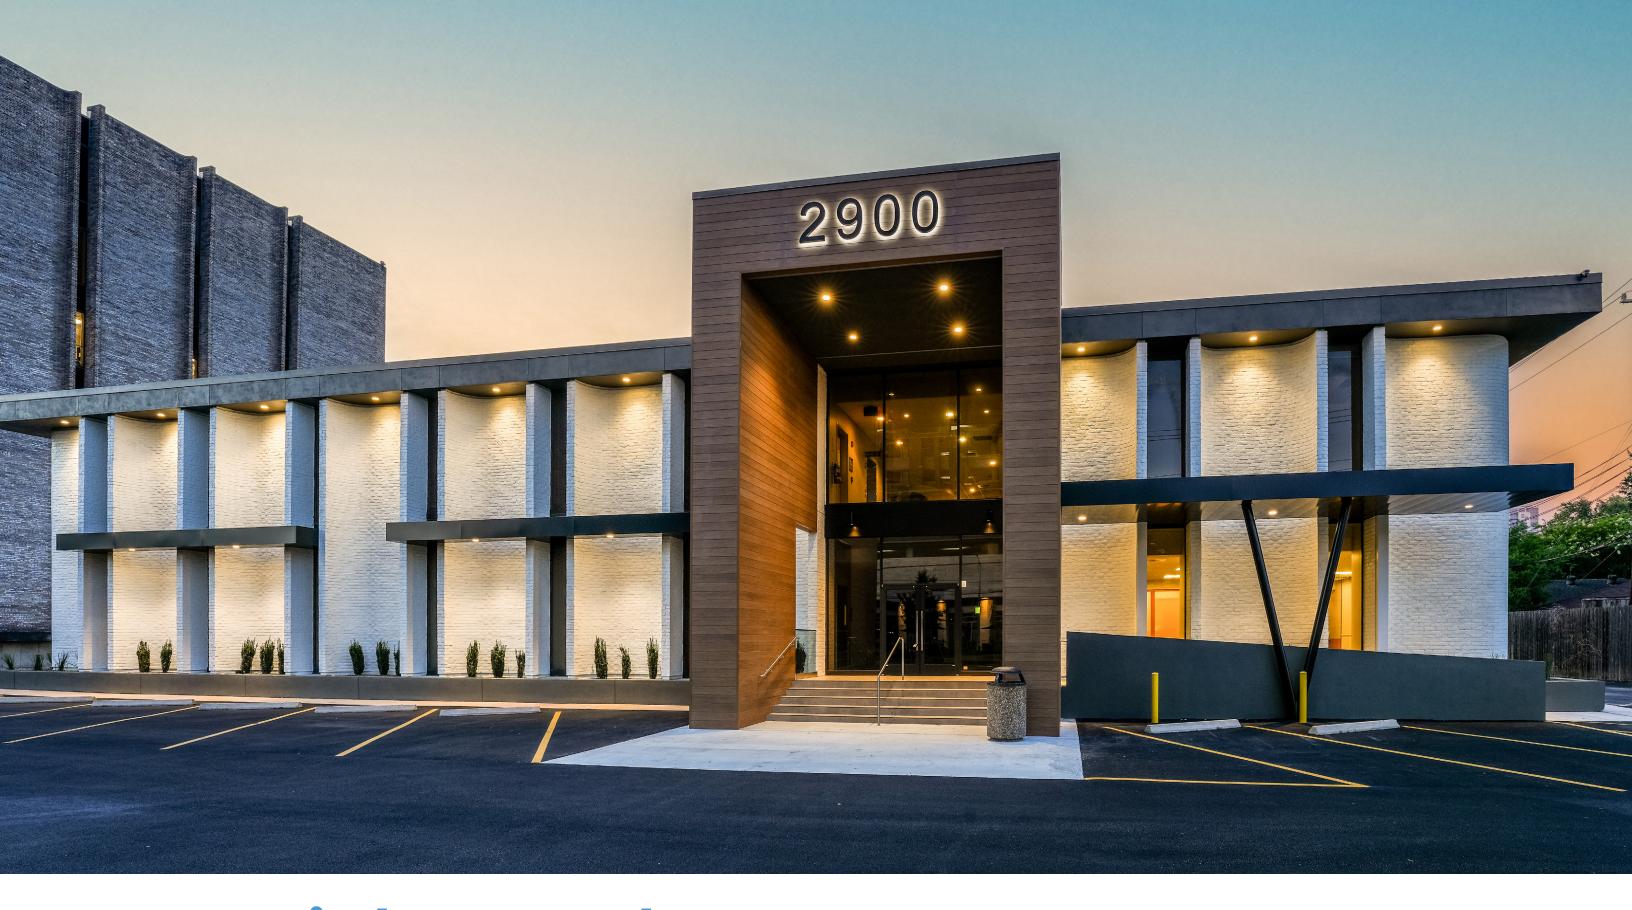

#### **About the Building**

2900 Richmond Ave is a premier medical office building in Upper Kirby, featuring two floors and Memorial Hermann as an anchor tenant. With its high foot traffic and ample surface-level parking, this property is nestled in the perfect neighborhood.

#### **Building Features**

- · 2-Story Medical Office Building
- 2022 Renovation
- · Monument Signage Available
- Free Parking
- High Visibility
- · 2nd Generation Medical

**View Virtual Tour** 

**View Available Suites** 