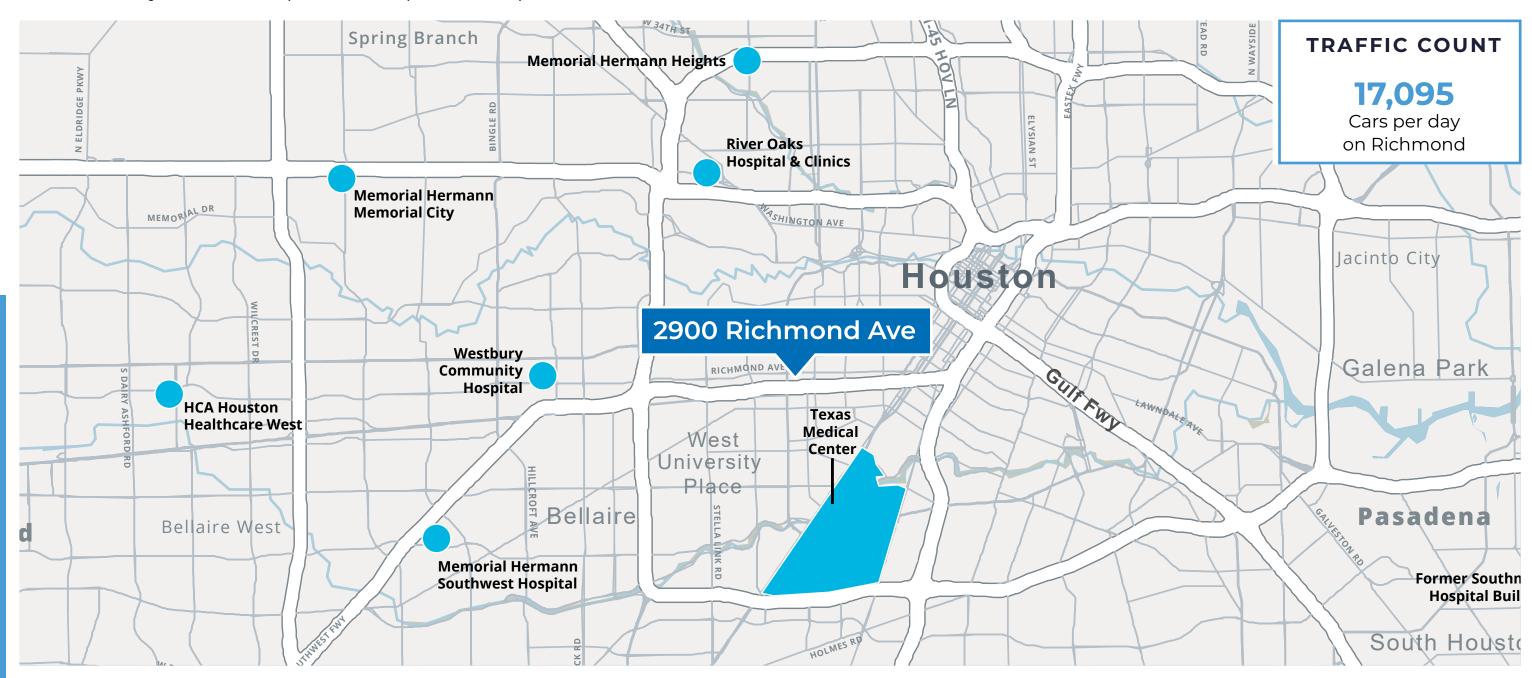

### **Premier Location**

Located in the heart of Houston's inner loop, 2900 Richmond Ave stands as a prime address for any medical office. This property enjoys unparalleled accessibility, surrounded by a bustling network of amenities, businesses, and residential communities. Its central placement provides convenience for both patients and healthcare professionals alike, with effortless access to major roads and public transportation options.

## Centralized in a Thriving Community

2900 Richmond Ave is a medical office building located in the Upper Kirby District near River Oaks and Bellaire in a dense demographic area with an excellent payor mix. The property is just across Richmond Ave from Levy Park, an interactive urban space with several great restaurants and a constant flow of community activities.