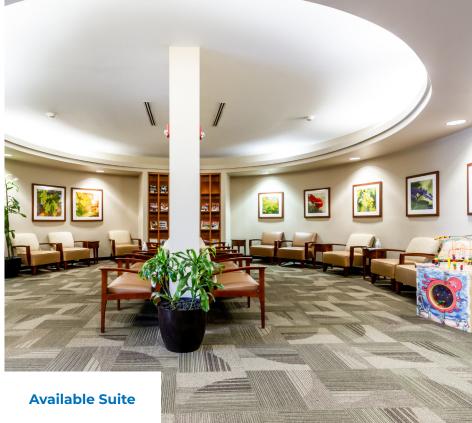

#### **Building Features**

- · 2-Story Medical Office Building
- 2022 Renovation
- · Monument Signage Available
- Free Parking
- High Visibility
- · 2nd Generation Medical

**View Virtual Tour** 

**View Available Suites** 