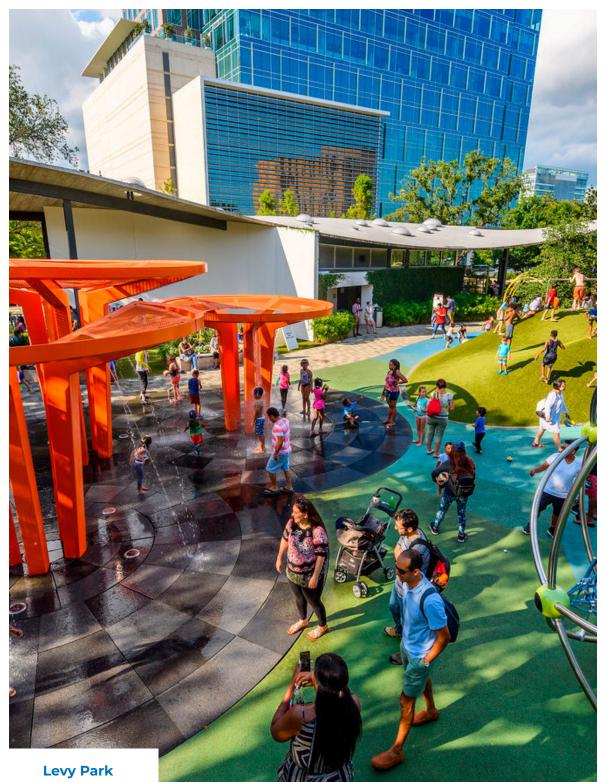

## Centralized in a Thriving Community

2900 Richmond Ave is a medical office building located in the Upper Kirby District near River Oaks and Bellaire in a dense demographic area with an excellent payor mix. The property is just across Richmond Ave from Levy Park, an interactive urban space with several great restaurants and a constant flow of community activities.