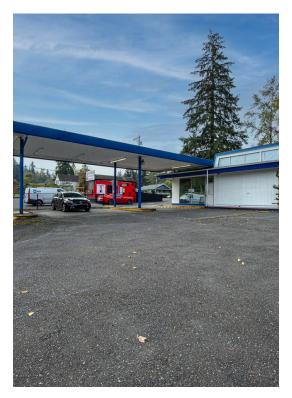

## 34049 Military Rd S

\$1,500,000

Prime corner lot on Military Rd. in Auburn with excellent visibility and high traffic count. Zoned NB (Neighborhood Business), this property offers diverse commercial and development opportunities. The site includes an espresso stand (currently generating up to \$30K a month in income) and a former auto retail shop building, providing multiple flexible use options. Ideal for businesses seeking a strategic location with easy access to major highways. This is a chance to capitalize on a versatile property in a high-demand area.

Contact Primary Contact with all questions and tour requests. Do not disturb tenant and do not walk property without prior permission.

- Prime corner lot on Military Rd. in Auburn with excellent visibility and high traffic count
- NB zoning offers diverse commercial and development opportunities
- Easy access to major highways