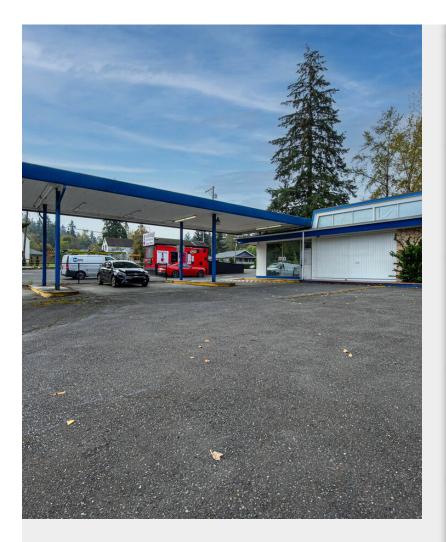

## 34049 Military Rd S

\$1,500,000

Prime corner lot on Military Rd. in Auburn with excellent visibility and high traffic count. Zoned NB (Neighborhood Business), this property offers diverse commercial and development opportunities. The site includes an espresso stand (currently generating up to \$30K a month in income) and a former auto retail shop building, providing multiple flexible use options. Ideal for businesses seeking a strategic location with easy access to major highways. This is a chance to capitalize on a versatile property in a high-demand area.

Contact Primary Contact with all questions and tour requests. Do not disturb tenant and do not walk property without prior permission.

- Prime corner lot on Military Rd. in Auburn with excellent visibility and high traffic count
- NB zoning offers diverse commercial and development opportunities
- Easy access to major highways