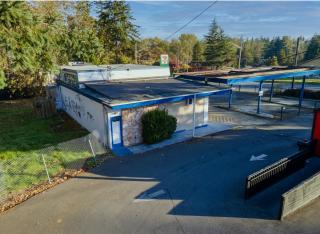

## 34049 Military Rd S

\$1,500,000

Prime corner lot on Military Rd. in Auburn with excellent visibility and high traffic count. Zoned NB (Neighborhood Business), this property offers diverse commercial and development opportunities. The site includes an espresso stand (currently generating up to \$30K a month in income) and a former auto retail shop building, providing multiple flexible use options. Ideal for businesses seeking a strategic location with easy access to major highways. This is a chance to capitalize on a versatile property in a high-demand area.

Contact Primary Contact with all questions and tour requests. Do not disturb tenant and do not walk property without prior permission.

- Prime corner lot on Military Rd. in Auburn with excellent visibility and high traffic count
- NB zoning offers diverse commercial and development opportunities
- Easy access to major highways