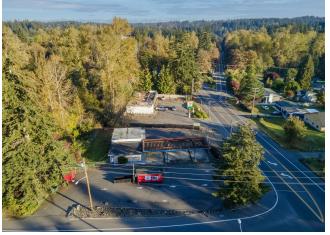

## 34049 Military Rd S

\$1,500,000

Prime corner lot on Military Rd. in Auburn with excellent visibility and high traffic count. Zoned NB (Neighborhood Business), this property offers diverse commercial and development opportunities. The site includes an espresso stand (currently generating up to \$30K a month in income) and a former auto retail shop building, providing multiple flexible use options. Ideal for businesses seeking a strategic location with easy access to major highways. This is a chance to capitalize on a versatile property in a high-demand area.

Contact Primary Contact with all questions and tour requests. Do not disturb tenant and do not walk property without prior permission.

- Prime corner lot on Military Rd. in Auburn with excellent visibility and high traffic count
- NB zoning offers diverse commercial and development opportunities
- Easy access to major highways