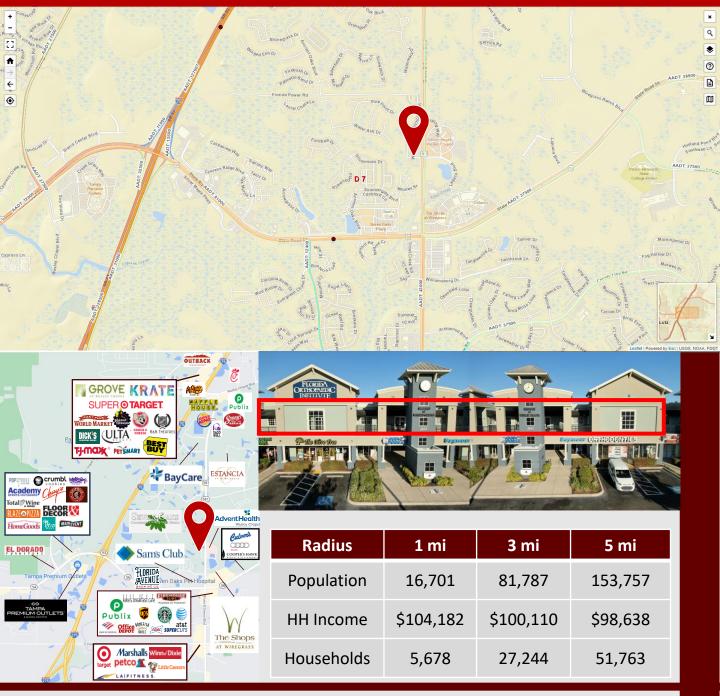

#### LOCATION:

Located directly across the street from Advent Health Wesley Chapel and Wiregrass Mall on Bruce B Downs Boulevard. This property is a part of Seven Oaks CDD.

1.5 miles north of SR 56/Bruce B Downs2.4 miles south of BayCare Wesley Chapel3.5 miles west of Tampa Premium Outlets4.4 miles south of The Grove/KRATE

## TRAFFIC (AADT): Bruce B Downs: 30,000

SR 56: 81,000

16057 Tampa Palms Blvd. W. #395 Tampa, FL 33647 spgfl.com