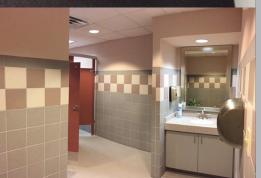

# JUST REDUCED FROM \$10 TO \$8 PSF

Well-appointed office space featuring private offices, conference room, break room and cubicle area. Most of the offices are fully furnished with modern furniture. The space features a spacious, full equipped community breakroom.