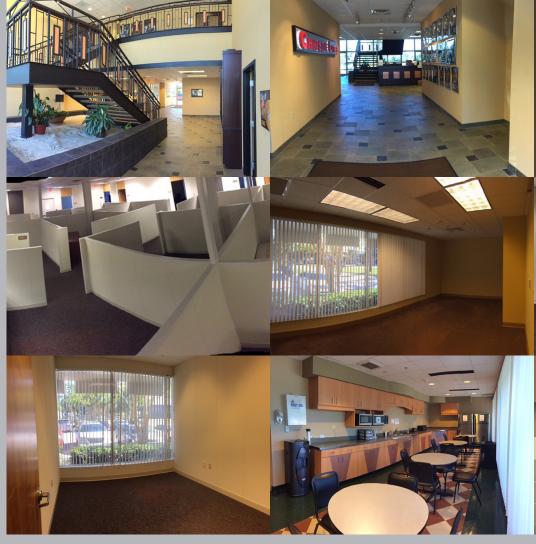

# JUST REDUCED FROM \$10 TO \$8 PSF

Well-appointed office space featuring private offices, conference room, break room and cubicle area. Most of the offices are fully furnished with modern furniture. The space features a spacious, full equipped community breakroom.