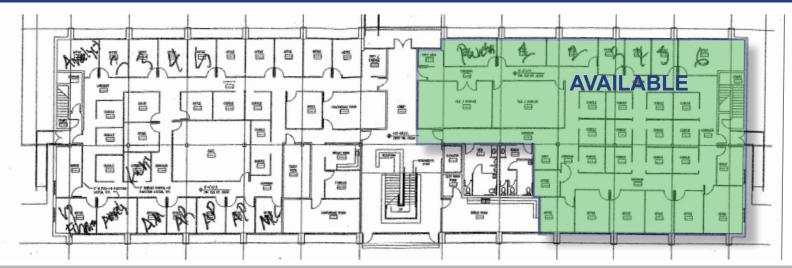

#### TOTAL AVAILABLE SF: 34,032 SF

TOTAL BUILDING SIZE: 34,032 square feet

AVAILABLE: Approximately 7,500 square feet

RATE: \$8.00 per square foot full service, \$5,000 per month

OWNERSHIP: Privately owned building with flexible work hours.

TYPICAL OFFICE: 12' X 14'
EXECUTIVE OFFICE: 24' X 12'

CONFERENCE ROOM: 28' X 15'

# JUST REDUCED FROM \$10 TO \$8 PSF

Well-appointed office space featuring private offices, conference room, break room and cubicle area. Most of the offices are fully furnished with modern furniture. The space features a spacious, full equipped community breakroom.