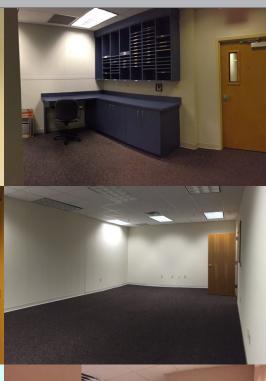

# JUST REDUCED FROM \$10 TO \$8 PSF

Well-appointed office space featuring private offices, conference room, break room and cubicle area. Most of the offices are fully furnished with modern furniture. The space features a spacious, full equipped community breakroom.