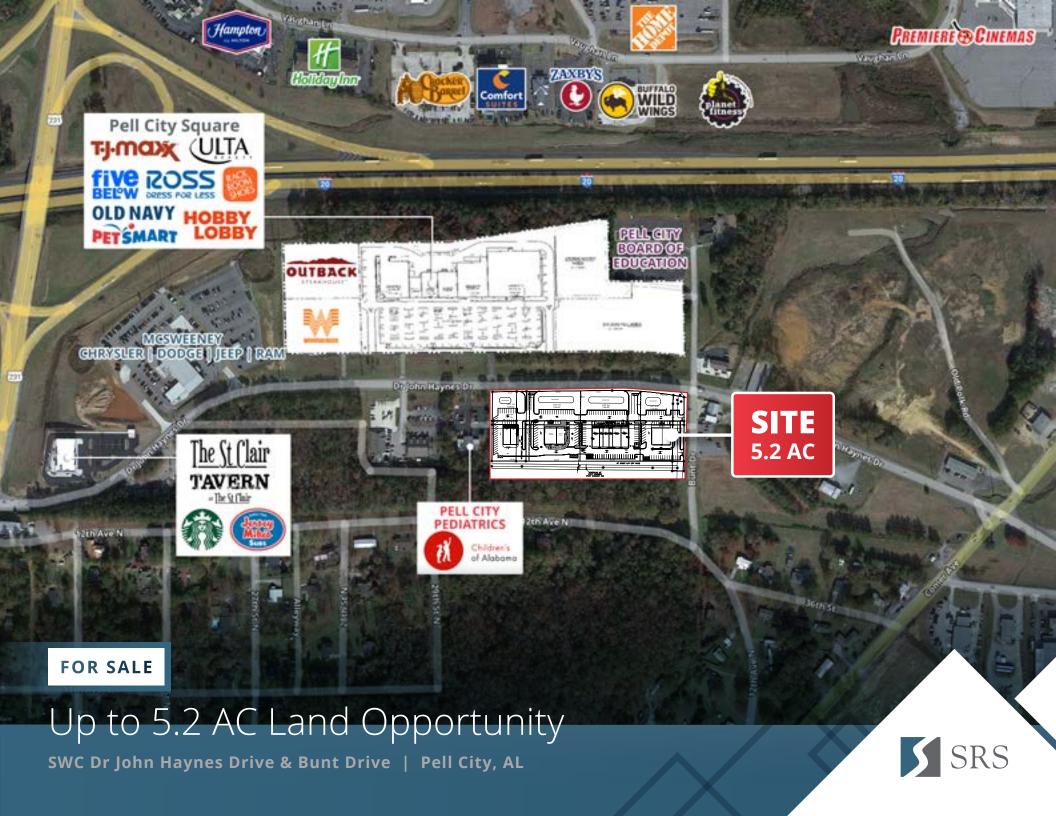

## Up to 5.2 AC Land Opportunity

SWC Dr John Haynes Drive & Bunt Drive | Pell City, AL

Up to 5.2 AC **Available** 

### ABOUT THE PROPERTY

- Up to 5.2 AC opportunity can be divided into five ±1 AC parcels
- Located in Pell City, AL, just off I-20 in the vital Atlanta-Birmingham corridor
- Across from new Pell City Square shopping center
- Pell City is considered the "Gateway to Logan Martin Lake," a 17,000 AC reservoir located on the Coosa River with 275 miles of shoreline bordering St. Clair and Talladega counties
- Nearby Honda Manufacturing of Alabama plant (4,500+ employees) - Honda's largest light truck manufacturer in the world.

#### **NEARBY RETAIL INCLUDES**