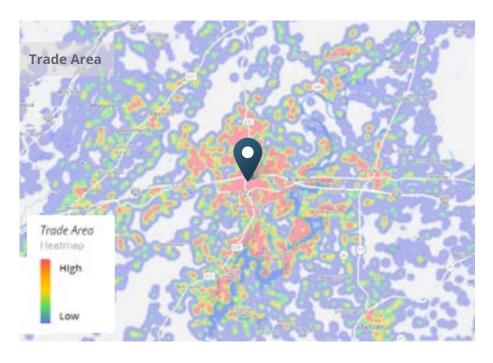

## Nearby Foot Traffic Insights

SWC Dr John Haynes Drive & Bunt Drive | Pell City, AL

### **MOBILE DATA & FOOT TRAFFIC INSIGHTS**