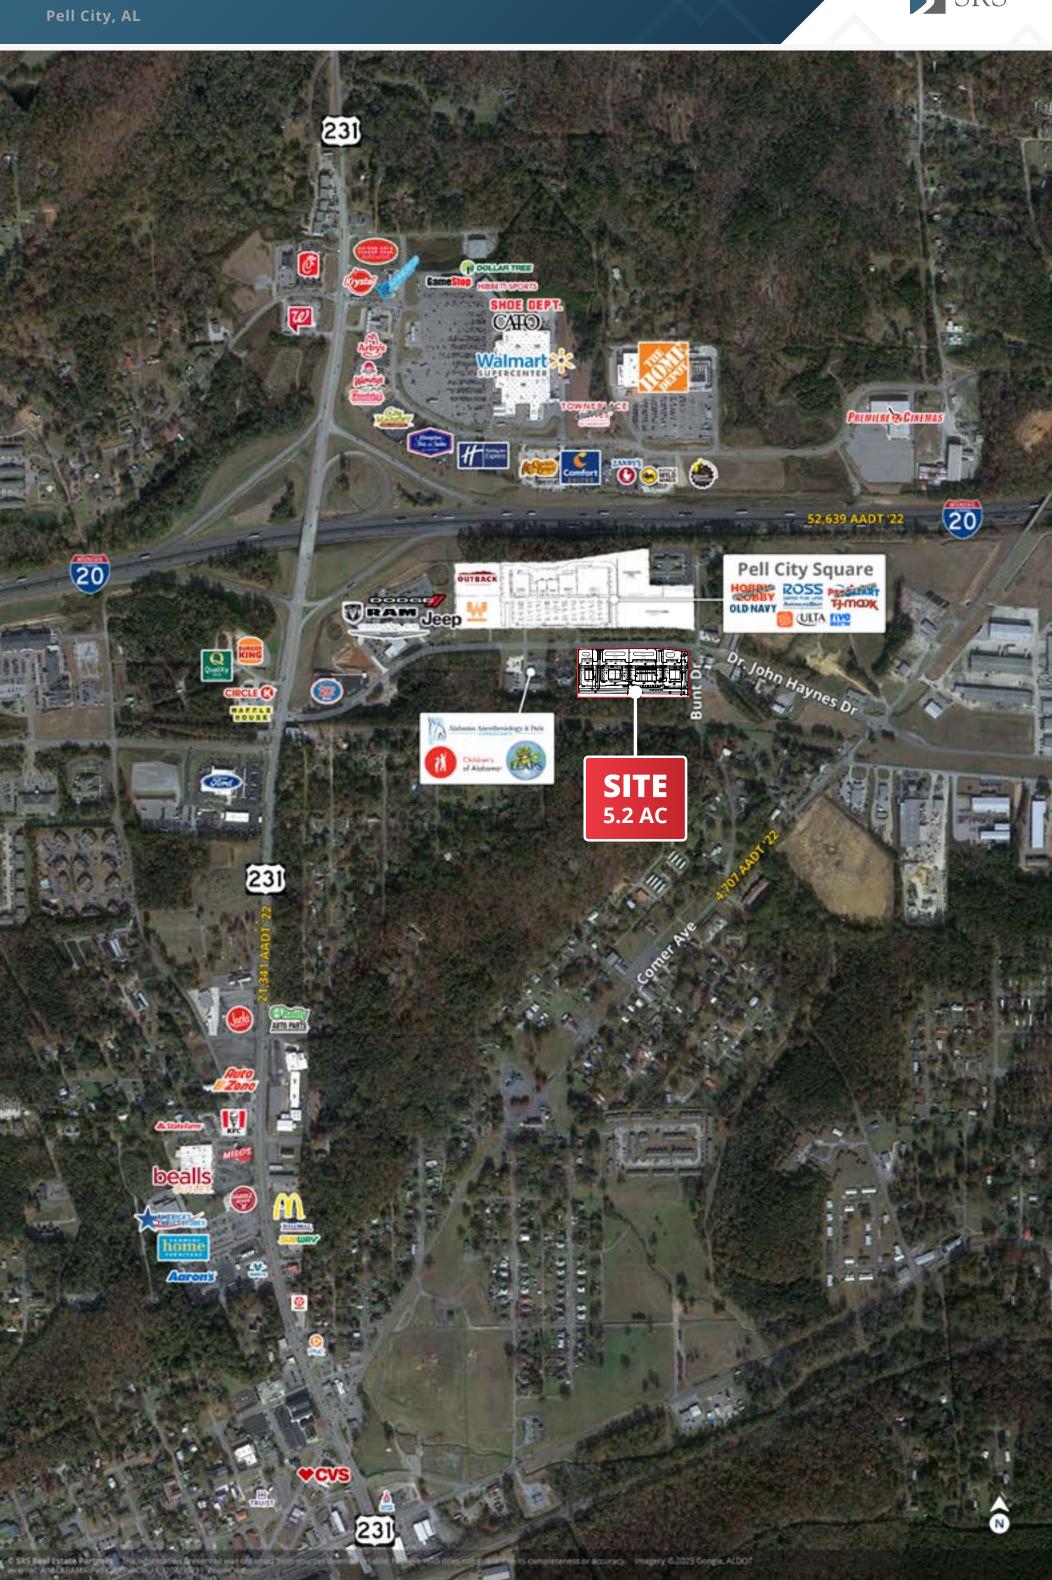

## Up to 5.2 AC Land Opportunity

SWC Dr John Haynes Drive & Bunt Drive | Pell City, AL

Up to 5.2 AC **Available** 

### ABOUT THE PROPERTY

- Up to 5.2 AC opportunity can be divided into five ±1 AC parcels
- Located in Pell City, AL, just off I-20 in the vital Atlanta-Birmingham corridor
- Across from new Pell City Square shopping center
- Pell City is considered the "Gateway to Logan Martin Lake," a 17,000 AC reservoir located on the Coosa River with 275 miles of shoreline bordering St. Clair and Talladega counties
- Nearby Honda Manufacturing of Alabama plant (4,500+ employees) - Honda's largest light truck manufacturer in the world.

## TRAFFIC COUNTS

I-20, E of Site 52,639 VPD I-20, W of Site 53,928 VPD Martin Street, SW of Site 21,341 VPD Martin Street North, NW of Site 11,678 VPD Year: 2022 | Source: ALDOT

#### **NEARBY RETAIL INCLUDES**