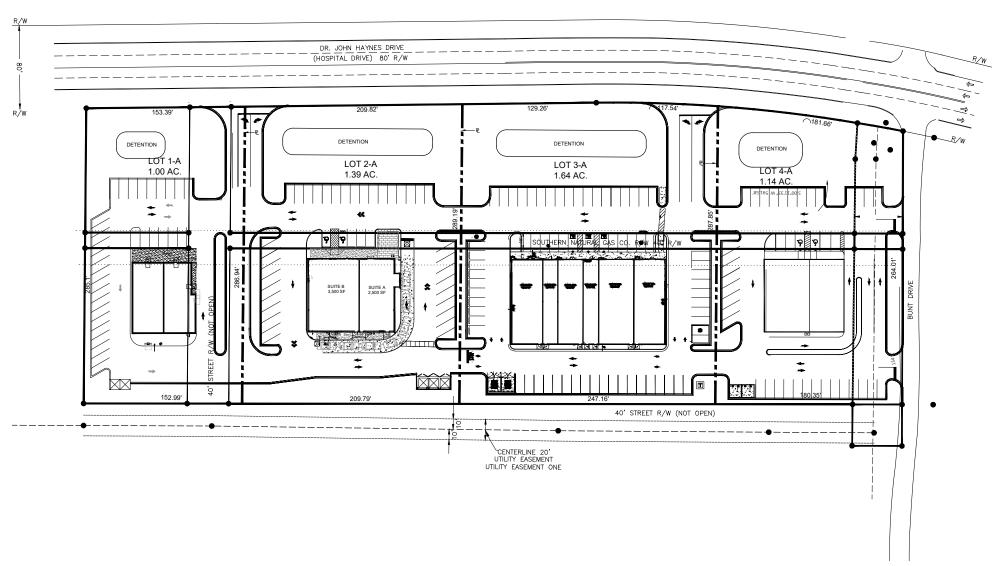

## Up to 5.2 AC Land Opportunity

SWC Dr John Haynes Drive & Bunt Drive | Pell City, AL

Up to 5.2 AC **Available** 

### ABOUT THE PROPERTY

- Up to 5.2 AC opportunity can be divided into five ±1 AC parcels
- Located in Pell City, AL, just off I-20 in the vital Atlanta-Birmingham corridor
- Across from new Pell City Square shopping center
- Pell City is considered the "Gateway to Logan Martin Lake," a 17,000 AC reservoir located on the Coosa River with 275 miles of shoreline bordering St. Clair and Talladega counties
- Nearby Honda Manufacturing of Alabama plant (4,500+ employees) - Honda's largest light truck manufacturer in the world.