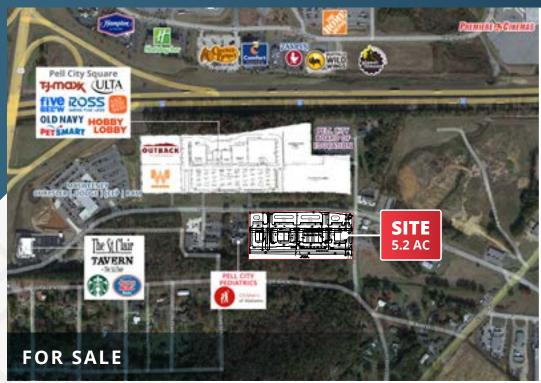

## Up to 5.2 AC Land Opportunity

SWC Dr John Haynes Drive & Bunt Drive | Pell City, AL

Up to 5.2 AC **Available** 

### ABOUT THE PROPERTY

- Up to 5.2 AC opportunity can be divided into five ±1 AC parcels
- Located in Pell City, AL, just off I-20 in the vital Atlanta-Birmingham corridor
- Across from new Pell City Square shopping center
- Pell City is considered the "Gateway to Logan Martin Lake," a 17,000 AC reservoir located on the Coosa River with 275 miles of shoreline bordering St. Clair and Talladega counties
- Nearby Honda Manufacturing of Alabama plant (4,500+ employees) - Honda's largest light truck manufacturer in the world.

#### **NEARBY RETAIL INCLUDES**