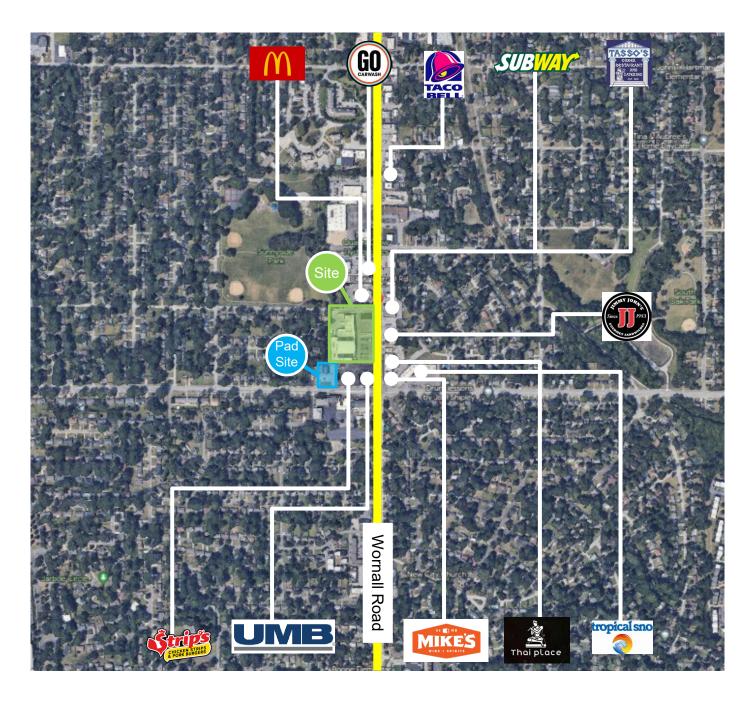

#### Site Location

#### Retail Center Co-Tenancy

- Waldo/South Kansas City sub-market with 10,000+ population within 1 mile ring of site
- Notable neighboring properties to the site include Ward Parkway Center and multiple national QSRs along the Wornall corridor