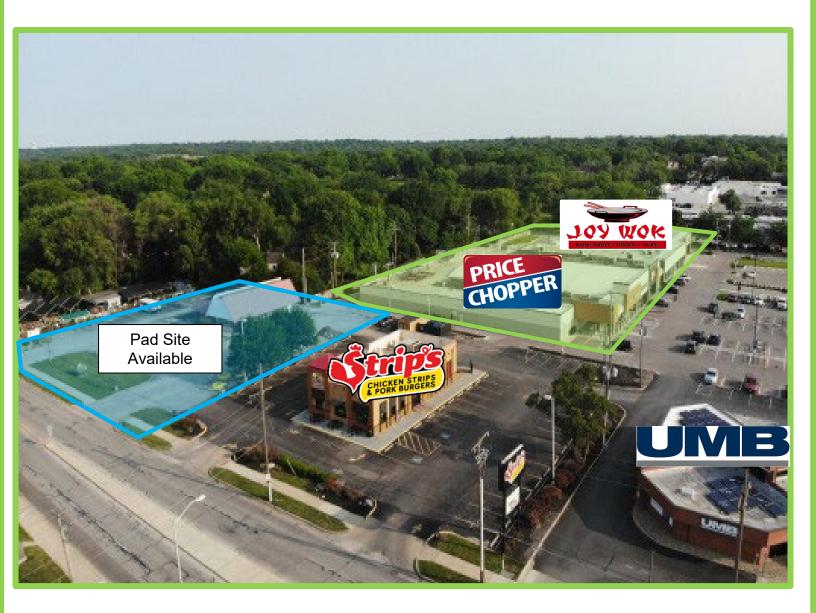

#### Available Pad Site

 0.8 Acres available for Build-to-Suit or Ground Lease; existing 2,600 sf building and 41 parking stalls