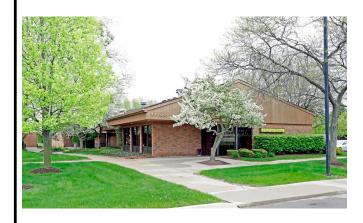

## PROPERTY INFORMATION

**PROPERTY NAME:** Lowell Park

LOCATION: 44700 Delco Blvd

**CITY:** Sterling Heights

**COUNTY:** Macomb

PROPERTY TYPE: Medical/Office

YEAR BUILT: 1985

LOCATION DESCRIPTION: Hall Road/Delco

**GROSS SF:** 12,000

AVAILABLE SF: 1,135 FLOORS: 1

MAX. AVAILABLE: 1,135 PARKING:

**MIN. AVAILABLE:** 1,135 **ZONING:** 0-1

**PROPERTY DESCRIPTION:** For lease, 1,135 square foot suite adjacent to Henry Ford Rehabilitation Services.