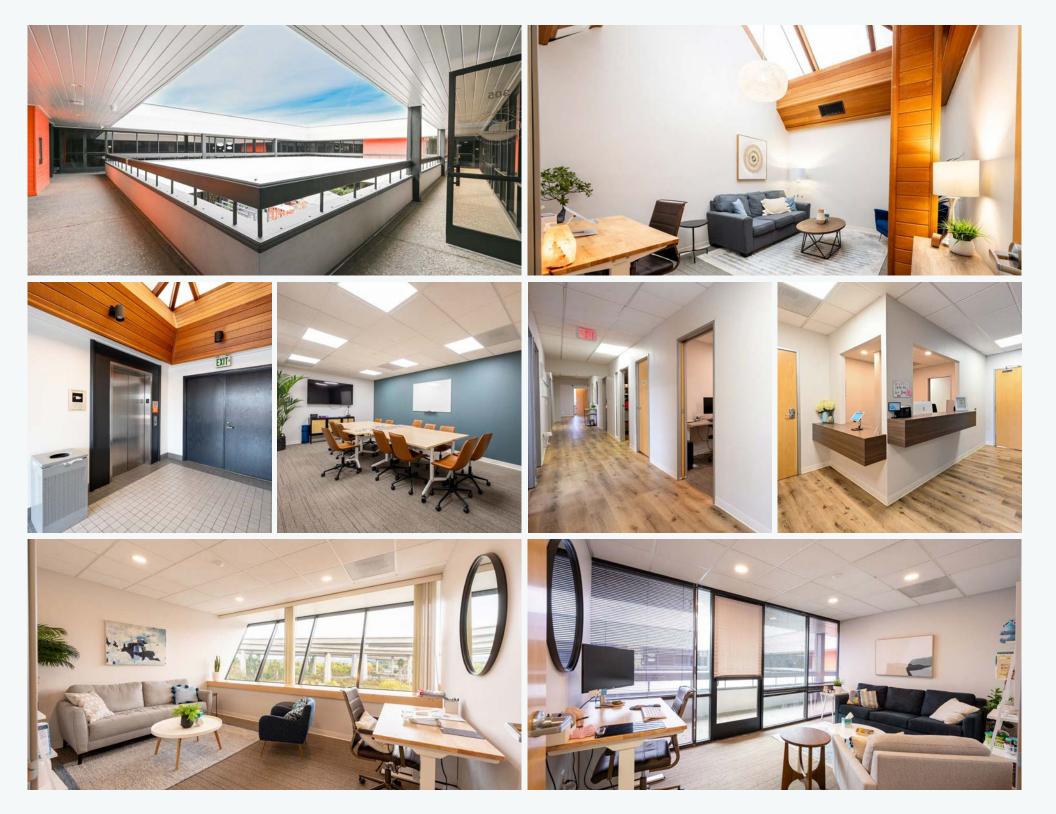

# **PROPERTY** INFORMATION

- Mini Golf course
- On-site Coffee Bar, 1 FREE Cup Per Day
- New Courtyard
- Renovated Lobby

## **Third-Floor Office/Medical Office Suite**

- Suite 305-306
- 3,907 RSF
- \$2.55/SF + E
- Sublease term through 02/28/2027
- Available within 30 days
- 3.17/1,000 SF parking ratio

Every office features a window or natural light. No tenants above you for added peace and quiet.