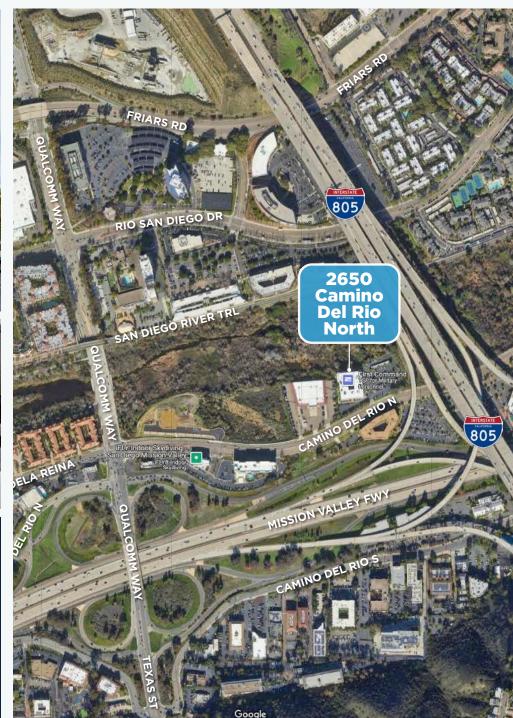

# 2650 CAMINO DEL RIO NORTH

SAN DIEGO, CA 92108

AVAILABLE FOR SUBLEASE

2650

### **BRET MORRISS**

619-308-6787 brett.morriss@cast-cap.com CA BRE Lic. #02037074

#### **CARRIE DUDA**

619-489-5373 caroline.duda@cast-cap.com CA RE Lic. #02199169







# **PROPERTY** INFORMATION

- Mini Golf course
- On-site Coffee Bar, 1 FREE Cup Per Day
- New Courtyard
- Renovated Lobby



# **CAST** CAPITAL PARTNERS

# **AVAILABLE** SPACE



## **Third-Floor Office/Medical Office Suite**

- Suite 305-306
- 3,907 RSF
- \$2.55/SF + E
- Sublease term through 02/28/2027
- Available within 30 days
- 3.17/1,000 SF parking ratio

Every office features a window or natural light. No tenants above you for added peace and quiet.



# **CAST** CAPITAL PARTNERS







5090 Shoreham Place Suite 100 San Diego, CA 92122 information@cast-cap.com (702)-802-4660

#### www.Cast-Cap.com

### **BRET MORRISS**

619-308-6787 bret.morriss@cast-cap.com CA BRE Lic #02037074

## CARRIE DUDA 619-489-5373 caroline.duda@cast-cap.com CA RE Lic #02199169

Copyright ©2023 CAST Capital Partners All rights reserved. The information contained herein was obtained from sources believed reliable; however, CAST