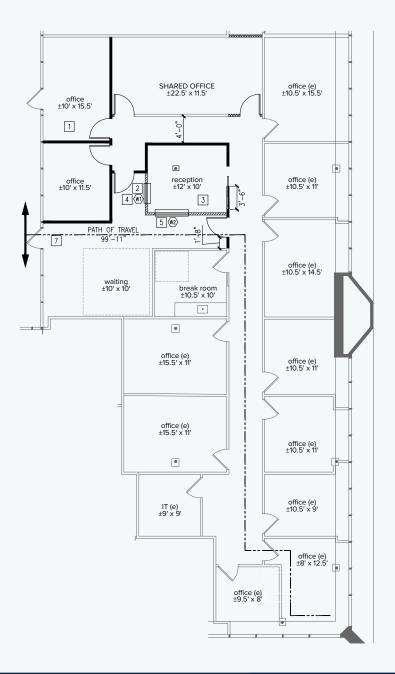

## **Third-Floor Office/Medical Office Suite**

- Suite 305-306
- 3,907 RSF
- \$2.55/SF + E
- Sublease term through 02/28/2027
- Available within 30 days
- 3.17/1,000 SF parking ratio

Every office features a window or natural light. No tenants above you for added peace and quiet.