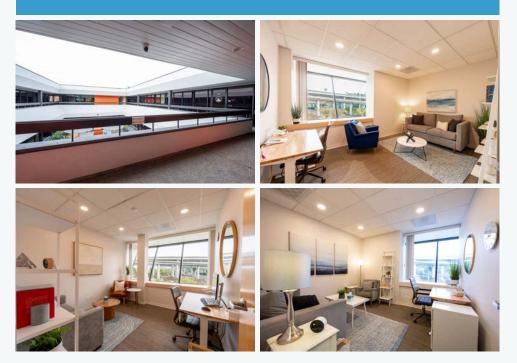

# **PROPERTY** INFORMATION

- Mini Golf course
- On-site Coffee Bar, 1 FREE Cup Per Day
- New Courtyard
- Renovated Lobby

## **Third-Floor Office/Medical Office Suite**

- Suite 305-306
- 3,907 RSF
- \$2.55/SF + E
- Sublease term through 02/28/2027
- Available within 30 days
- 3.17/1,000 SF parking ratio

Every office features a window or natural light. No tenants above you for added peace and quiet.