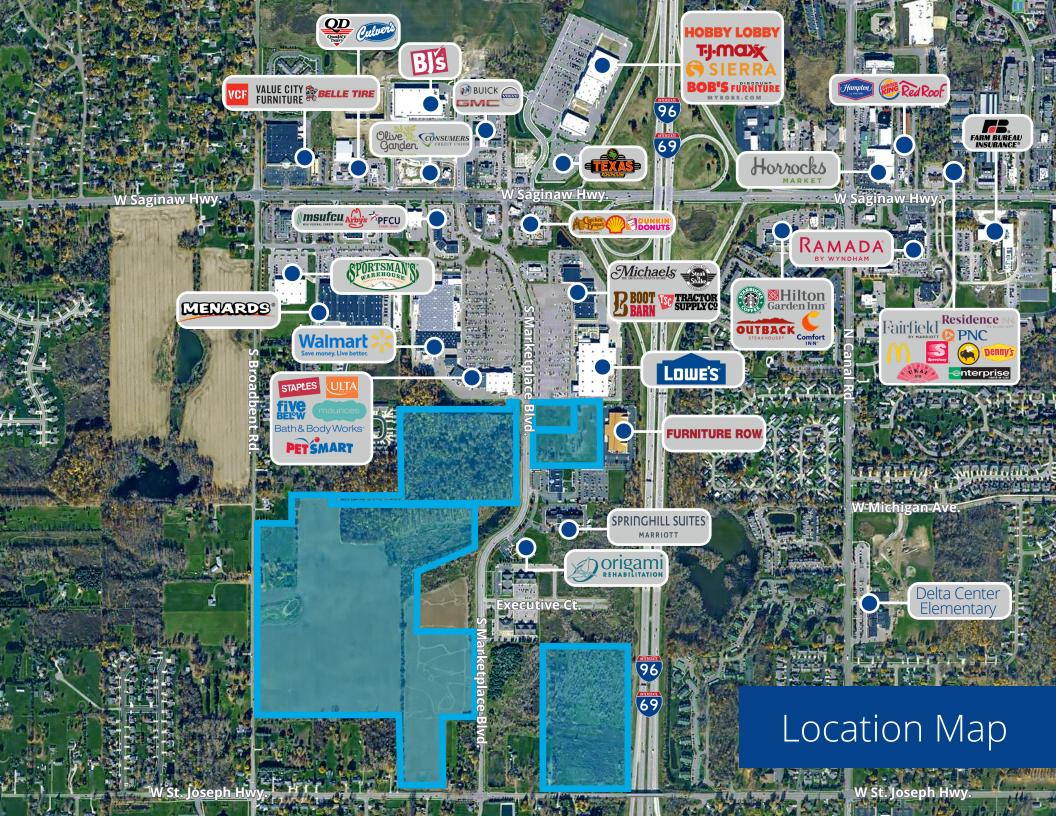

# For Sale 1.48 - 89.84 Acres of Vacant Development Land | Lansing, MI

Shawn O'Brien, CCIM Vice President +1 517 303 5554 shawn.obrien@colliers.com **Prime land development opportunity** located near the I-69/I96/W Saginaw Hwy. Interchange All sites have flexible zoning with opportunities for multi-family, single-family residential, office, and retail developments. Surrounding businesses include: Lowe's, Walmart, Menard's, Furniture Row, and many more!