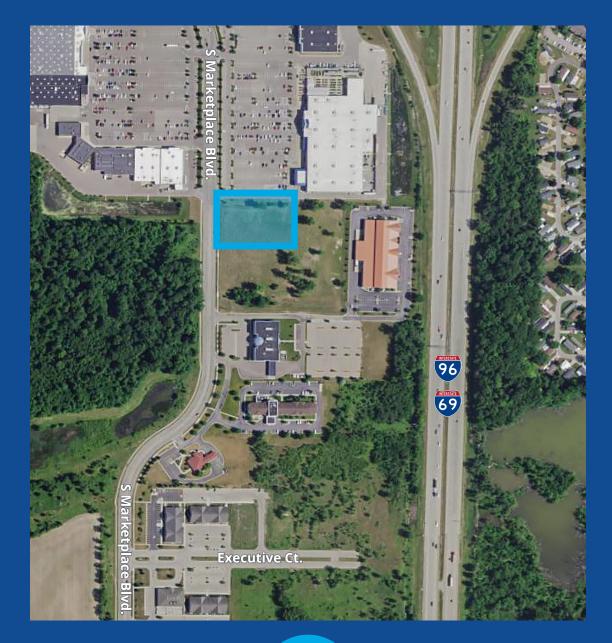

### Sale Price Range

1-5 Acres \$480,000 - \$560,000/Ac 6+ Acres \$260,000 - \$350,000/Ac

| Site Address          | N Marketplace Blvd.<br>Lansing, MI 48917 |
|-----------------------|------------------------------------------|
| Municipality          | Delta Charter Township                   |
| Lot Size              | 1.48 Acres                               |
| Parcel #              | 040-016-100-316-00                       |
| Land Use Description  | Misc. Commercial                         |
| Zoning                | С                                        |
| Assessed Value (2022) | \$225,600                                |
| Taxable Value (2022)  | \$225,600                                |