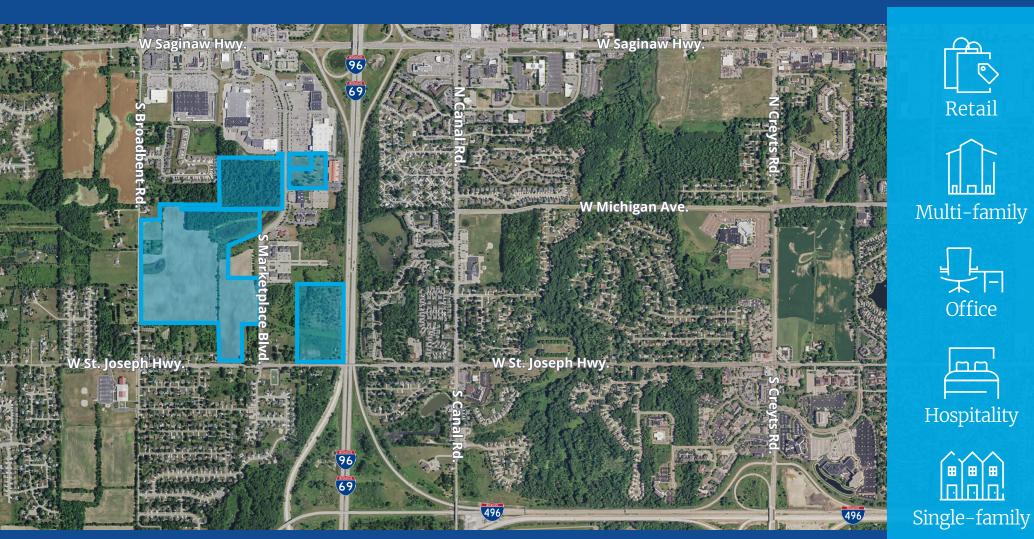

# For Sale 1.48 - 89.84 Acres of Vacant Development Land | Lansing, MI

Shawn O'Brien, CCIM Vice President +1 517 303 5554 shawn.obrien@colliers.com **Prime land development opportunity** located near the I-69/I96/W Saginaw Hwy. Interchange All sites have flexible zoning with opportunities for multi-family, single-family residential, office, and retail developments. Surrounding businesses include: Lowe's, Walmart, Menard's, Furniture Row, and many more!

| Site Address          | 11372 Broadbent Rd.<br>Lansing, MI 48917 |
|-----------------------|------------------------------------------|
| Municipality          | Delta Charter Township                   |
| Lot Size              | 89.84 Acres                              |
| Parcel #              | 040-016-300-002-01                       |
| Land Use Description  | Misc. Vacant Land                        |
| Zoning                | None                                     |
| Assessed Value (2022) | \$886,700                                |
| Taxable Value (2022)  | \$333,163                                |

### Sale Price Range

\$140,000 - \$190,000/Ac

| Site Address          | N Marketplace Blvd.<br>Lansing, MI 48917 |
|-----------------------|------------------------------------------|
| Municipality          | Delta Charter Township                   |
| Lot Size              | 25.04 Acres                              |
| Parcel #              | 040-016-100-316-00                       |
| Land Use Description  | Misc. Commercial                         |
| Zoning                | RC                                       |
| Assessed Value (2022) | \$1,168,200                              |
| Taxable Value (2022)  | \$76,205                                 |

### Sale Price Range

1-5 Acres \$480,000 - \$560,000/Ac 6+ Acres \$260,000 - \$350,000/Ac

| Site Address          | N Marketplace Blvd.<br>Lansing, MI 48917 |
|-----------------------|------------------------------------------|
| Municipality          | Delta Charter Township                   |
| Lot Size              | 1.48 Acres                               |
| Parcel #              | 040-016-100-316-00                       |
| Land Use Description  | Misc. Commercial                         |
| Zoning                | С                                        |
| Assessed Value (2022) | \$225,600                                |
| Taxable Value (2022)  | \$225,600                                |

## Sale Price Range

From \$750,000/Ac

| Site Address          | W St. Joseph Hwy.<br>Lansing, MI 48917 |
|-----------------------|----------------------------------------|
| Municipality          | Delta Charter Township                 |
| Lot Size              | 20.00 Acres                            |
| Parcel #              | 040-016-400-220-00                     |
| Land Use Description  | Misc. Commercial                       |
| Zoning                | None                                   |
| Assessed Value (2022) | \$217,800                              |
| Taxable Value (2022)  | \$217,800                              |