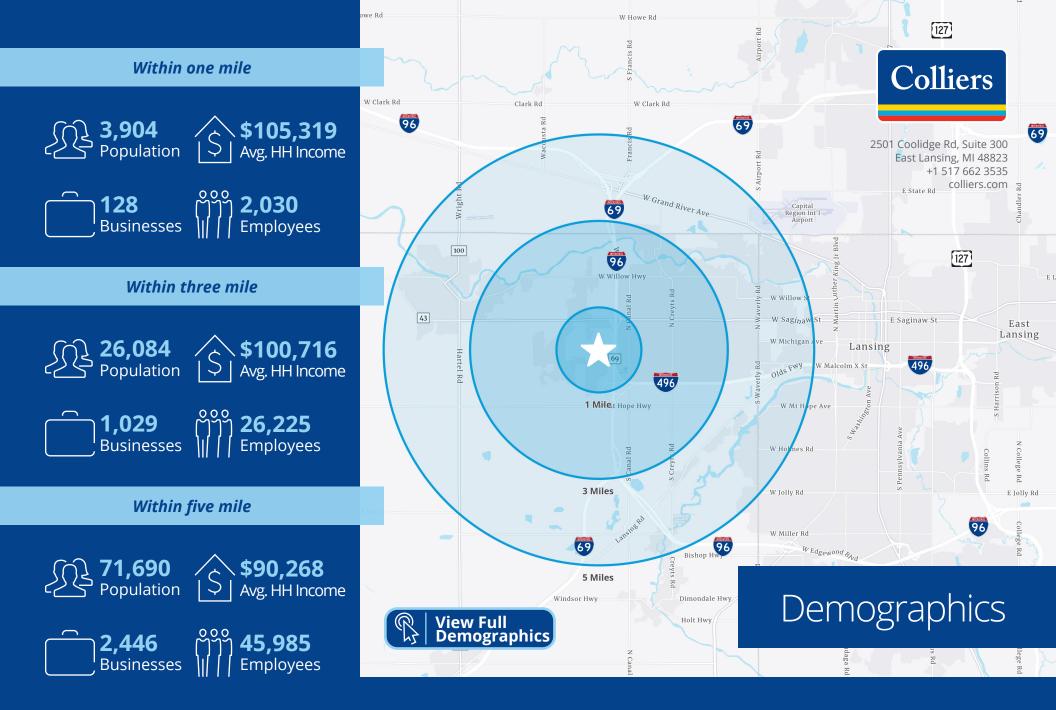

# For Sale 1.48 - 89.84 Acres of Vacant Development Land | Lansing, MI

Shawn O'Brien, CCIM Vice President +1 517 303 5554 shawn.obrien@colliers.com **Prime land development opportunity** located near the I-69/I96/W Saginaw Hwy. Interchange All sites have flexible zoning with opportunities for multi-family, single-family residential, office, and retail developments. Surrounding businesses include: Lowe's, Walmart, Menard's, Furniture Row, and many more!