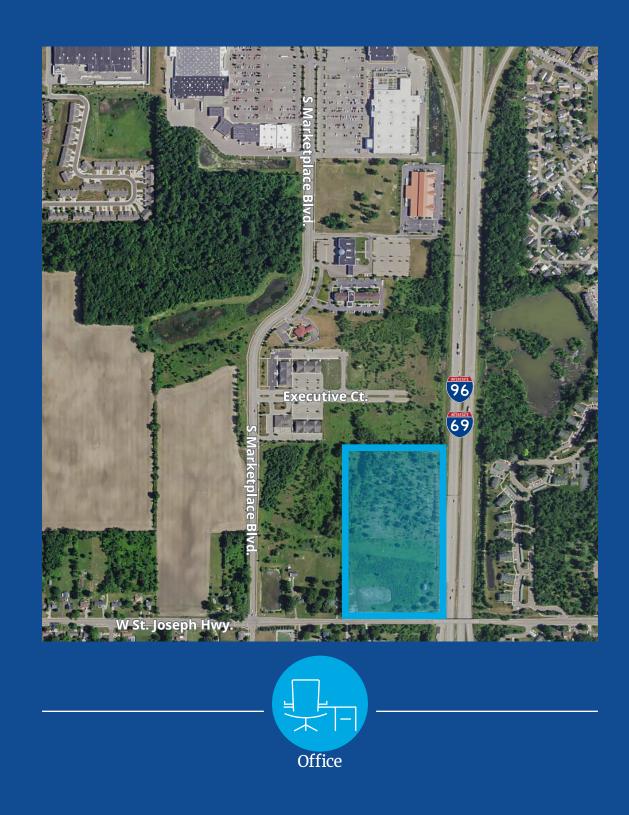

## Sale Price Range

From \$750,000/Ac

| Site Address          | W St. Joseph Hwy.<br>Lansing, MI 48917 |
|-----------------------|----------------------------------------|
| Municipality          | Delta Charter Township                 |
| Lot Size              | 20.00 Acres                            |
| Parcel #              | 040-016-400-220-00                     |
| Land Use Description  | Misc. Commercial                       |
| Zoning                | None                                   |
| Assessed Value (2022) | \$217,800                              |
| Taxable Value (2022)  | \$217,800                              |