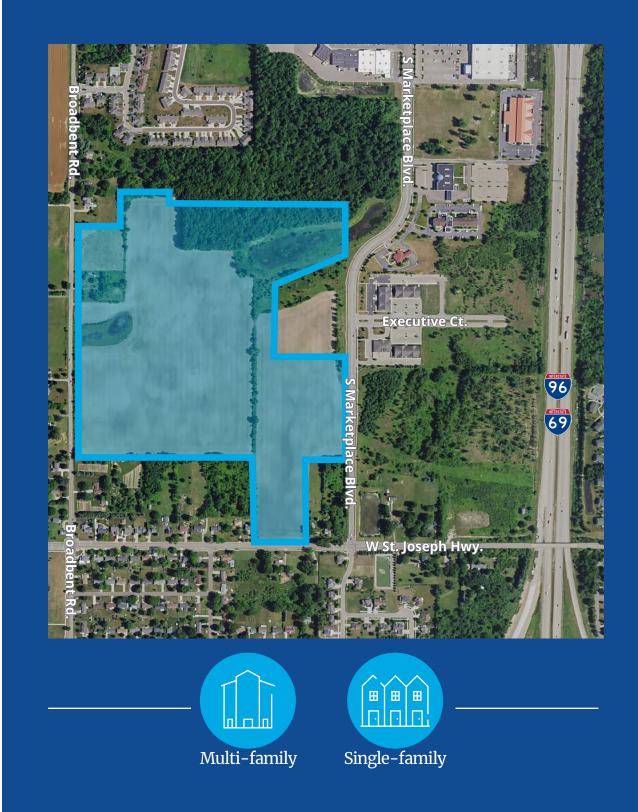

| Site Address          | 11372 Broadbent Rd.<br>Lansing, MI 48917 |
|-----------------------|------------------------------------------|
| Municipality          | Delta Charter Township                   |
| Lot Size              | 89.84 Acres                              |
| Parcel #              | 040-016-300-002-01                       |
| Land Use Description  | Misc. Vacant Land                        |
| Zoning                | None                                     |
| Assessed Value (2022) | \$886,700                                |
| Taxable Value (2022)  | \$333,163                                |

## Sale Price Range

\$220,000 - \$275,000/Ac

This document has been prepared by Colliers for advertising and general information only. Colliers makes no guarantees, representations or warranties of any kind, expressed or implied, regarding the information including, but not limited to, warranties of content, accuracy and reliability. Any interested party should undertake their own inquiries as to the accuracy of the information. Colliers excludes unequivocally all inferred or implied terms, conditions and warranties arising out of this document and excludes all liability for loss and damages arising there from. This publication is the copyrighted property of Colliers and/or its licensor(s). ©2023. All rights reserved.