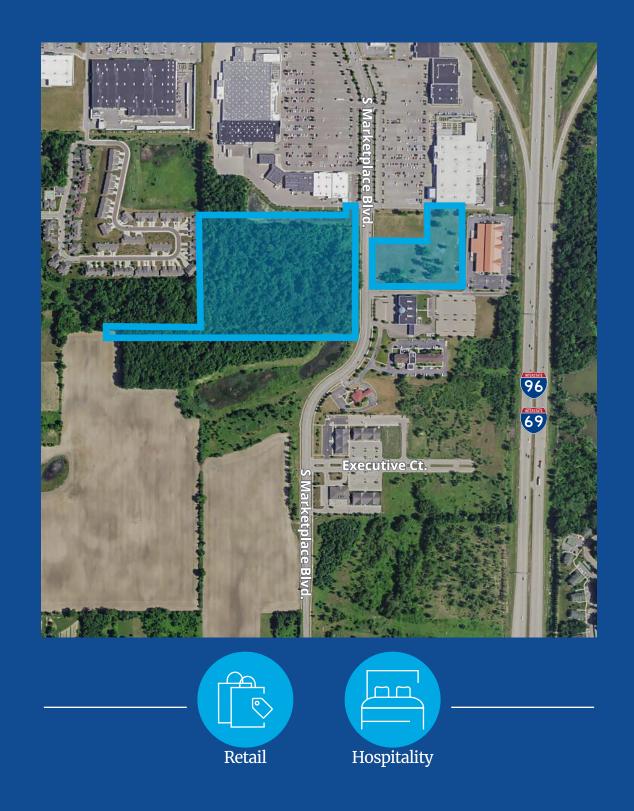

### Sale Price Range

\$140,000 - \$190,000/Ac

| Site Address          | N Marketplace Blvd.<br>Lansing, MI 48917 |
|-----------------------|------------------------------------------|
| Municipality          | Delta Charter Township                   |
| Lot Size              | 25.04 Acres                              |
| Parcel #              | 040-016-100-316-00                       |
| Land Use Description  | Misc. Commercial                         |
| Zoning                | RC                                       |
| Assessed Value (2022) | \$1,168,200                              |
| Taxable Value (2022)  | \$76,205                                 |

### Sale Price Range

1-5 Acres \$480,000 - \$560,000/Ac 6+ Acres \$260,000 - \$350,000/Ac

| Site Address          | N Marketplace Blvd.<br>Lansing, MI 48917 |
|-----------------------|------------------------------------------|
| Municipality          | Delta Charter Township                   |
| Lot Size              | 1.48 Acres                               |
| Parcel #              | 040-016-100-316-00                       |
| Land Use Description  | Misc. Commercial                         |
| Zoning                | С                                        |
| Assessed Value (2022) | \$225,600                                |
| Taxable Value (2022)  | \$225,600                                |