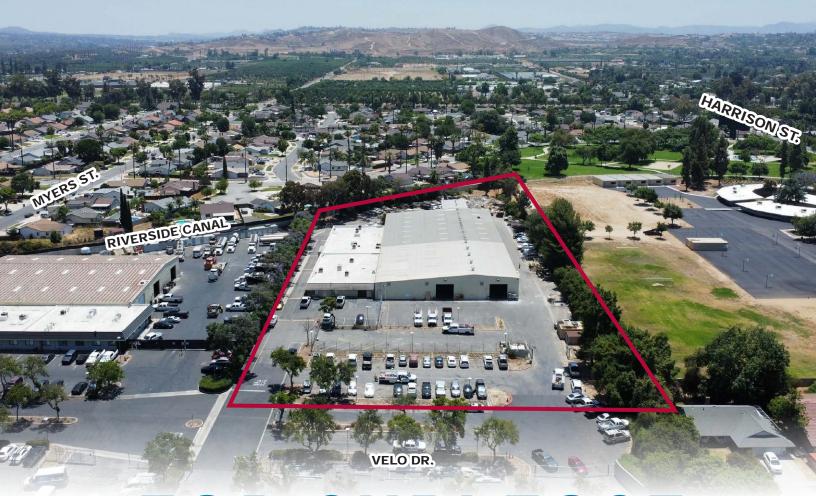

# FOR SUBLEASE

INDUSTRIAL BUILDING | ±53,231 SF | 4.08 ACRE LAND 2970 MYERS ST. | RIVERSIDE | CA

### **PROPERTY HIGHLIGHTS:**

- ±53,231 SF Industrial Building
- ±4.08 Acre Land
- ±13,800 SF Office
- 18' 22' Clear Height
- Power:1200a | 480v | 2ph
- Close Proximity to 91 Freeway

#### **AERIAL**

FOR MORE INFORMATION, PLEASE CONTACT:

JOSEPH HARMON, SIOR SENIOR VICE PRESIDENT

P: 562.695.7244

JHARMON@DAUMCRE.COM
CADRE #02049608