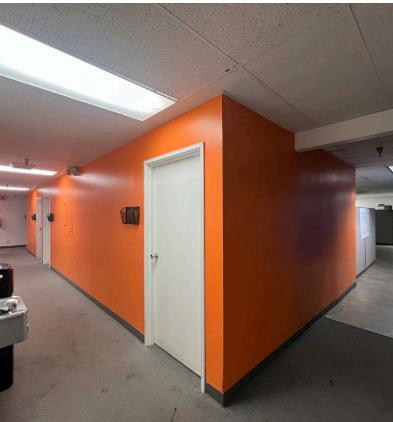

### **PROPERTY HIGHLIGHTS:**

- ±53,231 SF Industrial Building
- ±4.08 Acre Land
- ±13,800 SF Office
- 18' 22' Clear Height
- Power:1200a | 480v | 2ph
- Close Proximity to 91 Freeway