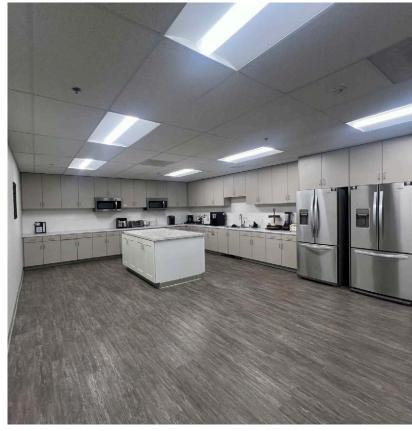

### **PROPERTY HIGHLIGHTS:**

- ±53,231 SF Industrial Building
- ±4.08 Acre Land
- ±13,800 SF Office
- 18' 22' Clear Height
- Power:1200a | 480v | 2ph
- Close Proximity to 91 Freeway