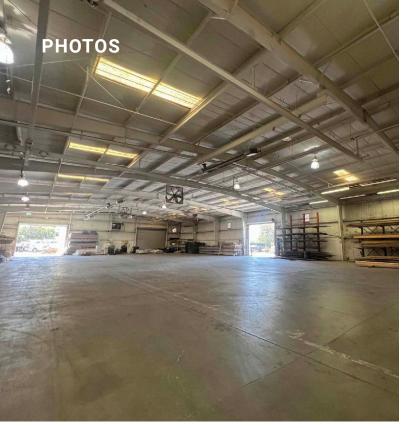

### **PROPERTY HIGHLIGHTS:**

- ±53,231 SF Industrial Building
- ±4.08 Acre Land
- ±13,800 SF Office
- 18' 22' Clear Height
- Power:1200a | 480v | 2ph
- Close Proximity to 91 Freeway