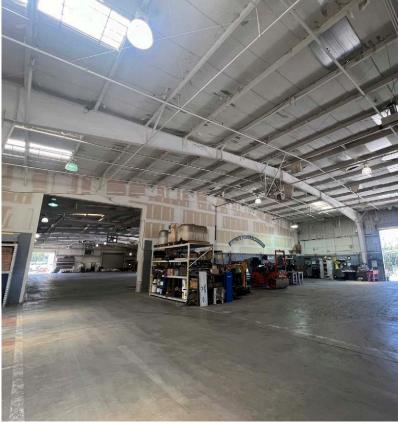

### **PROPERTY HIGHLIGHTS:**

- ±53,231 SF Industrial Building
- ±4.08 Acre Land
- ±13,800 SF Office
- 18' 22' Clear Height
- Power:1200a | 480v | 2ph
- Close Proximity to 91 Freeway