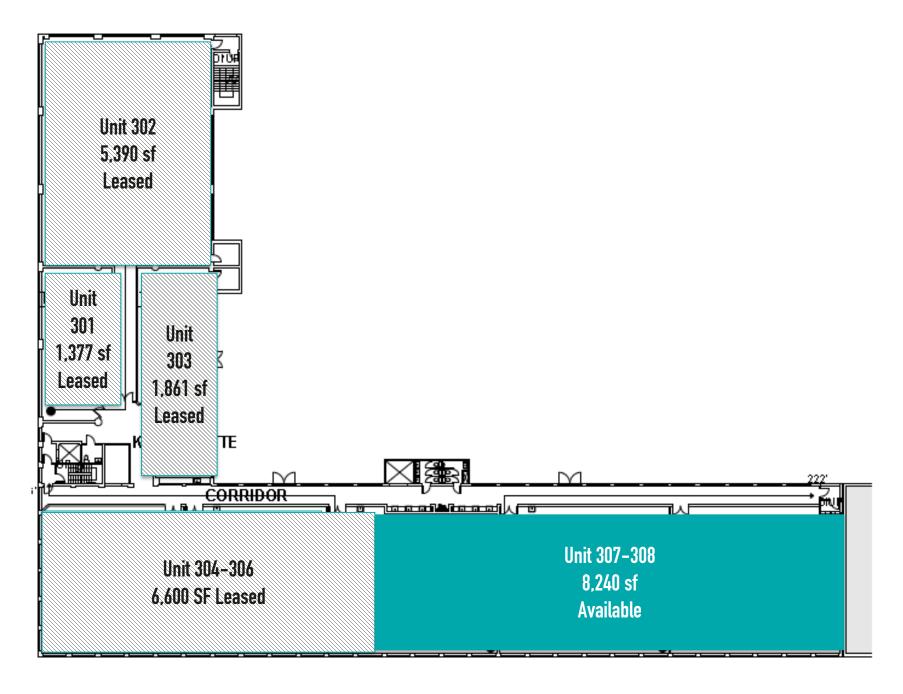

## AVAILABLE FOR LEASE STUDIO AND COMMERCIAL SPACE

2,000 – 3,000-sf studios and full floor built-to-suit options are available for long-term tenants

One block from Septa Tioga El station, providing easy access to residents and to visitors from Center City (15-20 minutes)