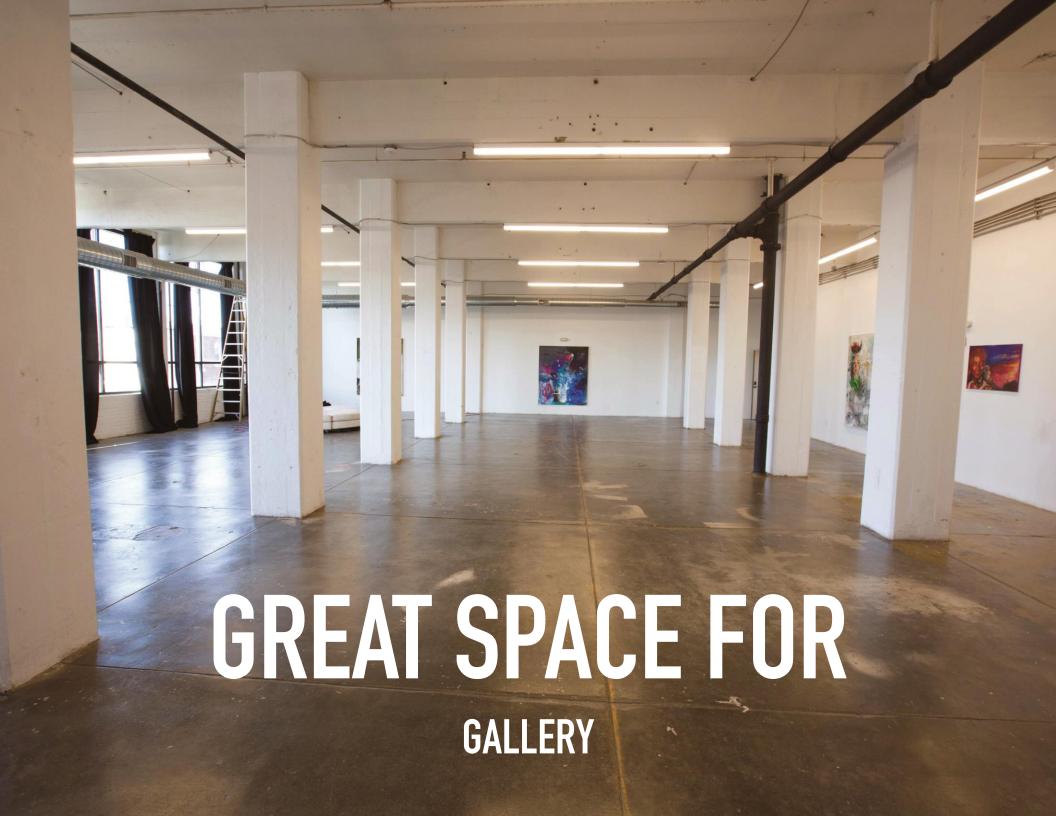

## AVAILABLE FOR LEASE STUDIO AND COMMERCIAL SPACE

2,000 – 3,000-sf studios and full floor built-to-suit options are available for long-term tenants

One block from Septa Tioga El station, providing easy access to residents and to visitors from Center City (15-20 minutes)

Upper floor views of City skyline

3 elevators – 2 freight, 1 passenger

**HVAC** and LED lighting standard

Secure on-site parking and building entry

Join 60+ makers, artists, and small businesses already on your block