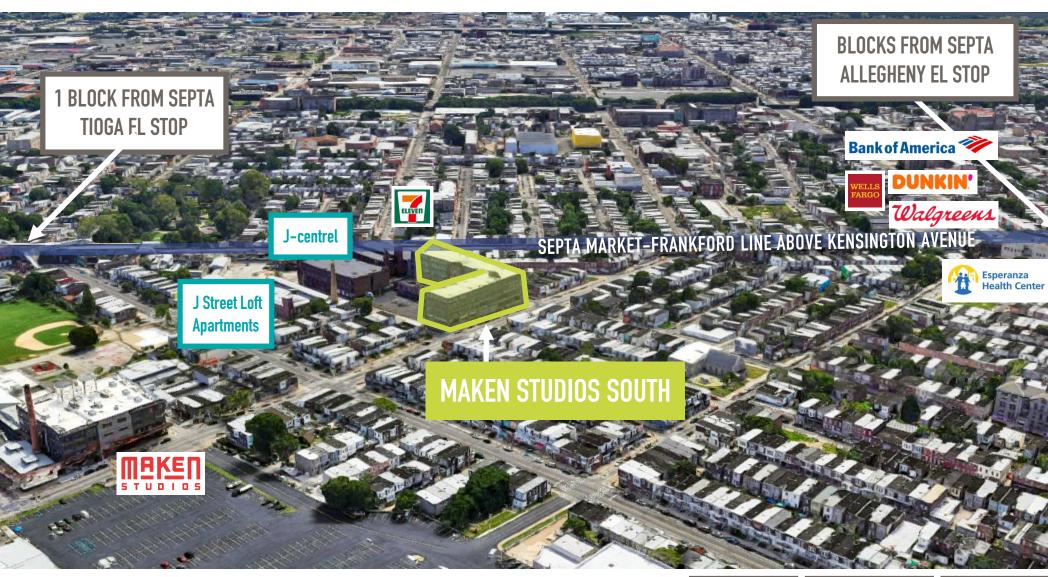

## AVAILABLE FOR LEASE STUDIO AND COMMERCIAL SPACE

2,000 – 3,000-sf studios and full floor built-to-suit options are available for long-term tenants

One block from Septa Tioga El station, providing easy access to residents and to visitors from Center City (15-20 minutes)

Upper floor views of City skyline

3 elevators – 2 freight, 1 passenger

**HVAC** and LED lighting standard

Secure on-site parking and building entry

Join 60+ makers, artists, and small businesses already on your block

## PRIME LOCATION ON KENSINGTON AVENUE

LIVABILITY SCORES

WALK SCORE

92
WALKER'S
PARADISE

TRANSIT SCORE

68

MANY PUBLIC TRANS. OPTIONS

BIKE SCORE