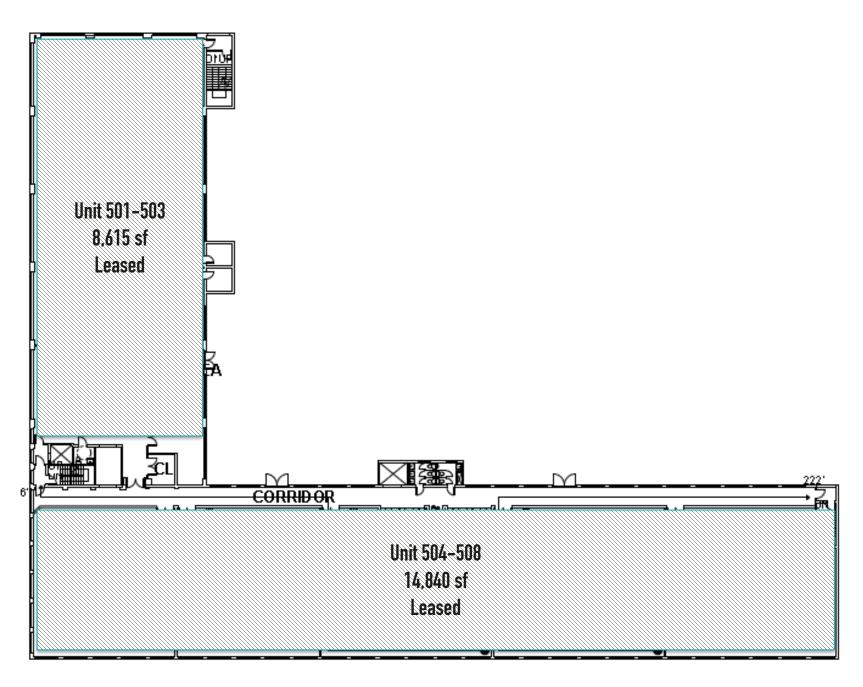

## AVAILABLE FOR LEASE STUDIO AND COMMERCIAL SPACE

2,000 – 3,000-sf studios and full floor built-to-suit options are available for long-term tenants

One block from Septa Tioga El station, providing easy access to residents and to visitors from Center City (15-20 minutes)