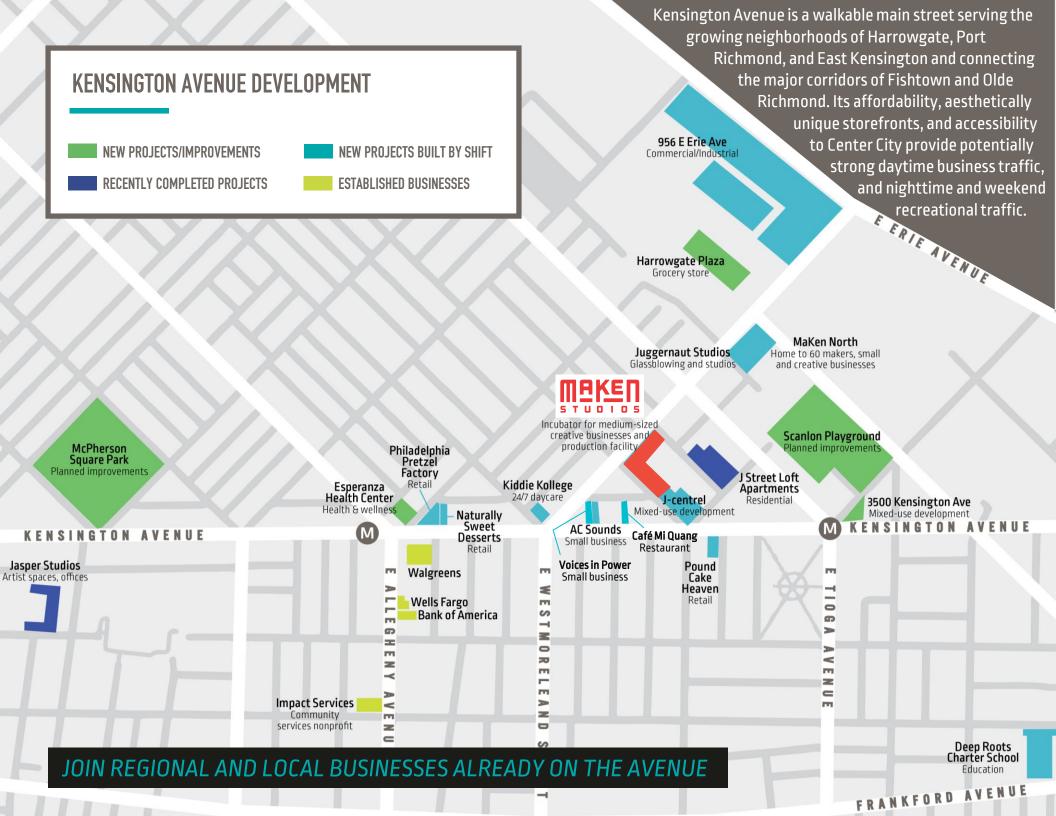

Upper floor views of City skyline

3 elevators – 2 freight, 1 passenger

**HVAC** and LED lighting standard

Secure on-site parking and building entry

Join 60+ makers, artists, and small businesses already on your block