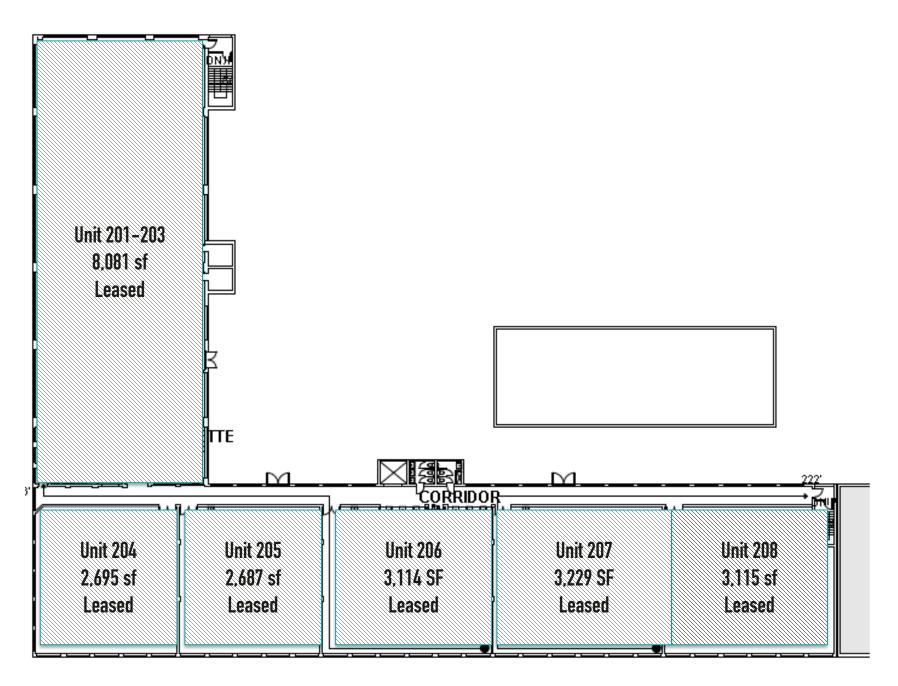

## AVAILABLE FOR LEASE STUDIO AND COMMERCIAL SPACE

2,000 – 3,000-sf studios and full floor built-to-suit options are available for long-term tenants

One block from Septa Tioga El station, providing easy access to residents and to visitors from Center City (15-20 minutes)