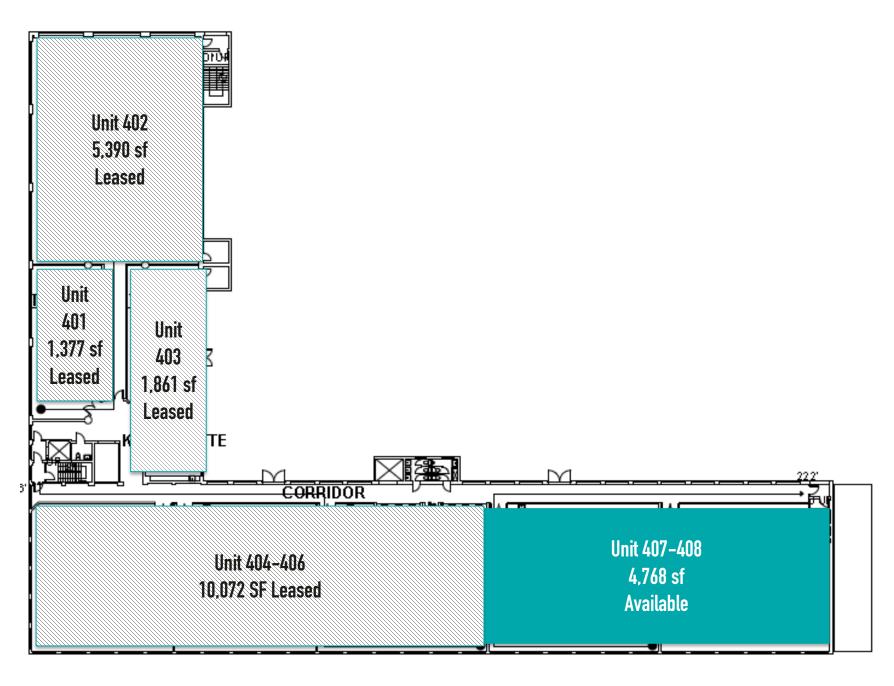

## AVAILABLE FOR LEASE STUDIO AND COMMERCIAL SPACE

2,000 – 3,000-sf studios and full floor built-to-suit options are available for long-term tenants

One block from Septa Tioga El station, providing easy access to residents and to visitors from Center City (15-20 minutes)