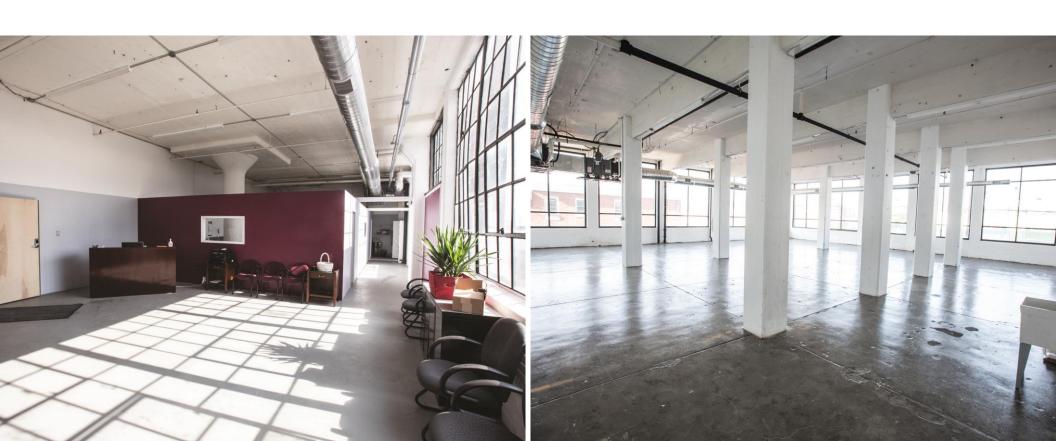

## AVAILABLE FOR LEASE STUDIO AND COMMERCIAL SPACE

2,000 – 3,000-sf studios and full floor built-to-suit options are available for long-term tenants

One block from Septa Tioga El station, providing easy access to residents and to visitors from Center City (15-20 minutes)

Upper floor views of City skyline

3 elevators – 2 freight, 1 passenger

**HVAC** and LED lighting standard

Secure on-site parking and building entry

Join 60+ makers, artists, and small businesses already on your block