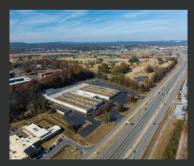

4000 Memorial Parkway SW, Huntsville, AL 35802

For Lease 54,000 Sq Ft Industrial/Warehouse - For Lease

- Total Available: 54,000 SF Warehouse space Divisible to 3,000 SF.
- Includes a 3,000 SF out building
- High visibility on Memorial Parkway frontage
- Easy access directly off of Memorial Parkway
- Great location next to the intersection of Airport Road and Memorial Parkway
- HSV HUBZone
- Fenced outdoor storage area

#### Building Highlights

175,000 SF, Class C Warehouse/Office, located in HSV HUBZone, and on Memorial Parkway South, providing high visibility and easy access.

Lease Rate: Year Built:

Property Type: Building Size: \$8.45 SF/yr (NNN) \$1.60 psf CAM Low Warehouse built in 1978 High Warehouse built in 1983 Industrial 175,000 SF