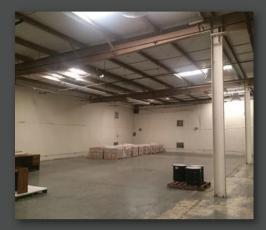

4000 Memorial Parkway SW, Huntsville, AL 35802

For Lease 54,000 Sq Ft Industrial/Warehouse - For Lease

- Total Available: 54,000 SF Warehouse space Divisible to 3,000 SF.
- Includes a 3,000 SF out building
- High visibility on Memorial Parkway frontage
- Easy access directly off of Memorial Parkway
- Great location next to the intersection of Airport Road and Memorial Parkway
- HSV HUBZone
- Fenced outdoor storage area

- Zoning: Heavy Industrial
- Secure badge access
- Entire building is sprinkled
- 3-phase power
- Access Features:
- Dock High Roll-up: 4
- Grade Level Roll-up: 3
- Clear Height: 18-26 feet