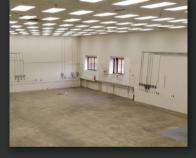

4000 Memorial Parkway SW, Huntsville, AL 35802

For Lease 54,000 Sq Ft Industrial/Warehouse - For Lease

- Total Available: 54,000 SF Warehouse space Divisible to 3,000 SF.
- Includes a 3,000 SF out building
- High visibility on Memorial Parkway frontage
- Easy access directly off of Memorial Parkway
- Great location next to the intersection of Airport Road and Memorial Parkway
- HSV HUBZone
- Fenced outdoor storage area

- Zoning: Heavy Industrial
- Secure badge access
- Entire building is sprinkled
- 3-phase power
- Access Features:
- Dock High Roll-up: 4
- Grade Level Roll-up: 3
- Clear Height: 18-26 feet