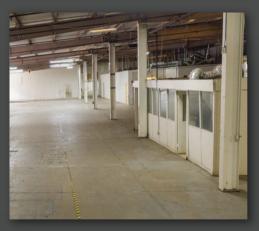

4000 Memorial Parkway SW, Huntsville, AL 35802

For Lease 54,000 Sq Ft Industrial/Warehouse - For Lease

- Total Available: 54,000 SF Warehouse space Divisible to 3,000 SF.
- Includes a 3,000 SF out building
- High visibility on Memorial Parkway frontage
- Easy access directly off of Memorial Parkway
- Great location next to the intersection of Airport Road and Memorial Parkway
- HSV HUBZone
- Fenced outdoor storage area

- Zoning: Heavy Industrial
- Secure badge access
- Entire building is sprinkled
- 3-phase power
- Access Features:
- Dock High Roll-up: 4
- Grade Level Roll-up: 3
- Clear Height: 18-26 feet