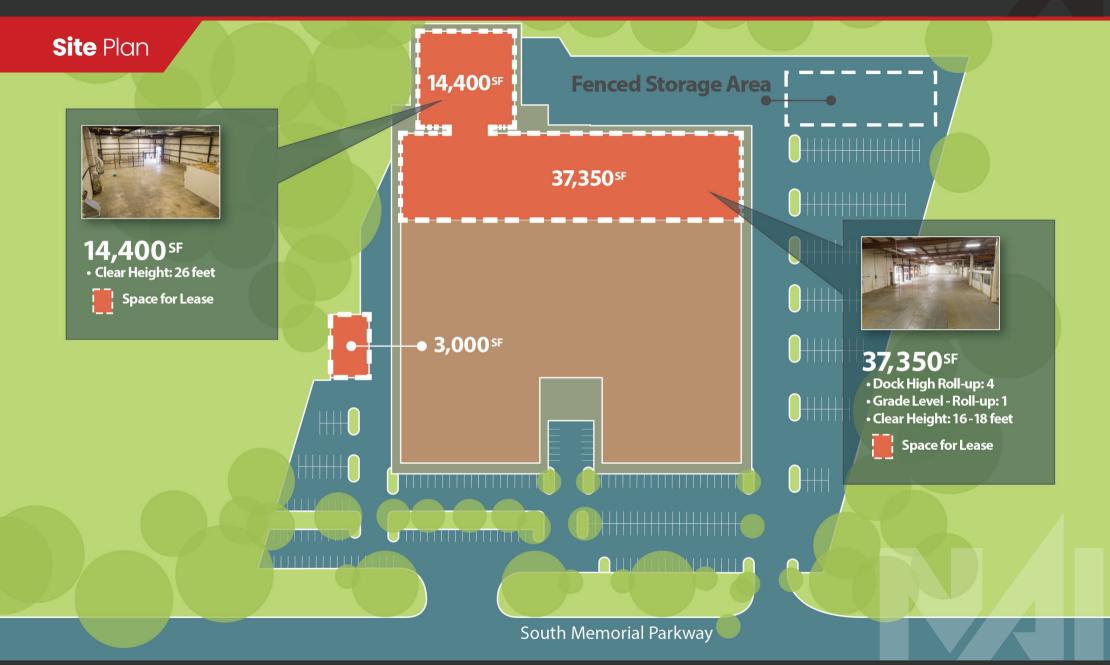

4000 Memorial Parkway SW, Huntsville, AL 35802

For Lease 54,000 Sq Ft Industrial/Warehouse - For Lease

- Total Available: 54,000 SF Warehouse space Divisible to 3,000 SF.
- Includes a 3,000 SF out building
- High visibility on Memorial Parkway frontage
- Easy access directly off of Memorial Parkway
- Great location next to the intersection of Airport Road and Memorial Parkway
- HSV HUBZone
- Fenced outdoor storage area

- Zoning: Heavy Industrial
- Secure badge access
- Entire building is sprinkled
- 3-phase power
- Access Features:
- Dock High Roll-up: 4
- Grade Level Roll-up: 3
- Clear Height: 18-26 feet