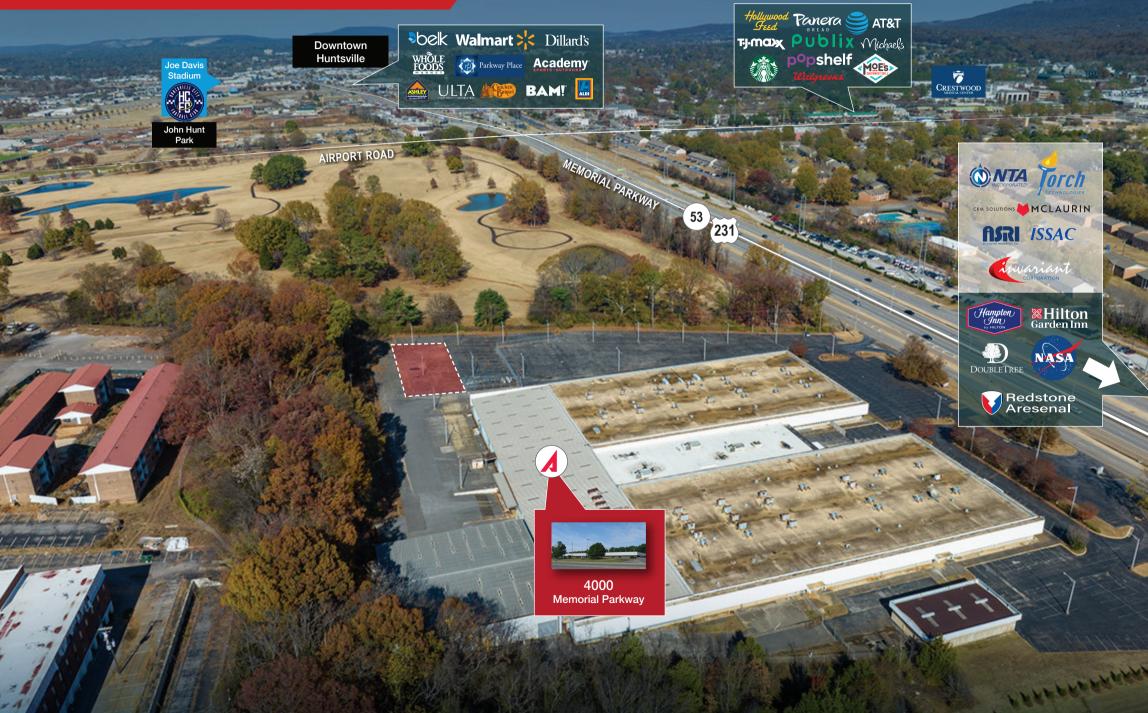

4000 Memorial Parkway SW, Huntsville, AL 35802

For Lease 54,000 Sq Ft Industrial/Warehouse - For Lease

- Total Available: 54,000 SF Warehouse space Divisible to 3,000 SF.
- Includes a 3,000 SF out building
- High visibility on Memorial Parkway frontage
- Easy access directly off of Memorial Parkway
- Great location next to the intersection of Airport Road and Memorial Parkway
- HSV HUBZone
- Fenced outdoor storage area

- Zoning: Heavy Industrial
- Secure badge access
- Entire building is sprinkled
- 3-phase power
- Access Features:
- Dock High Roll-up: 4
- Grade Level Roll-up: 3
- Clear Height: 18-26 feet

#### South Huntsville Area Amenities