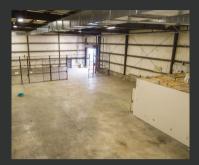

4000 Memorial Parkway SW, Huntsville, AL 35802

For Lease 54,000 Sq Ft Industrial/Warehouse - For Lease

- Total Available: 54,000 SF Warehouse space Divisible to 3,000 SF.
- Includes a 3,000 SF out building
- High visibility on Memorial Parkway frontage
- Easy access directly off of Memorial Parkway
- Great location next to the intersection of Airport Road and Memorial Parkway
- HSV HUBZone
- Fenced outdoor storage area

- Zoning: Heavy Industrial
- Secure badge access
- Entire building is sprinkled
- 3-phase power
- Access Features:
- Dock High Roll-up: 4
- Grade Level Roll-up: 3
- Clear Height: 18-26 feet