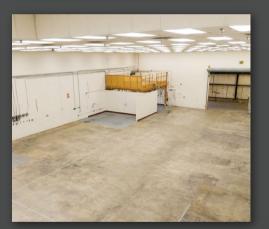

4000 Memorial Parkway SW, Huntsville, AL 35802

For Lease 54,000 Sq Ft Industrial/Warehouse - For Lease

- Total Available: 54,000 SF Warehouse space Divisible to 3,000 SF.
- Includes a 3,000 SF out building
- High visibility on Memorial Parkway frontage
- Easy access directly off of Memorial Parkway
- Great location next to the intersection of Airport Road and Memorial Parkway
- HSV HUBZone
- Fenced outdoor storage area

- Zoning: Heavy Industrial
- Secure badge access
- Entire building is sprinkled
- 3-phase power
- Access Features:
- Dock High Roll-up: 4
- Grade Level Roll-up: 3
- Clear Height: 18-26 feet