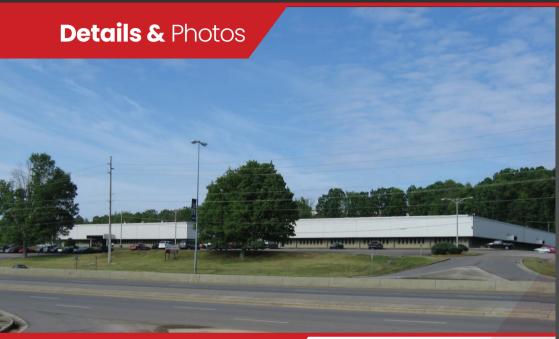

4000 Memorial Parkway SW, Huntsville, AL 35802

For Lease 54,000 Sq Ft Industrial/Warehouse - For Lease

- Total Available: 54,000 SF Warehouse space Divisible to 3,000 SF.
- Includes a 3,000 SF out building
- High visibility on Memorial Parkway frontage
- Easy access directly off of Memorial Parkway
- Great location next to the intersection of Airport Road and Memorial Parkway
- HSV HUBZone
- Fenced outdoor storage area

- Zoning: Heavy Industrial
- Secure badge access
- Entire building is sprinkled
- 3-phase power
- Access Features:
- Dock High Roll-up: 4
- Grade Level Roll-up: 3
- Clear Height: 18-26 feet

#### Building Highlights

175,000 SF, Class C Warehouse/Office, located in HSV HUBZone, and on Memorial Parkway South, providing high visibility and easy access.

Lease Rate: Year Built:

Property Type: Building Size: \$8.45 SF/yr (NNN) \$1.60 psf CAM Low Warehouse built in 1978 High Warehouse built in 1983 Industrial 175,000 SF