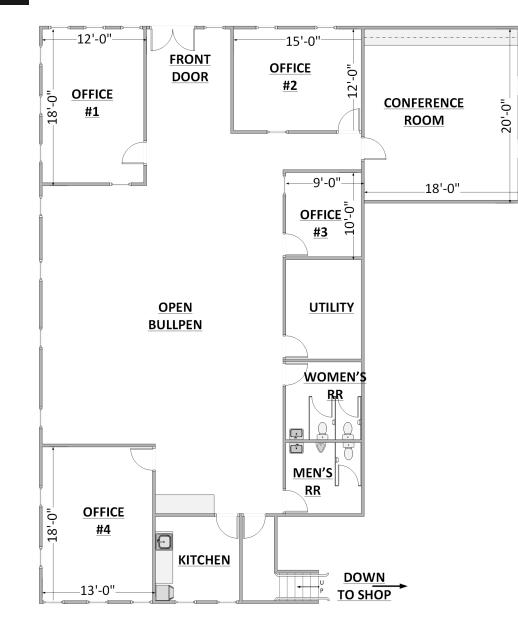

### **PROPERTY DESCRIPTION**

Newly refurbished 12,000 sq.ft. industrial/office space with one 14' x 14' overhead door, new metal ceiling, lighting and new Reznor heaters. Small office and restroom. Separate utilities and security system. Glazed tile, 16" concrete floor, 440V-3-Phase - 600 AMP; great for machine shop, warehouse, storage. Easy access with plenty of parking. Traffic count is 11,387 cars per day (2024)