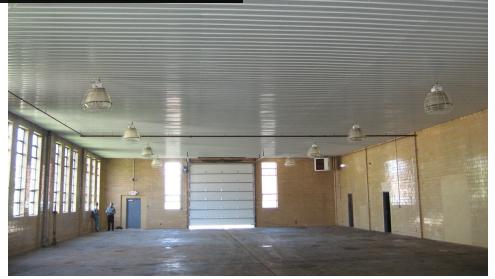

### **PROPERTY DESCRIPTION**

Newly refurbished 12,000 sq.ft. industrial/office space with one 14' x 14' overhead door, new metal ceiling, lighting and new Reznor heaters. Small office and restroom. Separate utilities and security system. Glazed tile, 16" concrete floor, 440V-3-Phase - 600 AMP; great for machine shop, warehouse, storage. Easy access with plenty of parking. Traffic count is 11,387 cars per day (2024)