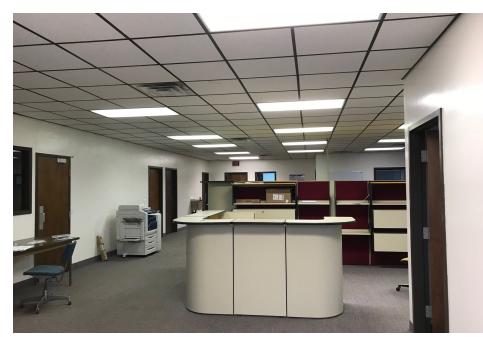

### **PROPERTY DESCRIPTION**

Newly refurbished 12,000 sq.ft. industrial/office space with one 14' x 14' overhead door, new metal ceiling, lighting and new Reznor heaters. Small office and restroom. Separate utilities and security system. Glazed tile, 16" concrete floor, 440V-3-Phase - 600 AMP; great for machine shop, warehouse, storage. Easy access with plenty of parking. Traffic count is 11,387 cars per day (2024)