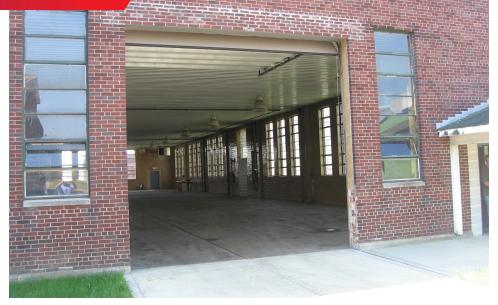

### **PROPERTY DESCRIPTION**

Newly refurbished 12,000 sq.ft. industrial/office space with one 14' x 14' overhead door, new metal ceiling, lighting and new Reznor heaters. Small office and restroom. Separate utilities and security system. Glazed tile, 16" concrete floor, 440V-3-Phase - 600 AMP; great for machine shop, warehouse, storage. Easy access with plenty of parking. Traffic count is 11,387 cars per day (2024)