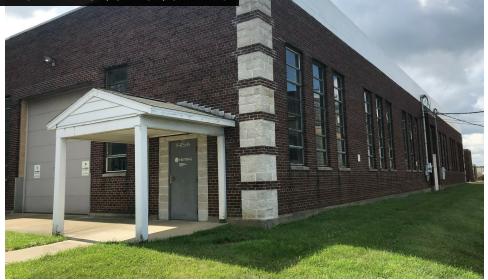

### **PROPERTY DESCRIPTION**

Newly refurbished 12,000 sq.ft. industrial/office space with one 14' x 14' overhead door, new metal ceiling, lighting and new Reznor heaters. Small office and restroom. Separate utilities and security system. Glazed tile, 16" concrete floor, 440V-3-Phase - 600 AMP; great for machine shop, warehouse, storage. Easy access with plenty of parking. Traffic count is 11,387 cars per day (2024)

### **PROPERTY HIGHLIGHTS**

- 440V-3-Phase 600 AMP
- Zoned Canton Township I-1 Industrial District
- Canton Twp. does not have personal or corporate income taxes
- Dominion East Ohio Gas, AEP, Canton City Water, Stark County Sewer
- CAM of \$1.44 per sq.ft. or \$1,440 per month includes real estate taxes, insurance, maintenance and repairs
- Total CAM and Rent = \$5,940 per month plus utilities.