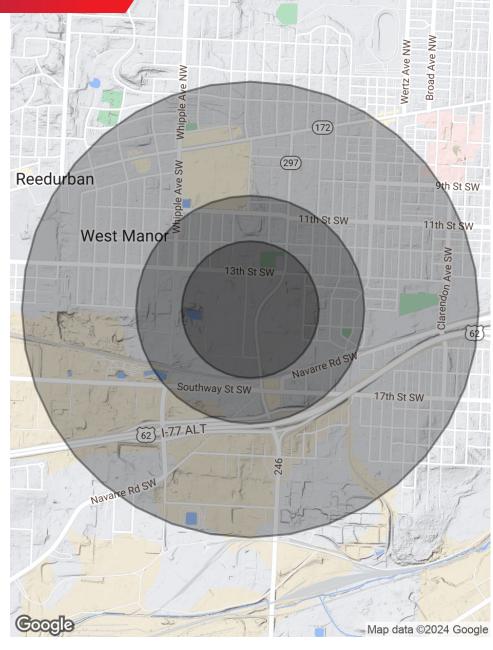

#### 1415 RAFF RD SW, CANTON, OH 44710

| POPULATION           | 0.3 MILES | 0.5 MILES | 1 MILE |
|----------------------|-----------|-----------|--------|
| Total Population     | 234       | 2,569     | 9,543  |
| Average Age          | 45        | 41        | 40     |
| Average Age (Male)   | 40        | 38        | 38     |
| Average Age (Female) | 49        | 44        | 42     |

### HOUSEHOLDS & INCOME 0.3 MILES 0.5 MILES 1 MILE

| Total Households    | 122       | 1,181    | 4,116    |
|---------------------|-----------|----------|----------|
| # of Persons per HH | 1.9       | 2.2      | 2.3      |
| Average HH Income   | \$60,222  | \$61,118 | \$59,291 |
| Average House Value | \$110,430 | \$99,992 | \$98,931 |

Demographics data derived from AlphaMap

Senior Sales Associate 330.417.9034 jim@putmanproperties.com