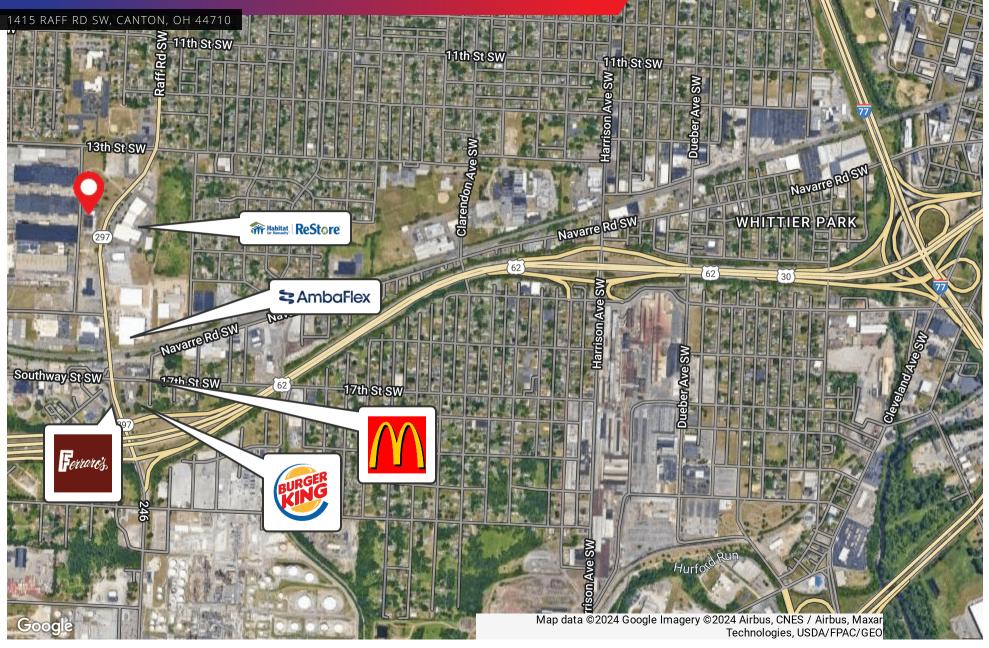

#### 1415 RAFF RD SW, CANTON, OH 44710

### LOCATION DESCRIPTION

Directions: I-77 to US-30 West toward Massillon; Take Raff Road exit ramp north, or right, onto Raff Road SW, cross over RR tracks; 1415 Raff Road is on the left.

Located adjacent to Fix-it with Fred.