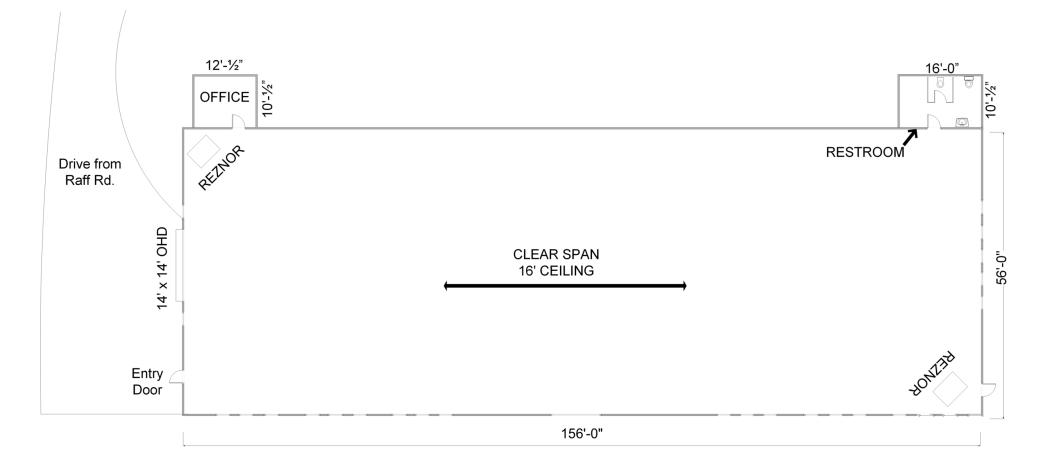

### **PROPERTY DESCRIPTION**

Newly refurbished 12,000 sq.ft. industrial/office space with one 14' x 14' overhead door, new metal ceiling, lighting and new Reznor heaters. Small office and restroom. Separate utilities and security system. Glazed tile, 16" concrete floor, 440V-3-Phase - 600 AMP; great for machine shop, warehouse, storage. Easy access with plenty of parking. Traffic count is 11,387 cars per day (2024)

### **PROPERTY HIGHLIGHTS**

- 440V-3-Phase 600 AMP
- Zoned Canton Township I-1 Industrial District
- Canton Twp. does not have personal or corporate income taxes
- Dominion East Ohio Gas, AEP, Canton City Water, Stark County Sewer
- CAM of \$1.44 per sq.ft. or \$1,440 per month includes real estate taxes, insurance, maintenance and repairs
- Total CAM and Rent = \$5,940 per month plus utilities.