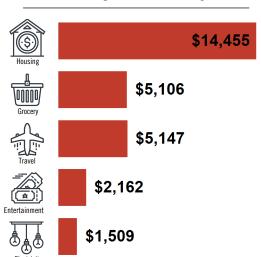

925,000 | Now       |



#### **Additional Photos**









#### Contact





# Location Facts & Demographics

Demographics are determined by a 10 minute drive from 2200 W Vernon Ave, Kinston, NC 28504

CITY, STATE

Kinston, NC

POPULATION

25,947

AVG. HHSIZE

2.31

**MEDIAN HHINCOME** 

\$32,278

HOME OWNERSHIP

Renters: **5,130**Owners: **5,766** 

### **EMPLOYMENT**



37.95 % Employed

3.56 % Unemployed

## **EDUCATION**

High School Grad: 27.19 %

Some College: 19.64 %

Associates: 6.63 %

Bachelors: 17.73 %

## GENDER & AGE





### RACE & ETHNICITY

White: **43.49** % Asian: **0.25** %

Native American: 0.29 %

Pacific Islanders: 0.02 %

African-American: 49.44 %

Hispanic: **3.59** %

Two or More Races: 2.92 %

# **Catylist** Research

#### INCOME BY HOUSEHOLD



## HH SPENDING









\$165



\$322

# 2200 W Vernon Ave



The Overton Group, LLC 401 W. 1st Street Greenville, NC 27834 | 252-355-7006











# **Traffic Counts**



| US 70 Business;US 25 |
|----------------------|
| W Washington Ave     |
| Year: 2022           |
|                      |
|                      |
| West New Bern Road   |
| W Vernon Ave         |
| Year: 2022           |
|                      |

17,398

14,000

Year: 2021

Year: 2020

| Hull Road                  | 3     |
|----------------------------|-------|
| W Vernon Ave               |       |
| Year: 2022                 | 5,897 |
| Year: 2021                 | 5,897 |
| Year: 2018                 | 6,200 |
|                            |       |
|                            | 8     |
| W Vernon Ave               | 8     |