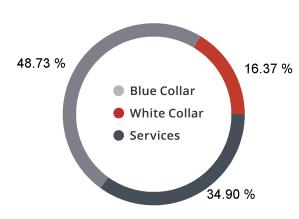

s    | 1                       | Heated          | Yes          |  |
|                     |                         |                 |              |  |

**Listings** 1 Listing | --- | \$925,000

| Туре     | Condo | Space Use | Suite | Available Space | Rate      | Available |
|----------|-------|-----------|-------|-----------------|-----------|-----------|
| For Sale | -     | Retail    | -     | -               | \$925,000 | Now       |



#### **Additional Photos**









#### Contact





# Location Facts & Demographics

Demographics are determined by a 10 minute drive from 2200 W Vernon Ave, Kinston, NC 28504

CITY, STATE

Kinston, NC

POPULATION

25,947

AVG. HHSIZE

2.31

**MEDIAN HHINCOME** 

\$32,278

HOME OWNERSHIP

Renters: **5,130**Owners: **5,766** 

### **EMPLOYMENT**



37.95 % Employed

3.56 % Unemployed

## **EDUCATION**

High School Grad: 27.19 %

Some College: 19.64 %

Associates: 6.63 %

Bachelors: 17.73 %

## GENDER & AGE





### RACE & ETHNICITY

White: **43.49** % Asian: **0.25** %

Native American: 0.29 %

Pacific Islanders: 0.02 %

African-American: 49.44 %

Hispanic: **3.59** %

Two or More Races: 2.92 %

# **Catylist** Research

#### INCOME BY HOUSEHOLD



## HH SPENDING









\$165



\$322

# 2200 W Vernon Ave



The Overton Group, LLC 401 W. 1st Street Greenville, NC 27834 | 252-355-7006











# **Traffic Counts**



| US 70 Business;US 25 |
|----------------------|
| W Washington Ave     |
| Year: 2022           |
|                      |
|                      |
| West New Bern Road   |
| W Vernon Ave         |
| Year: 2022