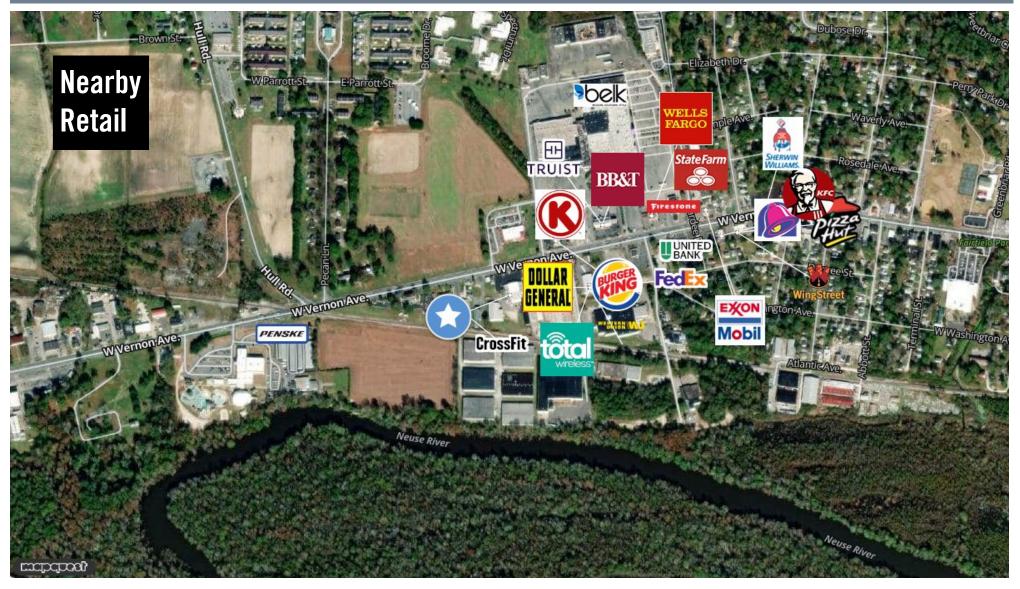

are determined by a 10 minute drive from 2200 W Vernon Ave, Kinston, NC 28504

CITY, STATE

Kinston, NC

POPULATION

25,947

AVG. HHSIZE

2.31

**MEDIAN HHINCOME** 

\$32,278

HOME OWNERSHIP

Renters: **5,130**Owners: **5,766** 

### **EMPLOYMENT**



37.95 % Employed

3.56 % Unemployed

## **EDUCATION**

High School Grad: 27.19 %

Some College: 19.64 %

Associates: 6.63 %

Bachelors: 17.73 %

## GENDER & AGE





### RACE & ETHNICITY

White: **43.49** % Asian: **0.25** %

Native American: 0.29 %

Pacific Islanders: 0.02 %

African-American: 49.44 %

Hispanic: **3.59** %

Two or More Races: 2.92 %

# **Catylist** Research

#### INCOME BY HOUSEHOLD



## HH SPENDING









\$165



\$322

# 2200 W Vernon Ave



The Overton Group, LLC 401 W. 1st Street Greenville, NC 27834 | 252-355-7006











# **Traffic Counts**



| US 70 Business;US 25 |
|----------------------|
| W Washington Ave     |
| Year: 2022           |
|                      |
|                      |
| West New Bern Road   |
| W Vernon Ave         |
| Year: 2022           |
|                      |

17,398

14,000

Year: 2021

Year: 2020

| Hull Road                  | 3     |
|----------------------------|-------|
| W Vernon Ave               |       |
| Year: 2022                 | 5,897 |
| Year: 2021                 | 5,897 |
| Year: 2018                 | 6,200 |
|                            |       |
|                            | 8     |
| W Vernon Ave               | 8     |
| W Vernon Ave<br>Year: 2022 | 3,469 |
|                            |       |

| West Vernon Avenue       |    | 4