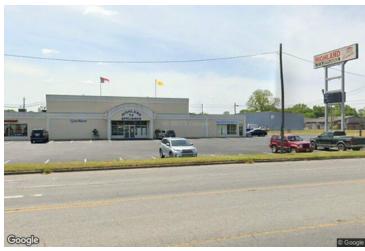

#### **Property Features**

#### **Location Details**

| Address | 2200 W Vernon Ave, Kinston, NC 28504 | Parcels | 451510455843      |
|---------|--------------------------------------|---------|-------------------|
| Zoning  | l1                                   | Name    | 2200 W Vernon Ave |
| County  | Lenoir                               |         |                   |

#### **Building Details**

| Sub Type            | Strip Center            | Year Built      | 1956         |  |
|---------------------|-------------------------|-----------------|--------------|--|
| Building Status     | Existing                | Occupancy Type  | Multi-tenant |  |
| Building Size       | 11,907 SF               | Parking Spaces  | -            |  |
| Land Size           | 2.89 Acres / 126,094 SF | Parking Ratio   | •            |  |
| Number of Buildings | 3                       | Air Conditioned | Yes          |  |
| Number of Floors    | 1                       | Heated          | Yes          |  |
|                     |                         |                 |              |  |