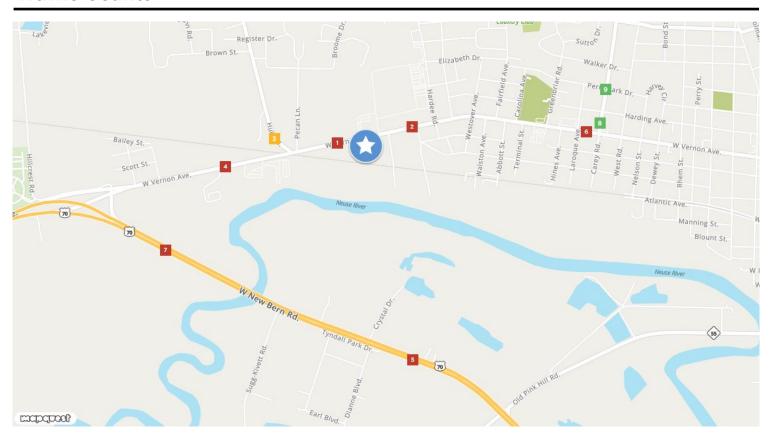

# **Traffic Counts**

| US 70 Business;US 25 |
|----------------------|
| W Washington Ave     |
| Year: 2022           |
|                      |
|                      |
| West New Bern Road   |
| W Vernon Ave         |
| Year: 2022           |
|                      |

17,398

14,000

Year: 2021

Year: 2020

| Hull Road                  | 3     |
|----------------------------|-------|
| W Vernon Ave               |       |
| Year: 2022                 | 5,897 |
| Year: 2021                 | 5,897 |
| Year: 2018                 | 6,200 |
|                            |       |
|                            | 8     |
| W Vernon Ave               | 8     |
| W Vernon Ave<br>Year: 2022 | 3,469 |
|                            |       |

| West Vernon Avenue       |    | 4            |
|--------------------------|----|--------------|
| Richard Caswell Grave    | Rd |              |
| Year: 2022               | 15 | ,624         |
| Year: 2021               | 15 | ,624         |
| Year: 2020               | 16 | ,500         |
| Carey Road               |    | 9            |
|                          |    |              |
| Hardin Ave               |    |              |
| Hardin Ave<br>Year: 2019 | 2  | ,800         |
|                          |    | ,800<br>,500 |
| Year: 2019               | 4  | ,            |

| West New Bern Road |    | 5    |
|--------------------|----|------|
| Rich Tyndall Dr    |    |      |
| Year: 2022         | 29 | ,517 |
| Year: 2021         | 29 | ,517 |
| Year: 2020         | 24 | ,000 |
|                    |    |      |
|                    |    |      |
|                    |    |      |

Year: 2021

Year: 2019

22,958

29,309

29,309

27,500