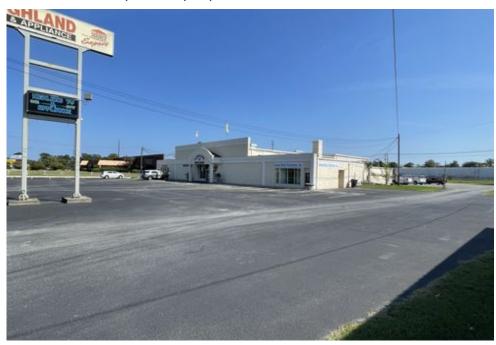

#### **Property Features**

#### **Building Details**

| Sub Type            | Strip Center            | Year Built      | 1956         |  |
|---------------------|-------------------------|-----------------|--------------|--|
| Building Status     | Existing                | Occupancy Type  | Multi-tenant |  |
| Building Size       | 11,907 SF               | Parking Spaces  | -            |  |
| Land Size           | 2.89 Acres / 126,094 SF | Parking Ratio   | •            |  |
| Number of Buildings | 3                       | Air Conditioned | Yes          |  |
| Number of Floors    | 1                       | Heated          | Yes          |  |
|                     |                         |                 |              |  |