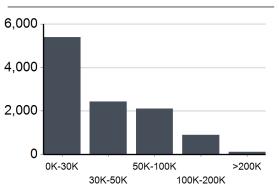

| \$925,000 | Now       |



#### **Additional Photos**









#### Contact





# Location Facts & Demographics

Demographics are determined by a 10 minute drive from 2200 W Vernon Ave, Kinston, NC 28504

CITY, STATE

Kinston, NC

POPULATION

25,947

AVG. HHSIZE

2.31

**MEDIAN HHINCOME** 

\$32,278

HOME OWNERSHIP

Renters: **5,130**Owners: **5,766** 

### **EMPLOYMENT**



37.95 % Employed

3.56 % Unemployed

## **EDUCATION**

High School Grad: 27.19 %

Some College: 19.64 %

Associates: 6.63 %

Bachelors: 17.73 %

## GENDER & AGE





### RACE & ETHNICITY

White: **43.49** % Asian: **0.25** %

Native American: 0.29 %

Pacific Islanders: 0.02 %

African-American: 49.44 %

Hispanic: **3.59** %

Two or More Races: 2.92 %

# **Catylist** Research

#### INCOME BY HOUSEHOLD



## HH SPENDING









\$165



\$322

# 2200 W Vernon Ave



The Overton Group, LLC 401 W. 1st Street Greenville, NC 27834 | 252-355-7006











# **Traffic Counts**



| US 70 Business;US 25 |
|----------------------|
| W Washington Ave     |
| Year: 2022           |
|                      |
|                      |
| West New Bern Road   |
| W Vernon Ave         |
| Year: 2022           |
|                      |

17,398

14,000

Year: 2021

Year: 2020

| Hull Road                  | 3     |
|----------------------------|-------|
| W Vernon Ave               |       |
| Year: 2022                 | 5,897 |
| Year: 2021                 | 5,897 |
| Year: 2018                 | 6,200 |
|                            |       |
|                            | 8     |
| W Vernon Ave