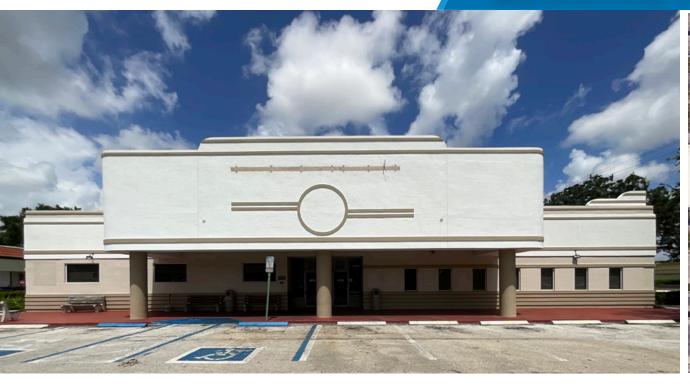

#### **BUILDING OP DETAILS**

**Size:** 9,270 sq ft

Address: 8800-8900 State Road 84, FL 33324

**Details:** Former Crazy Crab Bar & Grill

**Virtual Tour:** Click to view