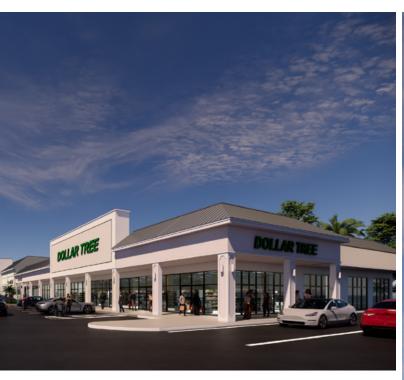

#### **PROPERTY OVERVIEW**

#### **HIGHLIGHTS**

- Two out parcel restaurants For Lease
- Pine Island serves a densely populated area of Davie, located on the service road for **I-595**, which connects Broward to Ft. Lauderdale and I-95
- The center has **2.3M visits annually** from over 470K visitors and a avg. dwell time of 54 minutes