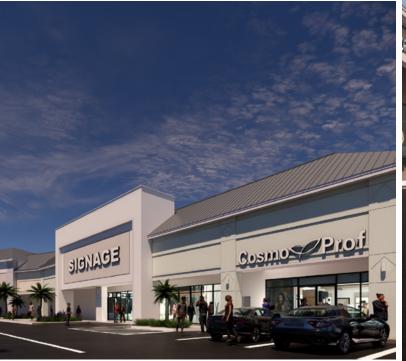

#### **PROPERTY OVERVIEW**

#### **HIGHLIGHTS**

- Two out parcel restaurants For Lease
- Pine Island serves a densely populated area of Davie, located on the service road for **I-595**, which connects Broward to Ft. Lauderdale and I-95
- The center has **2.3M visits annually** from over 470K visitors and a avg. dwell time of 54 minutes