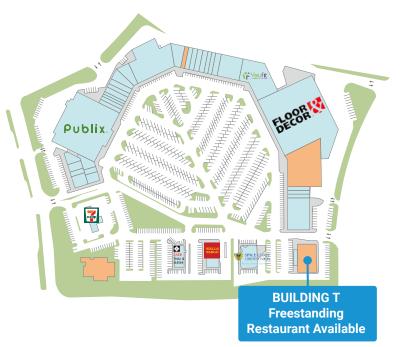

### **BUILDING T | PINE ISLAND**

#### **BUILDING T DETAILS**

**Size:** 8,250 sq ft

Address: 8800-8900 State Road 84, FL 33324

**Details:** Former Rob's BBQ

Virtual Tour: Click here

### **BUILDING T SITE PLAN**

REAR