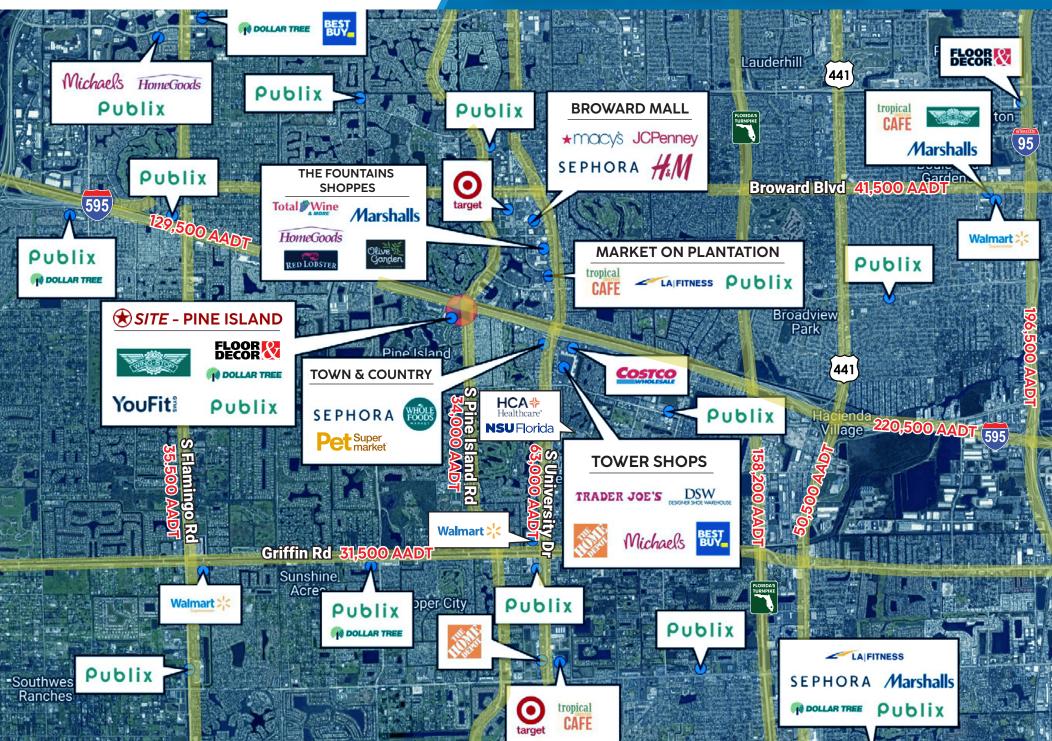

**2.3M visits annually** from over 470K visitors and a avg. dwell time of 54 minutes



#### DEMOGRAPHICS (3 mi)



**Population** 

104,710



**Daytime Population** 

68,787



Median Age

41.2



Average HH Income

\$139,905

#### JOIN THESE RETAILERS

Publix.













### **BUILDING OP | PINE ISLAND**





#### **BUILDING OP DETAILS**

**Size:** 9,270 sq ft

Address: 8800-8900 State Road 84, FL 33324

**Details:** Former Crazy Crab Bar & Grill

**Virtual Tour:** Click to view







#### **BUILDING OP SITE PLAN**





### **BUILDING T | PINE ISLAND**





#### **BUILDING T DETAILS**

**Size:** 8,250 sq ft

Address: 8800-8900 State Road 84, FL 33324

**Details:** Former Rob's BBQ

Virtual Tour: Click here







### **BUILDING T SITE PLAN**

REAR





#### **AERIAL | PINE ISLAND**





## AERIAL | PINE ISLAND





## **UPCOMING RENOVATIONS**