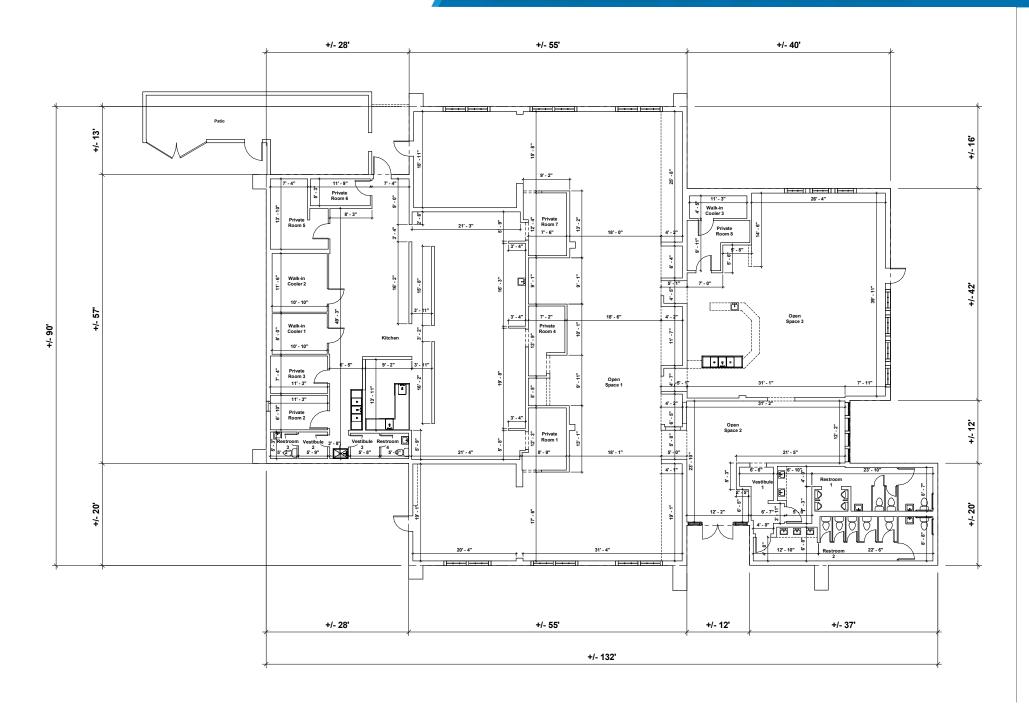

#### **BUILDING OP SITE PLAN**

#### **BUILDING OP DETAILS**

**Size:** 9,270 sq ft

Address: 8800-8900 State Road 84, FL 33324

**Details:** Former Crazy Crab Bar & Grill

**Virtual Tour:** Click to view