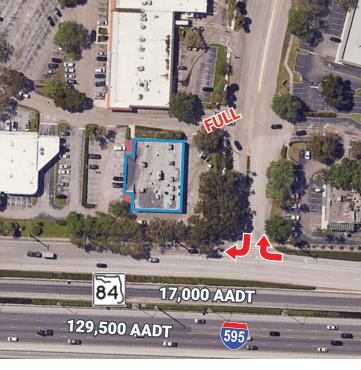

EW**

#### **HIGHLIGHTS**

- Two out parcel restaurants For Lease
- Pine Island serves a densely populated area of Davie, located on the service road for **I-595**, which connects Broward to Ft. Lauderdale and I-95
- The center has **2.3M visits annually** from over 470K visitors and a avg. dwell time of 54 minutes



#### DEMOGRAPHICS (3 mi)



**Population** 

104,710



**Daytime Population** 

68,787



Median Age

41.2



Average HH Income

\$139,905

#### JOIN THESE RETAILERS

Publix.













### **BUILDING OP | PINE ISLAND**





#### **BUILDING OP DETAILS**

**Size:** 9,270 sq ft

Address: 8800-8900 State Road 84, FL 33324

**Details:** Former Crazy Crab Bar & Grill

**Virtual Tour:** Click to view







#### **BUILDING OP SITE PLAN**





### **BUILDING T | PINE ISLAND**





#### **BUILDING T DETAILS**

**Size:** 8,250 sq ft

Address: 8800-8900 State Road 84, FL 33324

**Details:** Former Rob's BBQ

Virtual Tour: Click here







### **BUILDING T SITE PLAN**

REAR





#### **AERIAL | PINE ISLAND**





## AERIAL | PINE ISLAND





## **UPCOMING RENOVATIONS**