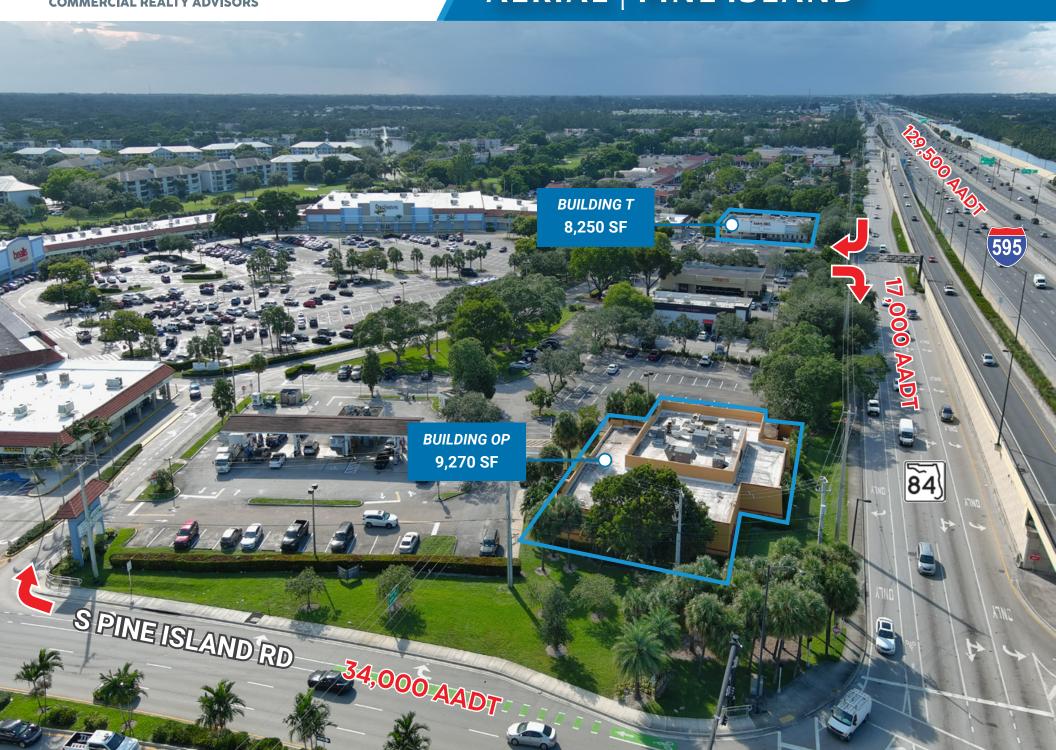

over 470K visitors and a avg. dwell time of 54 minutes



#### DEMOGRAPHICS (3 mi)



**Population** 

104,710



**Daytime Population** 

68,787



Median Age

41.2



Average HH Income

\$139,905

#### JOIN THESE RETAILERS

Publix.













### **BUILDING OP | PINE ISLAND**





#### **BUILDING OP DETAILS**

**Size:** 9,270 sq ft

Address: 8800-8900 State Road 84, FL 33324

**Details:** Former Crazy Crab Bar & Grill

**Virtual Tour:** Click to view







#### **BUILDING OP SITE PLAN**





### **BUILDING T | PINE ISLAND**





#### **BUILDING T DETAILS**

**Size:** 8,250 sq ft

Address: 8800-8900 State Road 84, FL 33324

**Details:** Former Rob's BBQ

Virtual Tour: Click here







### **BUILDING T SITE PLAN**

REAR





#### **AERIAL | PINE ISLAND**





## AERIAL | PINE ISLAND





## **UPCOMING RENOVATIONS**