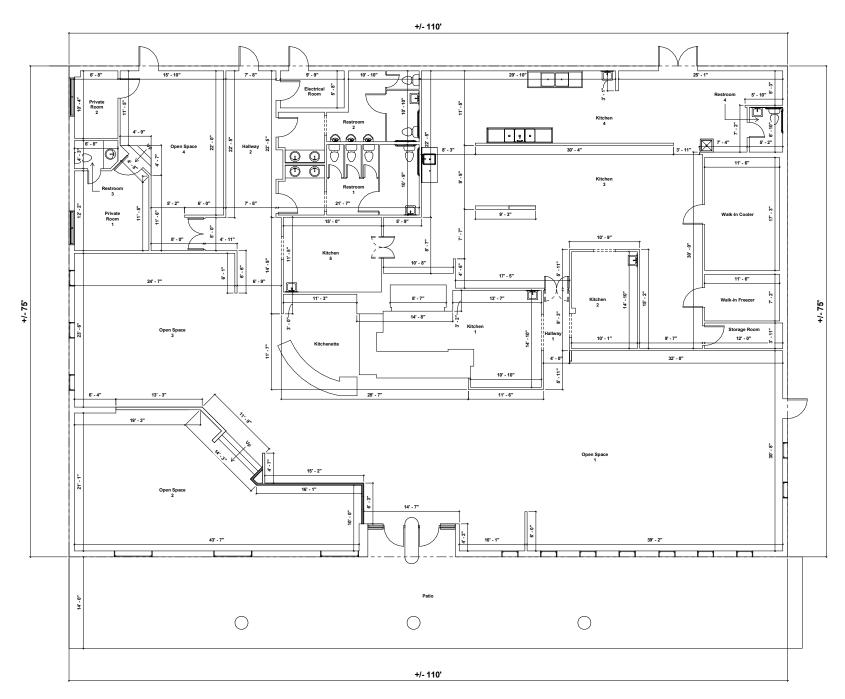

### **BUILDING OP | PINE ISLAND**

#### **BUILDING OP DETAILS**

**Size:** 9,270 sq ft

Address: 8800-8900 State Road 84, FL 33324

**Details:** Former Crazy Crab Bar & Grill

**Virtual Tour:** Click to view

#### **BUILDING OP SITE PLAN**