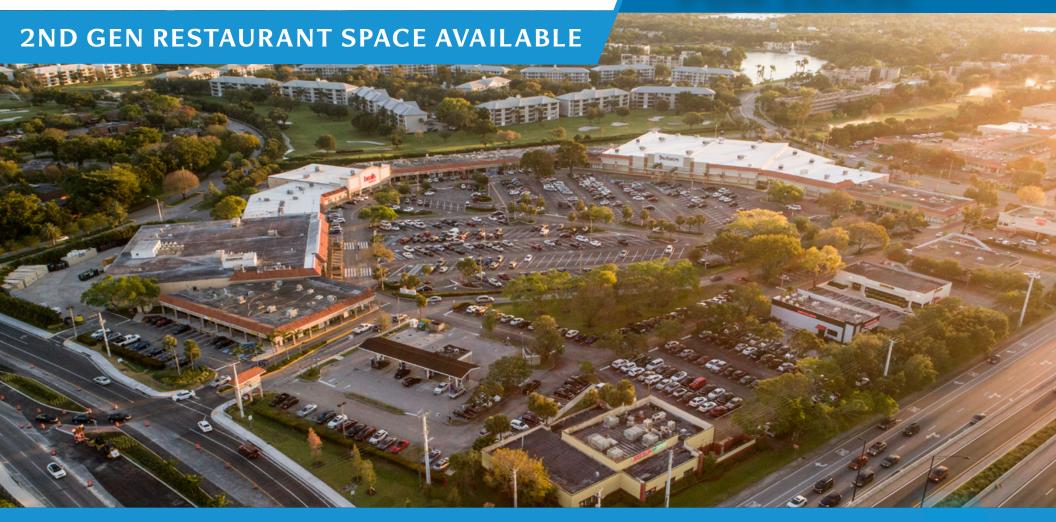

#### **PROPERTY OVERVIEW**

#### **HIGHLIGHTS**

- Two out parcel restaurants For Lease
- Pine Island serves a densely populated area of Davie, located on the service road for **I-595**, which connects Broward to Ft. Lauderdale and I-95
- The center has **2.3M visits annually** from over 470K visitors and a avg. dwell time of 54 minutes

#### **AERIAL | PINE ISLAND**

## AERIAL | PINE ISLAND