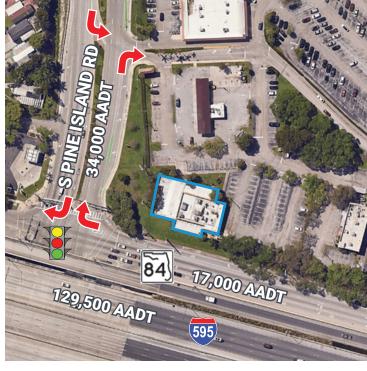

NG:

Alfredo Sanchez
Director
(561) 301-7690
alfredo.sanchez@landmarkcra.com

**Guy Quattlebaum** 

Associate (561) 725-8204 quy.quattlebaum@landmarkcra.com

**Don DeWoody** 

Principal (561) 729-7000 don.dewoody@landmarkcra.com



#### **PROPERTY OVERVIEW**

#### **HIGHLIGHTS**

- Two out parcel restaurants For Lease
- Pine Island serves a densely populated area of Davie, located on the service road for **I-595**, which connects Broward to Ft. Lauderdale and I-95
- The center has **2.3M visits annually** from over 470K visitors and a avg. dwell time of 54 minutes



#### DEMOGRAPHICS (3 mi)



**Population** 

104,710



**Daytime Population** 

68,787



Median Age

41.2



Average HH Income

\$139,905

#### JOIN THESE RETAILERS

Publix.













### **BUILDING OP | PINE ISLAND**





#### **BUILDING OP DETAILS**

**Size:** 9,270 sq ft

Address: 8800-8900 State Road 84, FL 33324

**Details:** Former Crazy Crab Bar & Grill

**Virtual Tour:** Click to view







#### **BUILDING OP SITE PLAN**





### **BUILDING T | PINE ISLAND**





#### **BUILDING T DETAILS**

**Size:** 8,250 sq ft

Address: 8800-8900 State Road 84, FL 33324

**Details:** Former Rob's BBQ

Virtual Tour: Click here







### **BUILDING T SITE PLAN**

REAR





#### **AERIAL | PINE ISLAND**





## AERIAL | PINE ISLAND





## **UPCOMING RENOVATIONS**