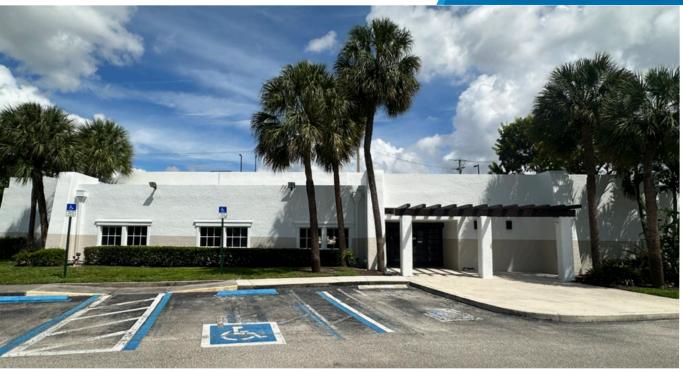

### **BUILDING OP | PINE ISLAND**

#### **BUILDING OP DETAILS**

**Size:** 9,270 sq ft

Address: 8800-8900 State Road 84, FL 33324

**Details:** Former Crazy Crab Bar & Grill

**Virtual Tour:** Click to view

### **BUILDING T | PINE ISLAND**

#### **BUILDING T DETAILS**

**Size:** 8,250 sq ft

Address: 8800-8900 State Road 84, FL 33324

**Details:** Former Rob's BBQ

Virtual Tour: Click here