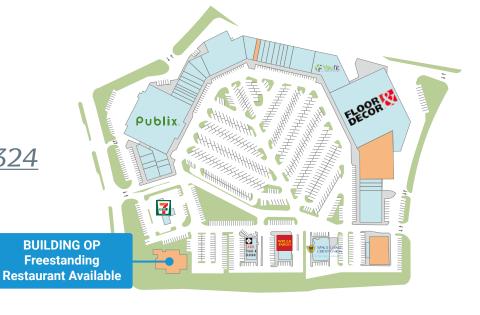

#### **PROPERTY OVERVIEW**

#### **HIGHLIGHTS**

- Two out parcel restaurants For Lease
- Pine Island serves a densely populated area of Davie, located on the service road for **I-595**, which connects Broward to Ft. Lauderdale and I-95
- The center has **2.3M visits annually** from over 470K visitors and a avg. dwell time of 54 minutes

### **BUILDING OP | PINE ISLAND**