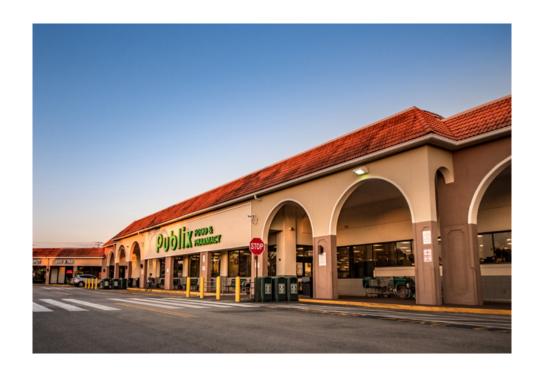

# **FOR LEASE**



Pine Island

**8800-8900 SR 84**DAVIE, FL 33324

EXCLUSIVE RETAIL LEASING:

Alfredo Sanchez
Director
(561) 301-7690
alfredo.sanchez@landmarkcra.com

**Guy Quattlebaum** 

Associate (561) 725-8204 quy.quattlebaum@landmarkcra.com

**Don DeWoody** 

Principal (561) 729-7000 don.dewoody@landmarkcra.com



#### **PROPERTY OVERVIEW**

#### **HIGHLIGHTS**

- Two out parcel restaurants For Lease
- Pine Island serves a densely populated area of Davie, located on the service road for **I-595**, which connects Broward to Ft. Lauderdale and I-95
- The center has **2.3M visits annually** from over 470K visitors and a avg. dwell time of 54 minutes



#### DEMOGRAPHICS (3 mi)



**Population** 

104,710



**Daytime Population** 

68,787



Median Age

41.2



Average HH Income

\$139,905

#### JOIN THESE RETAILERS

Publix.













### **BUILDING OP | PINE ISLAND**





#### **BUILDING OP DETAILS**

**Size:** 9,270 sq ft

Address: 8800-8900 State Road 84, FL 33324

**Details:** Former Crazy Crab Bar & Grill

**Virtual Tour:** Click to view







#### **BUILDING OP SITE PLAN**





### **BUILDING T | PINE ISLAND**





#### **BUILDING T DETAILS**

**Size:** 8,250 sq ft

Address: 8800-8900 State Road 84, FL 33324

**Details:** Former Rob's BBQ

Virtual Tour: Click here







### **BUILDING T SITE PLAN**

REAR





#### **AERIAL | PINE ISLAND**





## AERIAL | PINE ISLAND





## **UPCOMING RENOVATIONS**