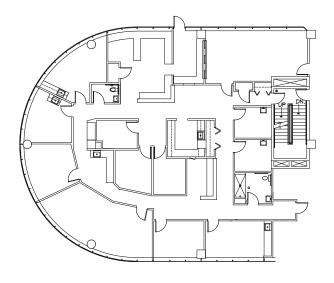

### PLAZA EAST: SUITE 601 | 11,249 SF

- Multi-physician suite with excellent views
- Modifiable floorplan adjusts to suit desired practice size
- Inviting reception area
- (23) exam rooms and (5) offices
- (5) private restrooms
- (2) large nurses stations and (2) breakrooms
- Multiple procedure and storage rooms