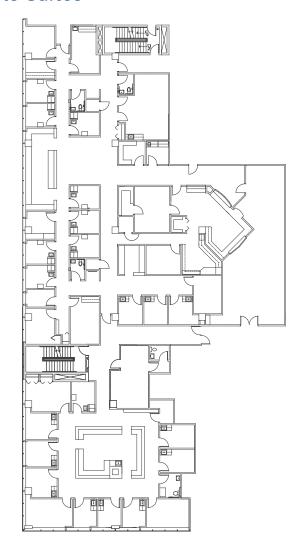

#### PLAZA EAST: SUITE 1000 | 8,172 SF

- Window lined 10th Floor suite
- Fully customizable floorplan, able to be modified as-needed
- Former Orthopedic practice boasting a large physical therapy space
- (3) Private Restrooms
- (1) Large, (1) small nurse's station
- (11) patient exam rooms
- (5) private offices
- (2) storage rooms, and (2) storage closets
- (1) laboratory area
- (1) large break room

#### PLAZA EAST: SUITE 1005 | 3,326 SF

- Brand new 10th floor spec suite delivering Q2 2025
- Window lined corner suite boasting panoramic rural and city views
- Glass window lines offer bright, natural lighting
- Close proximity to main floor elevators