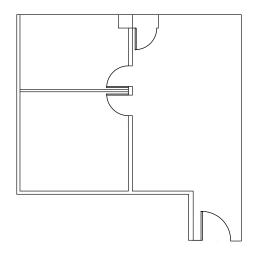

#### PLAZA WEST: SUITE G7 | 812 SF

- Ideal single or multi-provider suite
- (2) Large office spaces
- Floorplan able to be customized as-needed
- Close proximity to common area restrooms
- Can be combined with Suite G14 for an additional 721 sqft

#### PLAZA WEST: SUITE G14 | 721 SF

- Ideal single or multi-provider suite
- (1) Large storage closet
- Floorplan able to be customized as-needed
- Close proximity to common area restrooms
- Can be combined with Suite G7 for an additional 812 sqft