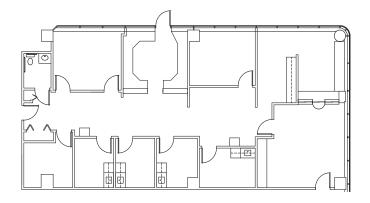

#### PLAZA WEST: SUITE G7 | 812 SF

- Ideal single or multi-provider suite
- (2) Large office spaces
- Floorplan able to be customized as-needed
- Close proximity to common area restrooms
- Can be combined with Suite G14 for an additional 721 sqft

#### PLAZA WEST: SUITE G14 | 721 SF

- Ideal single or multi-provider suite
- (1) Large storage closet
- Floorplan able to be customized as-needed
- Close proximity to common area restrooms
- Can be combined with Suite G7 for an additional 812 sqft