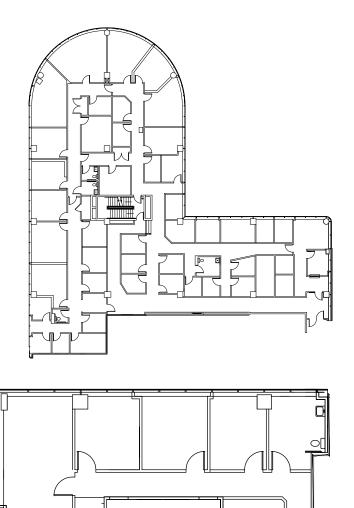

#### PLAZA EAST: SUITE 1000 | 8,172 SF

- Window lined 10th Floor suite
- Fully customizable floorplan, able to be modified as-needed
- Former Orthopedic practice boasting a large physical therapy space
- (3) Private Restrooms
- (1) Large, (1) small nurse's station
- (11) patient exam rooms
- (5) private offices
- (2) storage rooms, and (2) storage closets
- (1) laboratory area
- (1) large break room

#### PLAZA EAST: SUITE 1005 | 3,326 SF

- Brand new 10th floor spec suite delivering Q2 2025
- Window lined corner suite boasting panoramic rural and city views
- Glass window lines offer bright, natural lighting
- Close proximity to main floor elevators