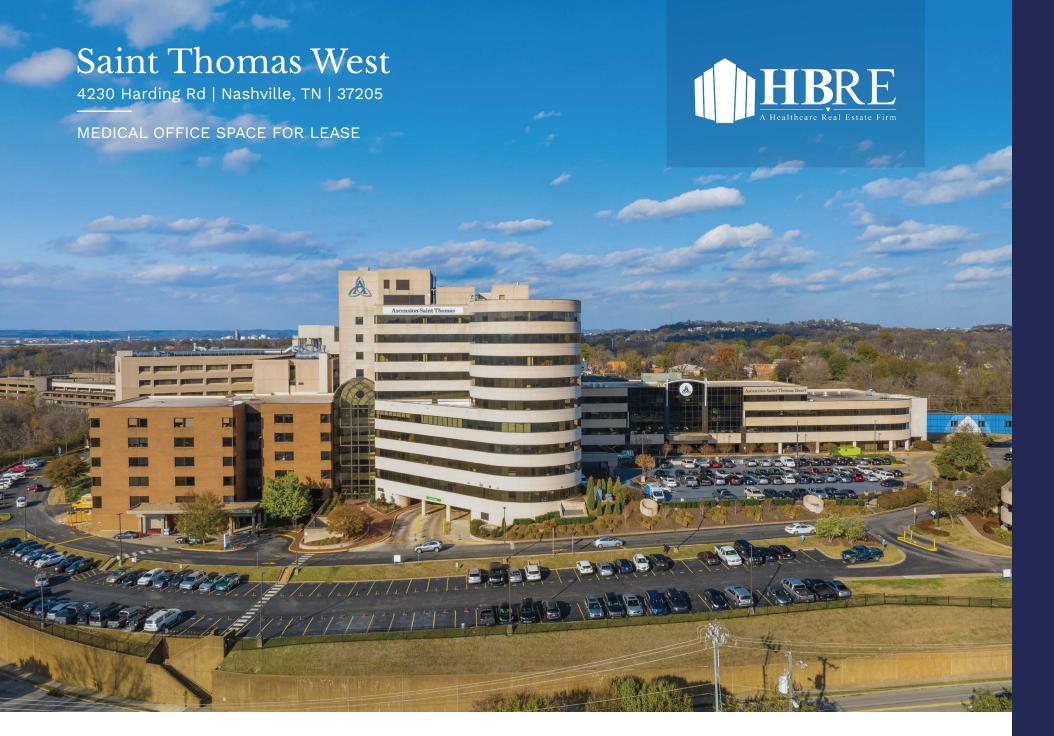

## WELCOME TO SAINT THOMAS WEST

4230 Harding Rd | Nashville, TN | 37205

Ascension Saint Thomas Hospital West is a 541 bed emergency and critical care hospital with advanced specialty care services. Part of the world's largest Catholic health system which includes 9 hospitals and physician practices across Tennessee, AA+ rated Ascension Health is the leading faith-based healthcare system in Tennessee. Directly connected to the hospital, Plaza West, Plaza East, and Heart Institute are multi-tenant medical office buildings owned and managed by Healthcare Realty (NYSE: HR).

## CONNECTED AND CONVENIENT CARE

4230 Harding Rd | Nashville, TN | 37205

Ascension Saint Thomas Plaza West: 67,085 SF (6 floors)

Ascension Saint Thomas Plaza East: 247,228 SF (10 floors) / Heart Institute: 77,105 SF (3 floors)

### **Property Highlights**

|=|| ||= +/- 391,418 TOTAL SF

- Medical office availability
- (8) OR ambulatory surgery center and imaging services with multiple hospital access points
- \$6.3M in capital expenditures since 2015