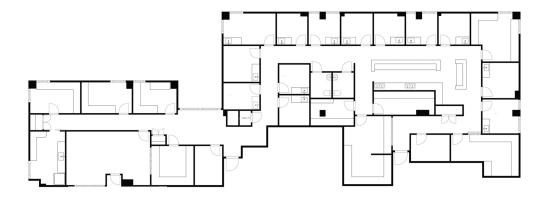

### PLAZA EAST: SUITE 218 | 2,629 SF

- Brand new spec suite delivered Q1 2025
- (8) exam rooms and (1) spacious doctor's office
- Large reception area and break room
- (1) private restroom
- Close proximity to elevators

### PLAZA EAST: SUITE 221 | 1,353 SF

- Fully customizable space plan
- Warm vanilla shell space
- Close proximity to elevators

4230 Harding Rd | Nashville, TN | 37205