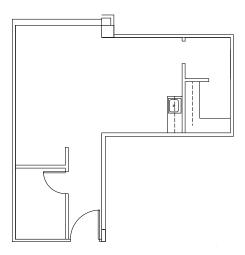

### HEART INSTITUTE: SUITE 430 | 2,866 SF

- Inviting reception area and waiting room
- (5) exam rooms and (5) offices
- (1) private restroom
- Large nurses' station
- Staff Breakroom

4230 Harding Rd | Nashville, TN | 37205