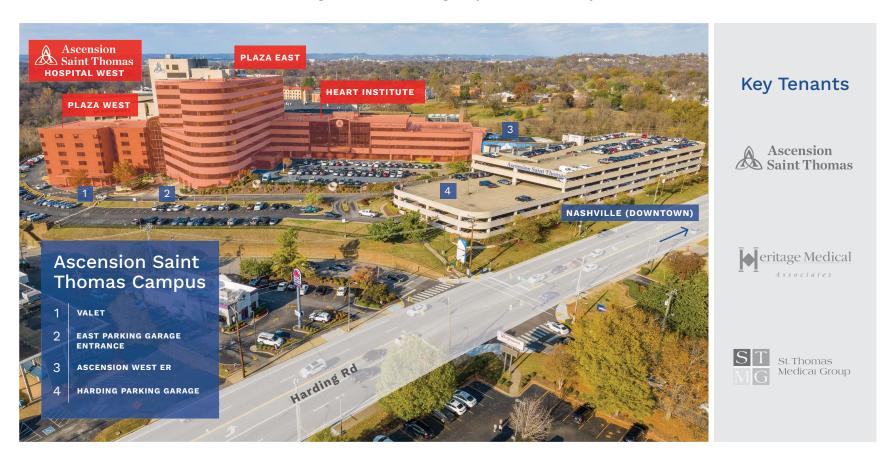

## WELCOME TO SAINT THOMAS WEST

4230 Harding Rd | Nashville, TN | 37205

Ascension Saint Thomas Hospital West is a 541 bed emergency and critical care hospital with advanced specialty care services. Part of the world's largest Catholic health system which includes 9 hospitals and physician practices across Tennessee, AA+ rated Ascension Health is the leading faith-based healthcare system in Tennessee. Directly connected to the hospital, Plaza West, Plaza East, and Heart Institute are multi-tenant medical office buildings owned and managed by Healthcare Realty (NYSE: HR).

## CONNECTED AND CONVENIENT CARE

4230 Harding Rd | Nashville, TN | 37205

Ascension Saint Thomas Plaza West: 67,085 SF (6 floors)

Ascension Saint Thomas Plaza East: 247,228 SF (10 floors) / Heart Institute: 77,105 SF (3 floors)

## CONVENIENT ONSITE CARE

- Convenient, covered patient drop-off and pickup
- (3) dedicated parking areas for patients, staff, and physicians, including free valet
- Onsite lab, pharmacy, restaurants, and Starbucks
- Spacious, newly renovated outdoor areas