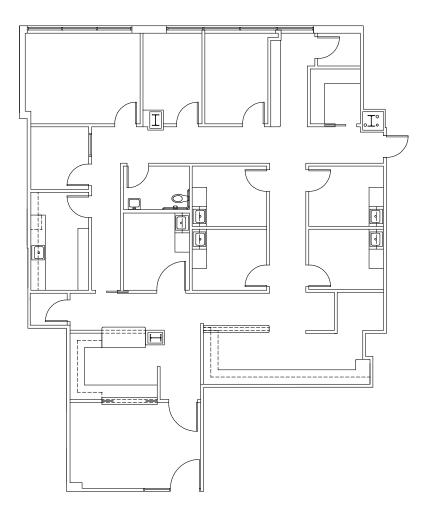

### PLAZA EAST: SUITE 601 | 11,249 SF

- Multi-physician suite with excellent views
- Modifiable floorplan adjusts to suit desired practice size
- Inviting reception area
- (23) exam rooms and (5) offices
- (5) private restrooms
- (2) large nurses stations and (2) breakrooms
- Multiple procedure and storage rooms