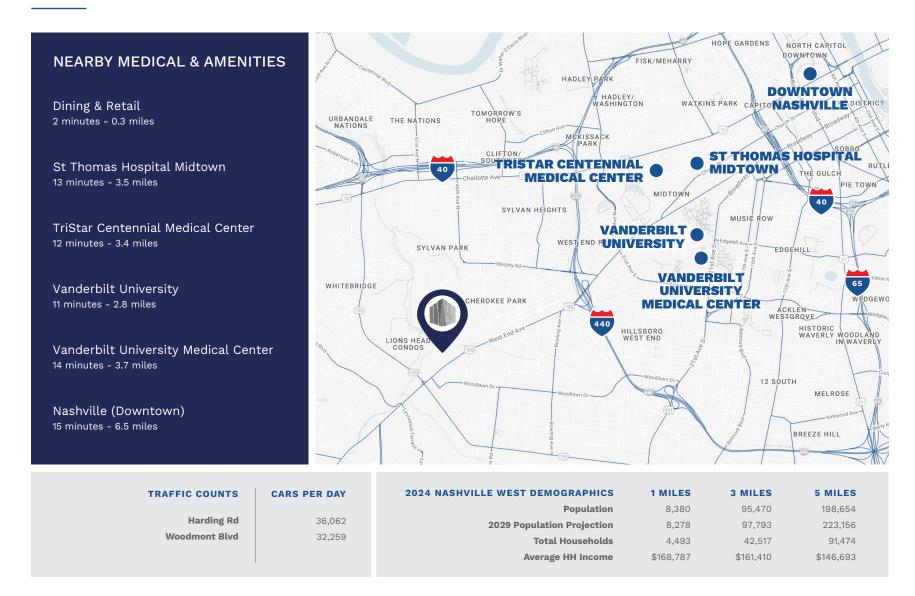

- Well-located in the heart of Nashville with convenient access to I-440
- Within 15 minutes of Downtown Nashville, entertainment, and retail
- More than 20 restaurants in a 1 mile radius.