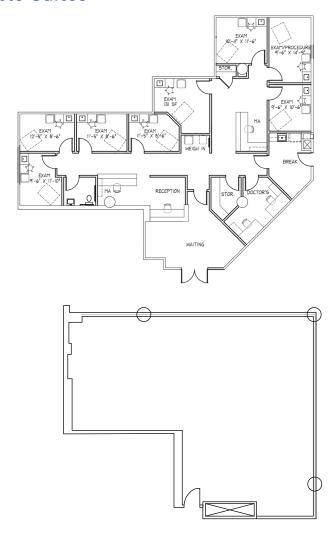

### HEART INSTITUTE: SUITE 430 | 2,866 SF

- Inviting reception area and waiting room
- (5) exam rooms and (5) offices
- (1) private restroom
- Large nurses' station
- Staff Breakroom

4230 Harding Rd | Nashville, TN | 37205