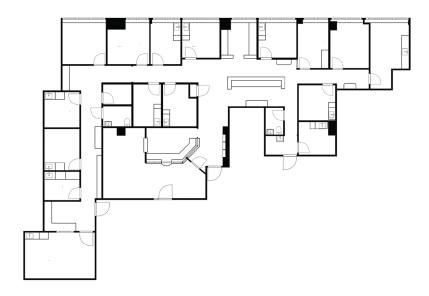

#### PLAZA EAST: SUITE 603 | 4,563 SF

- · Spacious suite with panoramic views
- Inviting reception area
- (5) exam rooms and (2) large offices
- (2) laboratory areas and (2) procedure rooms
- (2) private restrooms
- Large nurses' station and conference room
- Multiple storage closets

#### PLAZA EAST: SUITE 605 | 2,419 SF

- Reception area and waiting room
- (4) exam rooms and (3) offices
- (1) private restroom
- Large nurses' station
- Storage closet

4230 Harding Rd | Nashville, TN | 37205