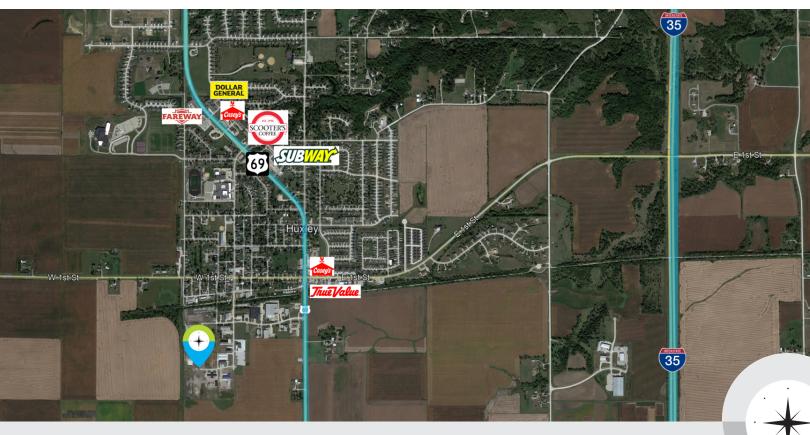

#### **PROPERTY OVERVIEW**

Discover prime industrial condos available for lease in the Huxley Business Park, conveniently located 2 miles off I-35 and just 20 minutes from both the Ames and Des Moines metro areas. Ideal for contractors, small business owners, and personal storage, these spaces are designed to meet various business needs. Don't miss this opportunity – contact us today to secure your spot!