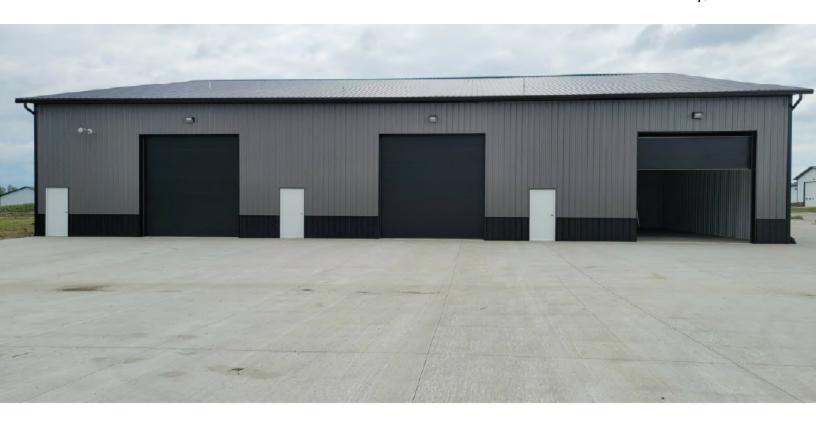

# **401 SNYDER DR**

| OFFERING SUMMARY |                   |  |
|------------------|-------------------|--|
| Available:       | (6) 1,650 SF bays |  |
| Lease Rate:      | \$12.00 SF        |  |
| Lease Type:      | NNN               |  |
| Year Built:      | 2021              |  |

#### **PROPERTY OVERVIEW**

Discover prime industrial condos available for lease in the Huxley Business Park, conveniently located 2 miles off I-35 and just 20 minutes from both the Ames and Des Moines metro areas. Ideal for contractors, small business owners, and personal storage, these spaces are designed to meet various business needs. Don't miss this opportunity – contact us today to secure your spot!

#### **PROPERTY HIGHLIGHTS**

- 6" reinforced concrete
- LED lighting
- 14'x14' OH doors
- Radiant heat
- Roughed in plumbing

| DEMOGRAPHICS      | 1 MILE    | 5 MILES   | 10 MILES |
|-------------------|-----------|-----------|----------|
| Total Households  | 687       | 3,277     | 35,020   |
| Total Population  | 1,848     | 8,643     | 92,184   |
| Average HH Income | \$130,144 | \$126,885 | \$93,197 |