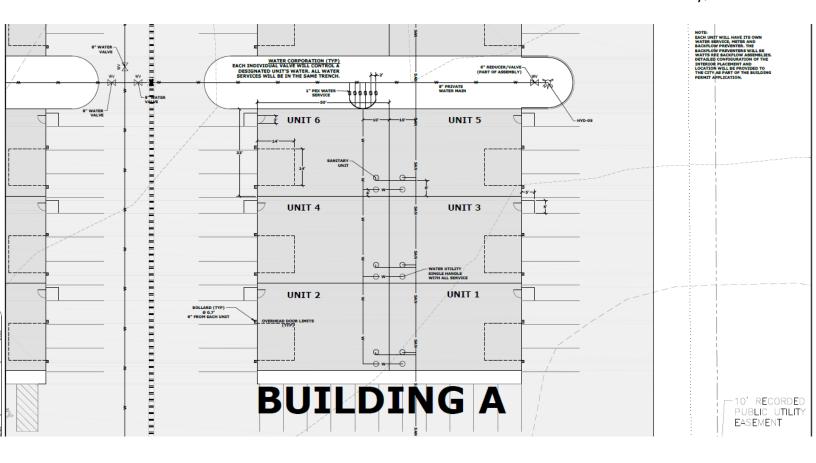

# **401 SNYDER DR**

| OFFERING SUMMARY |                   |  |
|------------------|-------------------|--|
| Available:       | (6) 1,650 SF bays |  |
| Lease Rate:      | \$12.00 SF        |  |
| Lease Type:      | NNN               |  |
| Year Built:      | 2021              |  |

#### **PROPERTY HIGHLIGHTS**

- 6" reinforced concrete
- LED lighting
- 14'x14' OH doors
- Radiant heat
- Roughed in plumbing

| DEMOGRAPHICS      | 1 MILE    | 5 MILES   | 10 MILES |
|-------------------|-----------|-----------|----------|
| Total Households  | 687       | 3,277     | 35,020   |
| Total Population  | 1,848     | 8,643     | 92,184   |
| Average HH Income | \$130,144 | \$126,885 | \$93,197 |