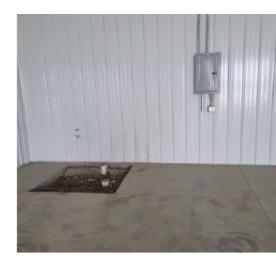

#### **PROPERTY HIGHLIGHTS**

- 6" reinforced concrete
- LED lighting
- 14'x14' OH doors
- Radiant heat
- Roughed in plumbing

| DEMOGRAPHICS      | 1 MILE    | 5 MILES   | 10 MILES |
|-------------------|-----------|-----------|----------|
| Total Households  | 687       | 3,277     | 35,020   |
| Total Population  | 1,848     | 8,643     | 92,184   |
| Average HH Income | \$130,144 | \$126,885 | \$93,197 |