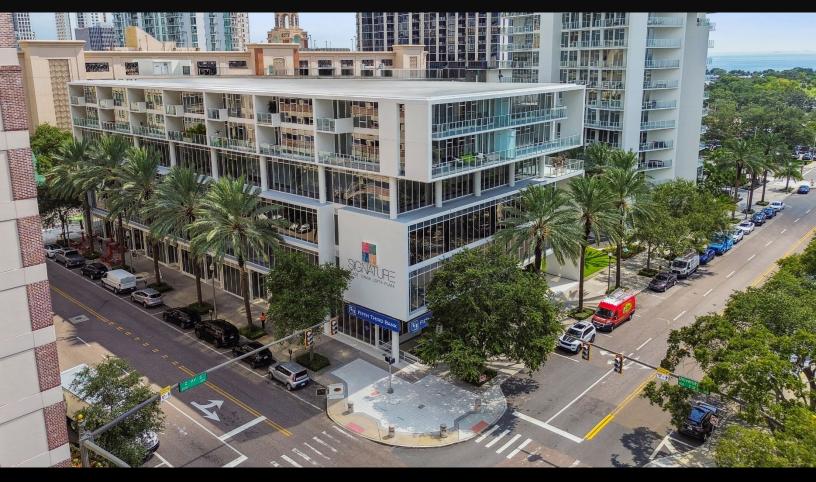

## SIGNATURE PLACE – DOWNTOWN ST. PETERSBURG CLASS A OFFICE SPACE FOR LEASE

147 2<sup>nd</sup> Avenue S, St. Petersburg, Florida 33701 Downtown St. Petersburg Submarket

- Up to 6,380 RSF Office Space Available!
- Lease Rates starting at \$37.50 per RSF Full-Service Gross.
- Gross Rate includes all Operating Expenses with a Base Year Pass-Through.
- Garage Parking @ 1 space per 1,000 RSF leased.
- Newer Class A Office Space + Best location in downtown St. Petersburg!
- Signature Place is located off I-375 with close proximity to major office buildings, numerous restaurants, retail shopping, hotels, museums, Albert Whitted Airport, the Pier & the Marina.
- Located within 35 minutes of 85% of all households in the Tampa Bay Area, Signature Place is a quick drive from Clearwater, Tampa, west St. Petersburg, Sarasota and Bradenton!