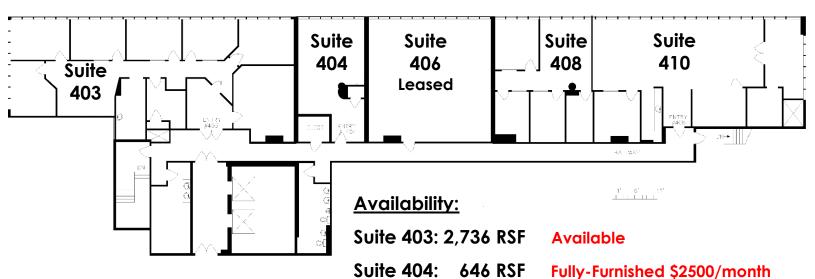

## 4th Floor Availability

Suite 408: 958 RSF Available 9/2025

Suite 410: 2,040 RSF Available

Total: 6,380 RSF

For More Information Please Contact:
Michael S. Talmadge
mtalmadge@echelonre.com
727.214.4650
www.eresproperties.com