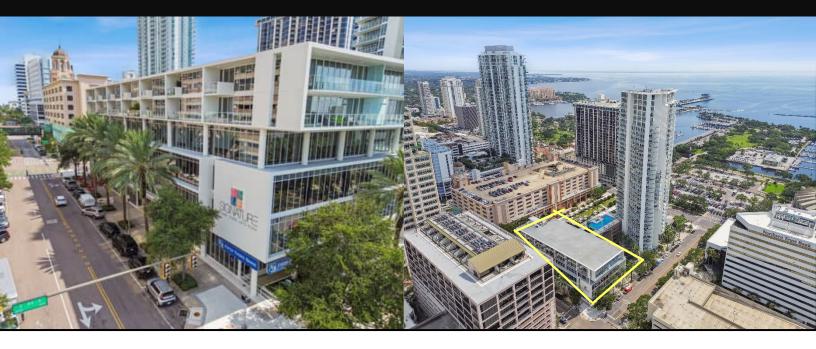

## SIGNATURE PLACE – DOWNTOWN ST. PETERSBURG CLASS A OFFICE SPACE FOR LEASE

147 2<sup>nd</sup> Avenue S, St. Petersburg, Florida 33701 Downtown St. Petersburg Submarket

- Up to 6,380 RSF Office Space Available!
- Lease Rates starting at \$37.50 per RSF Full-Service Gross.
- Gross Rate includes all Operating Expenses with a Base Year Pass-Through.
- Garage Parking @ 1 space per 1,000 RSF leased.
- Newer Class A Office Space + Best location in downtown St. Petersburg!
- Signature Place is located off I-375 with close proximity to major office buildings, numerous restaurants, retail shopping, hotels, museums, Albert Whitted Airport, the Pier & the Marina.
- Located within 35 minutes of 85% of all households in the Tampa Bay Area, Signature Place is a quick drive from Clearwater, Tampa, west St. Petersburg, Sarasota and Bradenton!