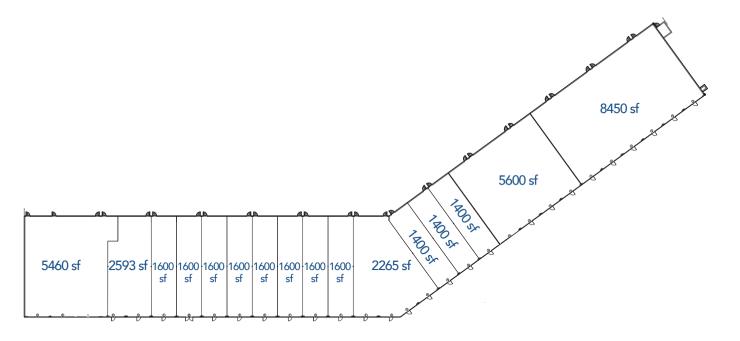

## **LL SIZE**

Total **45,000** sf±

Divisible Space call for details

Contiguous Space call for details