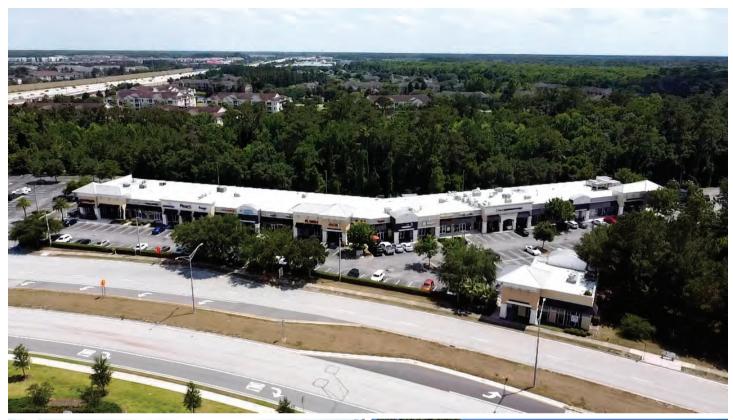

## SHOPPES OF GATE PARKWAY

7860 Gate Pkwy | Jacksonville, FL 32256

- Located just off the Gate Parkway exit from the I-295 beltway in the city's expanding southeast market
- Tenant mix consists of salons, chiropractic, the Medical Imaging Center, the Melting Pot, & Island Girl Cigar Bar

## **LL SIZE**

Total **45,000** sf±

Divisible Space call for details

Contiguous Space call for details