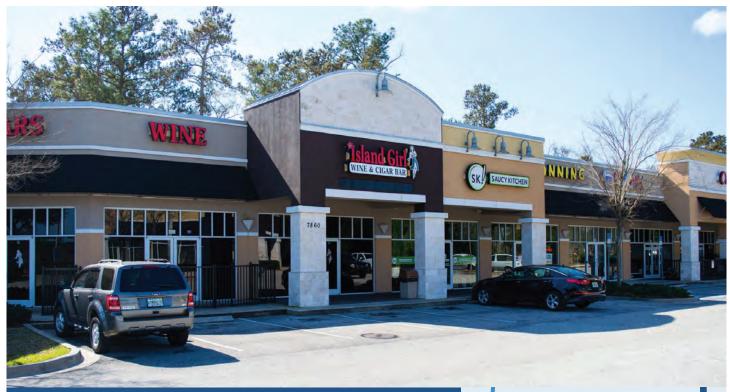

## SHOPPES OF GATE PARKWAY

7860 Gate Pkwy | Jacksonville, FL 32256

- Located just off the Gate Parkway exit from the I-295 beltway in the city's expanding southeast market
- Tenant mix consists of salons, chiropractic, the Medical Imaging Center, the Melting Pot, & Island Girl Cigar Bar