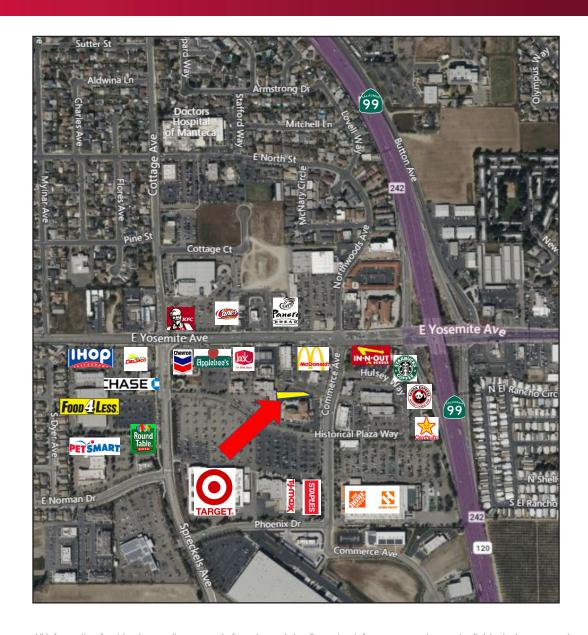

#### **COMMENTS:**

- Attractive, vibrant multi-tenant retail project located at the main entrance to Spreckels Retail Shopping Center
- The Project is supported by high traffic national retailers including; McDonald's, Western Dental, T-Mobile and WingStop
- New shell construction with flexible sized and potential access to a community grease interceptor
- Nearby national retailers include; Home Depot, Target, Staples, Food 4 Less, In N Out, Chipotle, Boot Barn, Petsmart, Panera Bread, Cold Stone, KFC and Chick-fil-A
- Easy access to Highway 99 and Central Manteca!

#### **NEARBY RETAILERS:**

All information furnished regarding property for sale, rental or financing is from sources deemed reliable, but no warranty or representation is made to the accuracy thereof and same is submitted to errors, omissions, change of price, rental or other conditions prior to sale, lease or financing or withdrawal without notice. No liability of any kind is to be imposed on the broker herein.