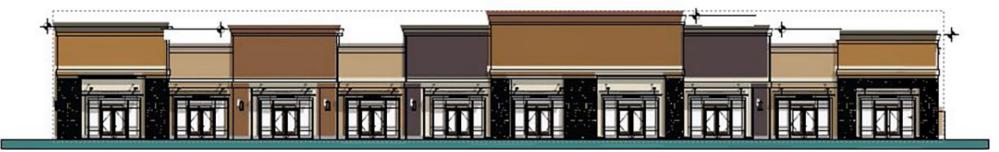

165 COMMERCE AVENUE, MANTECA, CA

NORTH - FRONT ELEVATION

#### **COMMENTS:**

- Attractive, vibrant multi-tenant retail project located at the main entrance to Spreckels Retail Shopping Center
- The Project is supported by high traffic national retailers including; McDonald's, Western Dental, T-Mobile and WingStop
- New shell construction with flexible sized and potential access to a community grease interceptor
- Nearby national retailers include; Home Depot, Target, Staples, Food 4 Less, In N Out, Chipotle, Boot Barn, Petsmart, Panera Bread, Cold Stone, KFC and Chick-fil-A
- Easy access to Highway 99 and Central Manteca!