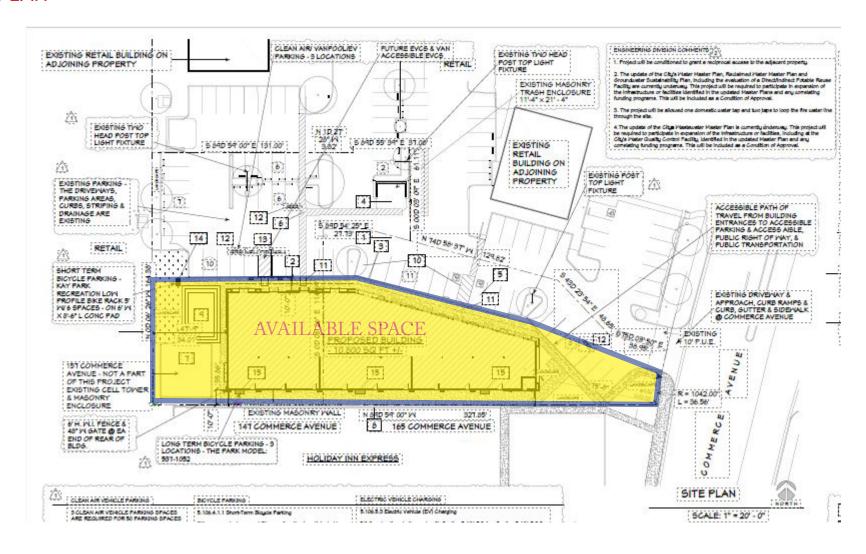

#### LISTING DATA

LOCATION: 165 Commerce Avenue, Manteca, CA

AVAILABLE SF: 10,000± SF (divisible to 1,200± SF)

#### SITE PLAN

All information furnished regarding property for sale, rental or financing is from sources deemed reliable, but no warranty or representation is made to the accuracy thereof and same is submitted to errors, omissions, change of price, rental or other conditions prior to sale, lease or financing or withdrawal without notice. No liability of any kind is to be imposed on the broker herein.