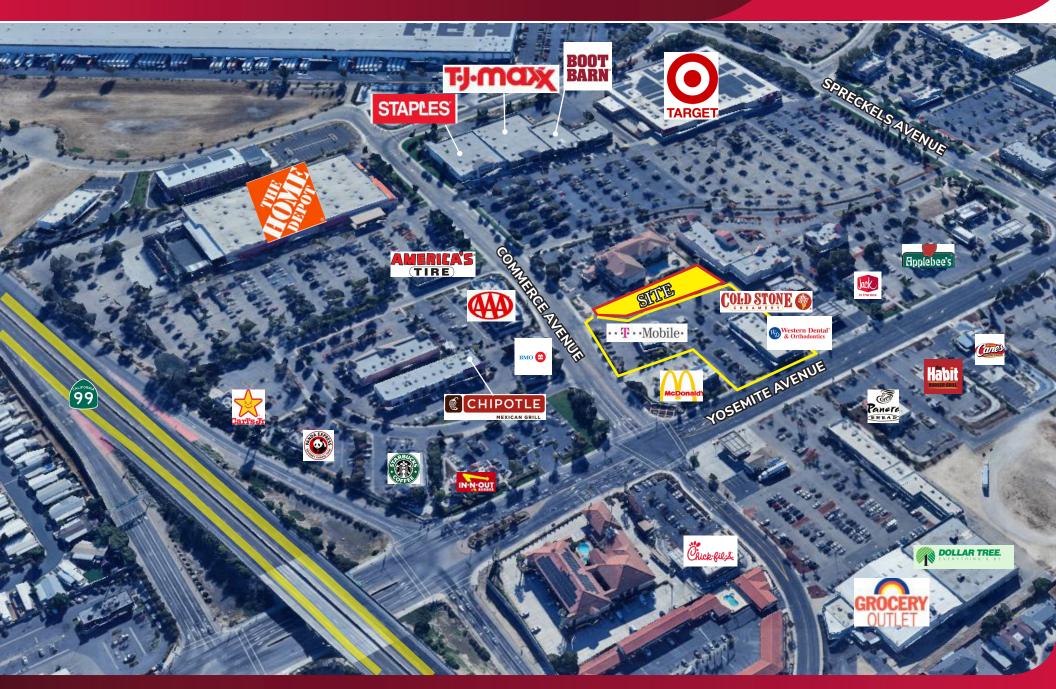

#### **NEARBY RETAILERS:**

All information furnished regarding property for sale, rental or financing is from sources deemed reliable, but no warranty or representation is made to the accuracy thereof and same is submitted to errors, omissions, change of price, rental or other conditions prior to sale, lease or financing or withdrawal without notice. No liability of any kind is to be imposed on the broker herein.

#### **COMMENTS:**

- Attractive, vibrant multi-tenant retail project located at the main entrance to Spreckels Retail Shopping Center
- The Project is supported by high traffic national retailers including; McDonald's, Western Dental, T-Mobile and WingStop
- New shell construction with flexible sized and potential access to a community grease interceptor
- Nearby national retailers include; Home Depot, Target, Staples, Food 4 Less, In N Out, Chipotle, Boot Barn, Petsmart, Panera Bread, Cold Stone, KFC and Chick-fil-A
- Easy access to Highway 99 and Central Manteca!