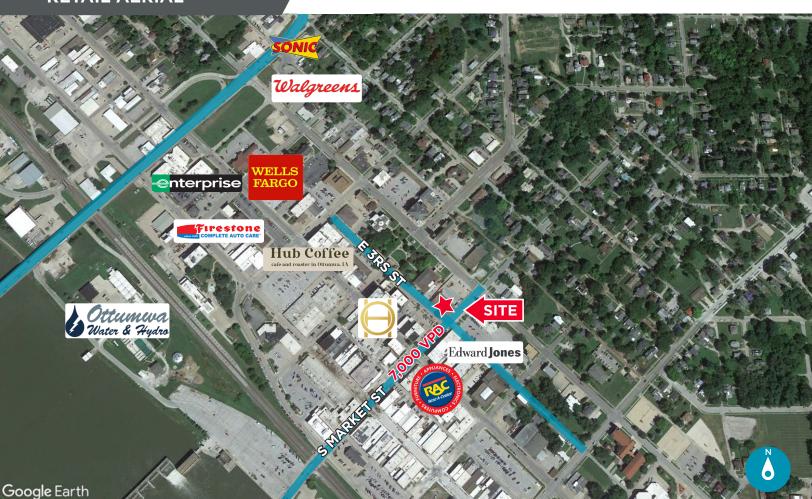

# 123 E 3RD ST

Ottumwa, IA 52501

26,207 SF

# **PROPERTY HIGHLIGHTS**

26,207 SF Former Bank Building Sale Price: \$950,000

> 0.60 Acres Built 1956/1979 Renovated into Class A space Well maintained Surface parking lot

#### **DUSTIN WHITEHEAD, CCIM**

Senior Vice President +1 319 961 6545 dwhitehead@iowaca.com

2720 1st Ave NE, Suite 212 | Cedar Rapids, IA Main +1 319 229 1003 | Fax +1 515 309 4040 iowacommercialadvisors.com

Independently Owned and Operated / A Member of the Cushman & Wakefield Alliance



# 123 E 3RD ST

Ottumwa, IA 52501

26,207 SF

# **RETAIL AERIAL**





## Demographics

|                    | 1 Mile   | 3 Mile   | 5 Mile   |
|--------------------|----------|----------|----------|
| Population         | 7,154    | 25,634   | 28,180   |
| Daytime Population | 7,025    | 21,086   | 22,718   |
| AVG. HH Income     | \$76,981 | \$80,000 | \$81,812 |
| Total Households   | 2,767    | 10,331   | 11,324   |

## **Traffic Counts**

Market St:

7,000 VPD

### DUSTIN WHITEHEAD, CCIM

Senior Vice President +1 319 961 6545 dwhitehead@iowaca.com

2720 1st Ave NE, Suite 212 | Cedar Rapids, IA Main +1 319 229 1003 | Fax +1 515 309 4040 iowacommercialadvisors.com

Independently Owned and Operated / A Member of the Cushman & Wakefield Alliance

©2024 Cushman & Wakefield. All rights reserved. The information contained in this communication is strictly con