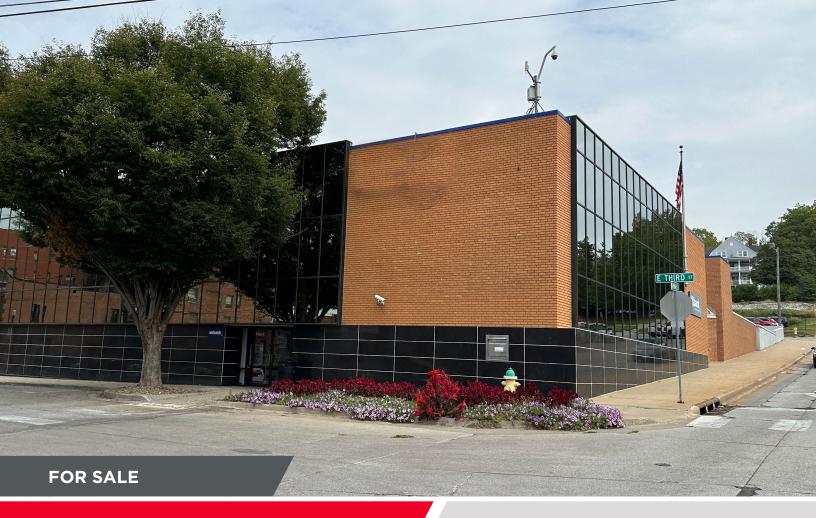

# 123 E 3RD ST

Ottumwa, IA 52501

26,207 SF

# **PROPERTY HIGHLIGHTS**

26,207 SF Former Bank Building Sale Price: \$950,000

> 0.60 Acres Built 1956/1979 Renovated into Class A space Well maintained Surface parking lot