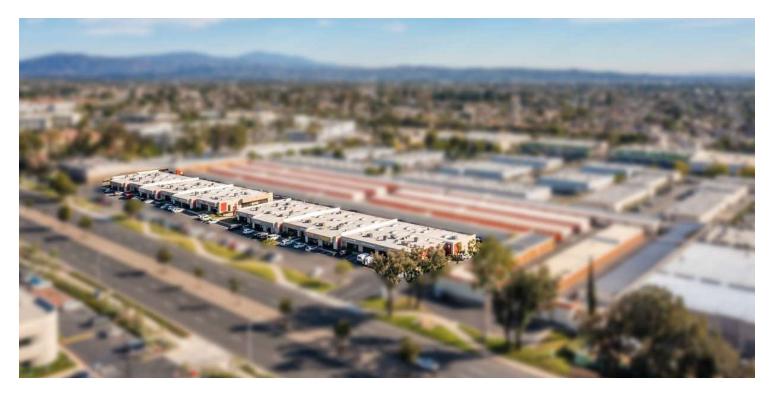

#### **PROPERTY OVERVIEW**

Located at 2750 E Imperial Hwy, Brea, CA 92821, this unique mixed-use property seamlessly blends retail, industrial, and office spaces, catering to diverse business needs. The property boasts modern architecture and versatile floor plans, allowing for a variety of tenant configurations. With spacious retail storefronts facing Imperial Highway, the property attracts high visibility and foot traffic, making it ideal for retail businesses seeking exposure. The industrial section offers robust infrastructure with high ceilings, ample storage, and loading docks, catering to light manufacturing, warehousing, and logistics operations. The office spaces are designed with contemporary finishes, providing a professional environment with flexible layouts to accommodate businesses of all sizes.