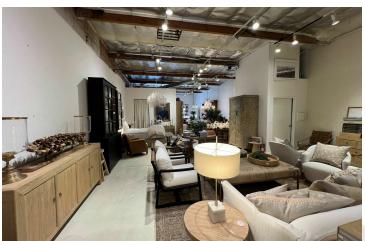

#### **PROPERTY OVERVIEW**

Located at 2750 E Imperial Hwy, Brea, CA 92821, this unique mixed-use property seamlessly blends retail, industrial, and office spaces, catering to diverse business needs. The property boasts modern architecture and versatile floor plans, allowing for a variety of tenant configurations. With spacious retail storefronts facing Imperial Highway, the property attracts high visibility and foot traffic, making it ideal for retail businesses seeking exposure. The industrial section offers robust infrastructure with high ceilings, ample storage, and loading docks, catering to light manufacturing, warehousing, and logistics operations. The office spaces are designed with contemporary finishes, providing a professional environment with flexible layouts to accommodate businesses of all sizes.

#### **PROPERTY HIGHLIGHTS**

- Versatile Space Options
- Prime Location
- Proximity to Major Businesses
- Supportive Business Environment