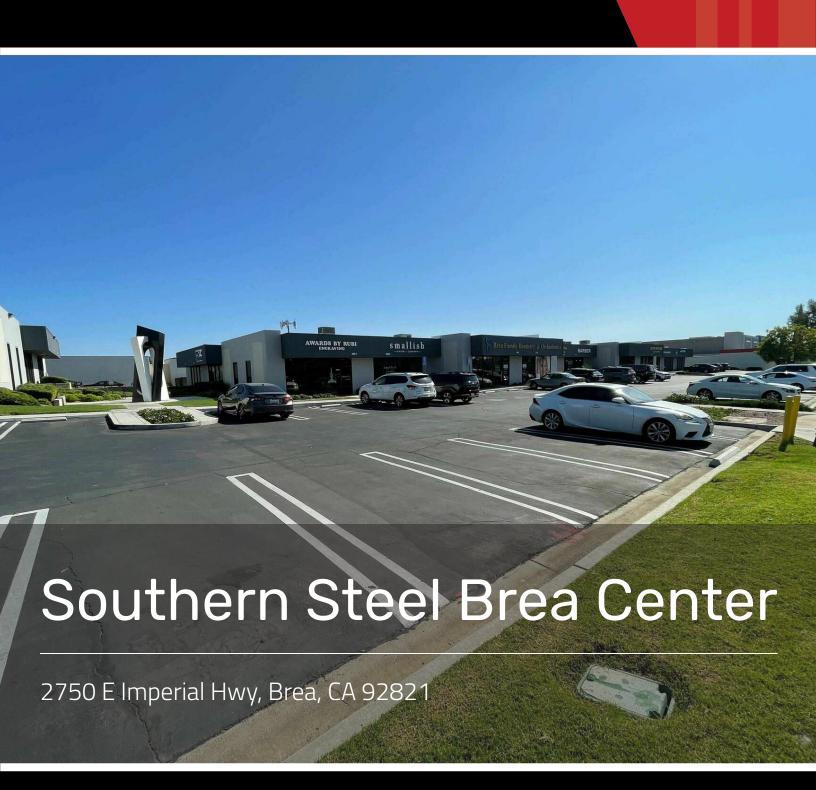

#### **PROPERTY OVERVIEW**

Located at 2750 E Imperial Hwy, Brea, CA 92821, this unique mixed-use property seamlessly blends retail, industrial, and office spaces, catering to diverse business needs. The property boasts modern architecture and versatile floor plans, allowing for a variety of tenant configurations. With spacious retail storefronts facing Imperial Highway, the property attracts high visibility and foot traffic, making it ideal for retail businesses seeking exposure. The industrial section offers robust infrastructure with high ceilings, ample storage, and loading docks, catering to light manufacturing, warehousing, and logistics operations. The office spaces are designed with contemporary finishes, providing a professional environment with flexible layouts to accommodate businesses of all sizes.