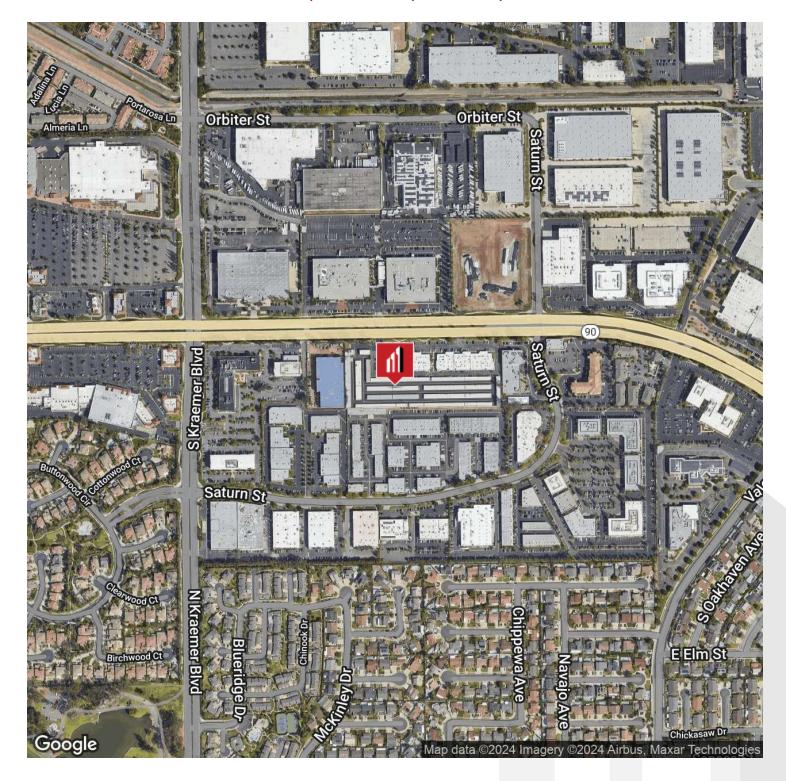

#### **PROPERTY OVERVIEW**

Located at 2750 E Imperial Hwy, Brea, CA 92821, this unique mixed-use property seamlessly blends retail, industrial, and office spaces, catering to diverse business needs. The property boasts modern architecture and versatile floor plans, allowing for a variety of tenant configurations. With spacious retail storefronts facing Imperial Highway, the property attracts high visibility and foot traffic, making it ideal for retail businesses seeking exposure. The industrial section offers robust infrastructure with high ceilings, ample storage, and loading docks, catering to light manufacturing, warehousing, and logistics operations. The office spaces are designed with contemporary finishes, providing a professional environment with flexible layouts to accommodate businesses of all sizes.

#### **PROPERTY HIGHLIGHTS**

- Versatile Space Options
- Prime Location
- Proximity to Major Businesses
- Supportive Business Environment