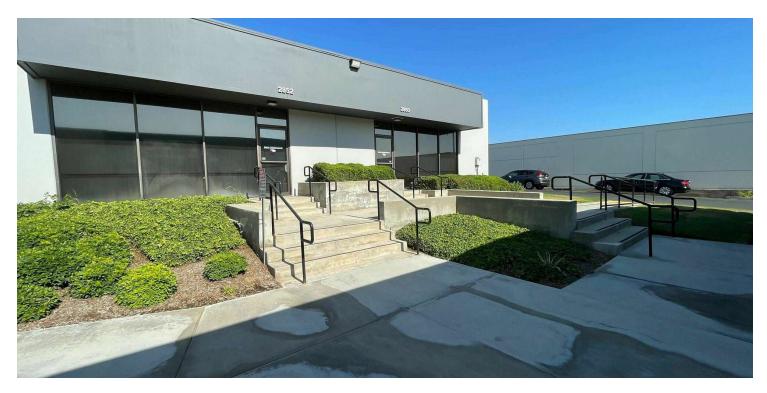

#### **PROPERTY OVERVIEW**

Located at 2750 E Imperial Hwy, Brea, CA 92821, this unique mixed-use property seamlessly blends retail, industrial, and office spaces, catering to diverse business needs. The property boasts modern architecture and versatile floor plans, allowing for a variety of tenant configurations. With spacious retail storefronts facing Imperial Highway, the property attracts high visibility and foot traffic, making it ideal for retail businesses seeking exposure. The industrial section offers robust infrastructure with high ceilings, ample storage, and loading docks, catering to light manufacturing, warehousing, and logistics operations. The office spaces are designed with contemporary finishes, providing a professional environment with flexible layouts to accommodate businesses of all sizes.