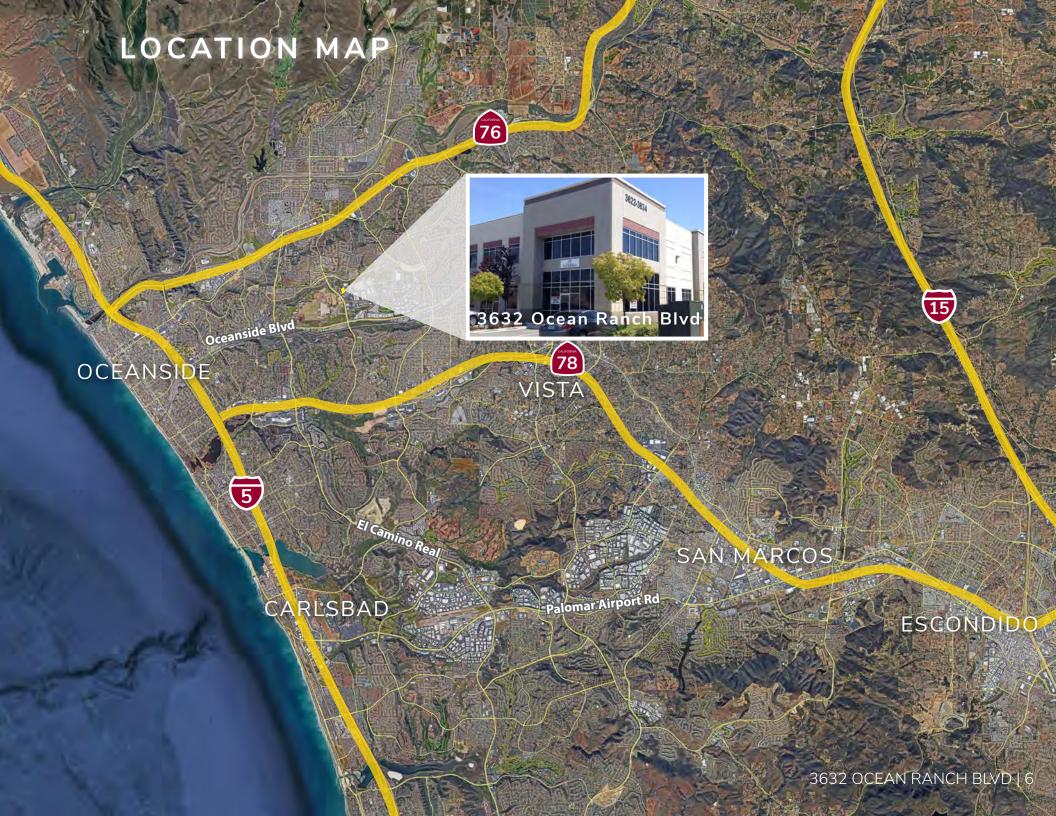

### PROPERTY FEATURES

- Unit 3632 is a 2,012 sf office condo that is part of the prestigious Ocean Ranch Venture Commerce Center.
- Located at the corner of Ocean Ranch Blvd and Rancho Del Oro Road and directly across the street from the new Frontwave Arena and the SoCal Sports Complex.
- Direct proximity to restaurants, hotels, medical/dental offices and parks and recreation.
- Corner unit with extensive glass line with building signage.
- Open floorplan on the ground level with 3 private offices on the 2nd floor.
- Excellent access to Interstate 5 and Highways 76 and 78.
- Parking ratio of 3.0/1,000 SF