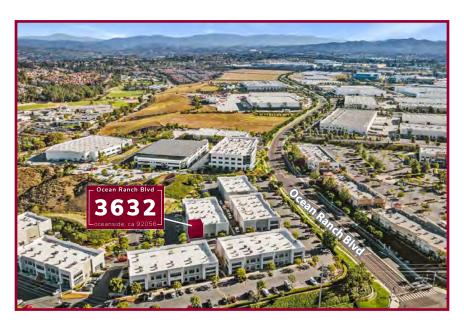

### PROPERTY FEATURES

- Unit 3632 is a 2,012 sf office condo that is part of the prestigious Ocean Ranch Venture Commerce Center.
- Located at the corner of Ocean Ranch Blvd and Rancho Del Oro Road and directly across the street from the new Frontwave Arena and the SoCal Sports Complex.
- Direct proximity to restaurants, hotels, medical/dental offices and parks and recreation.
- Corner unit with extensive glass line with building signage.
- Open floorplan on the ground level with 3 private offices on the 2nd floor.
- Excellent access to Interstate 5 and Highways 76 and 78.
- Parking ratio of 3.0/1,000 SF