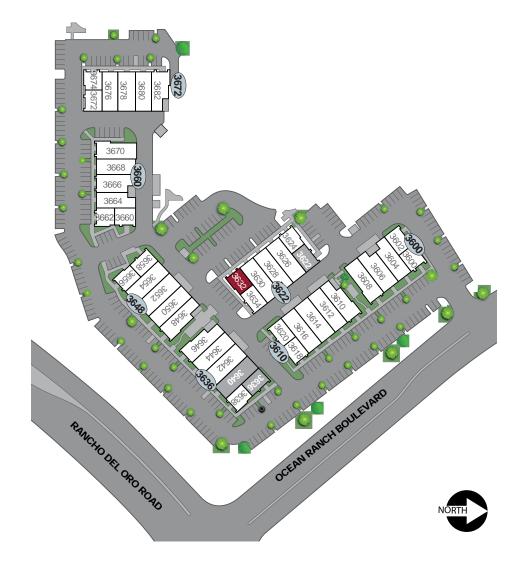

### SITE PLAN

#### corporate neighbors

#### amenities

- 1 Oceanside Sports Complex
- 2 Frontwave Arena
- 3 Residence Inn by Marriott
- 4 Sprinter Station at Rancho Del Oro
- **5** Courtyard by Marriott

#### retail

Plaza Rancho Del Oro