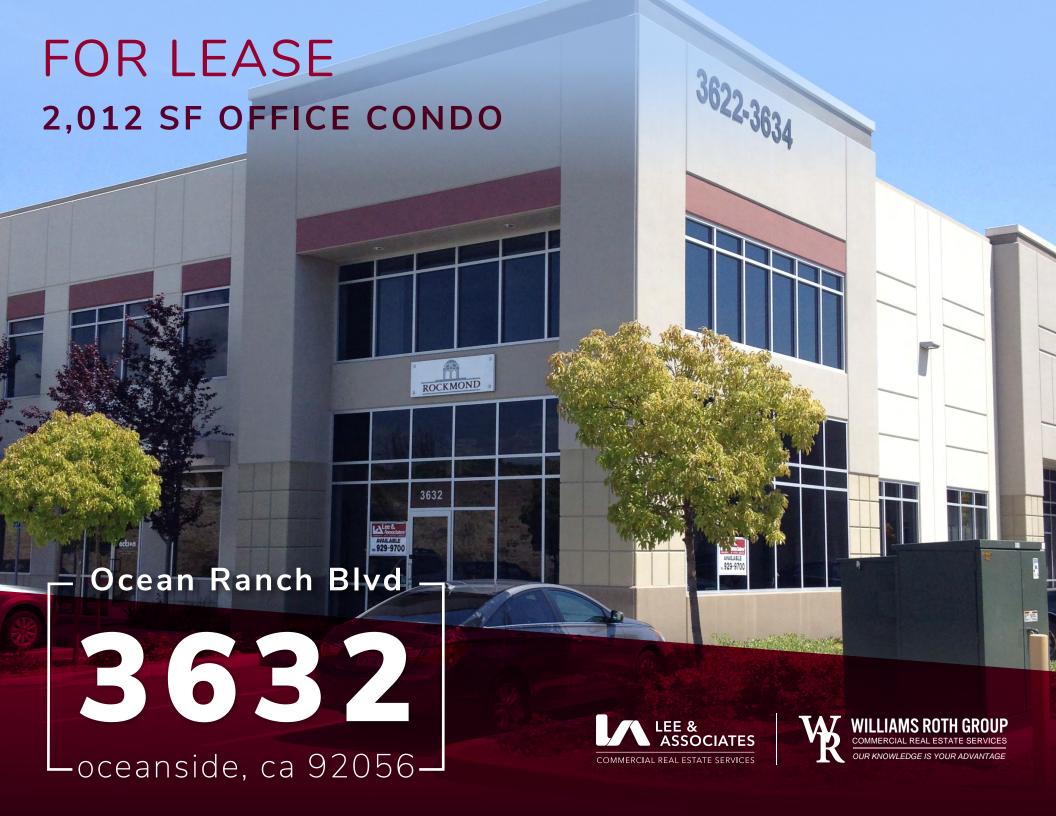

### PROPERTY FEATURES

- Unit 3632 is a 2,012 sf office condo that is part of the prestigious Ocean Ranch Venture Commerce Center.
- Located at the corner of Ocean Ranch Blvd and Rancho Del Oro Road and directly across the street from the new Frontwave Arena and the SoCal Sports Complex.
- Direct proximity to restaurants, hotels, medical/dental offices and parks and recreation.
- Corner unit with extensive glass line with building signage.
- Open floorplan on the ground level with 3 private offices on the 2nd floor.
- Excellent access to Interstate 5 and Highways 76 and 78.
- Parking ratio of 3.0/1,000 SF

LEASE RATE: \$1.40/SF NNN Est. NNN: \$0.36/SF

# - Ocean Ranch Blvd - 3632 - Oceanside, ca 92056-

Steve Crockett (760) 448-2439 scrockett@lee-associates.com Rusty Williams, SIOR (760) 448-2453 rwilliams@lee-associates.com DRE Lic#01390702 Chris Roth, SIOR (760) 448-2448 croth@lee-associates.com DRE Lic#01789067 Jake Rubendall (760) 448-1369 jrubendall@lee-associates.com