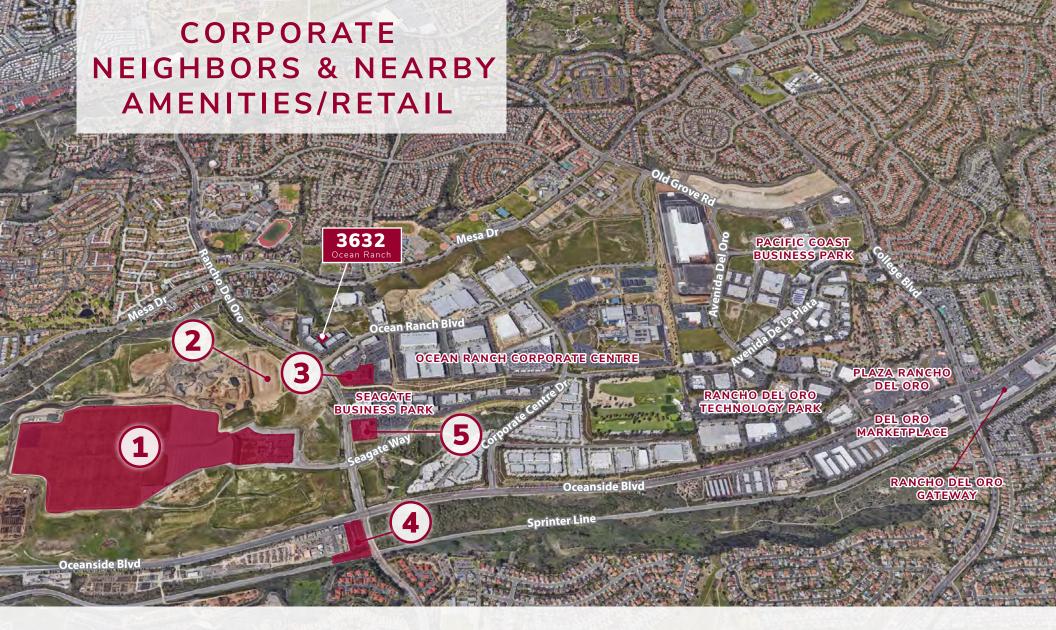

#### corporate neighbors

#### amenities

- 1 Oceanside Sports Complex
- 2 Frontwave Arena
- 3 Residence Inn by Marriott
- 4 Sprinter Station at Rancho Del Oro
- **5** Courtyard by Marriott

#### retail

Plaza Rancho Del Oro