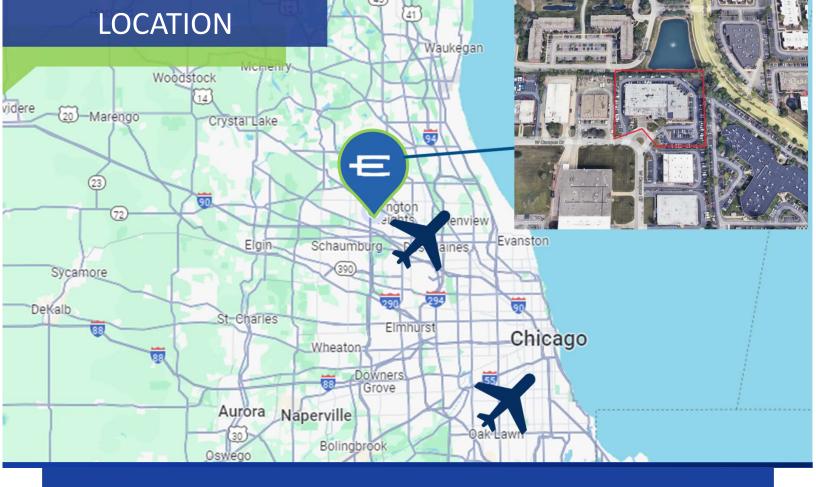

#### **Features:**

Great Location, Flexibility on Combining Units, One Common Dock, Three Drive in Doors, and 4,695 SF of Nicer Office

42 Miles from Midway Intl Airport

21 Miles from O'Hare Intl Airport