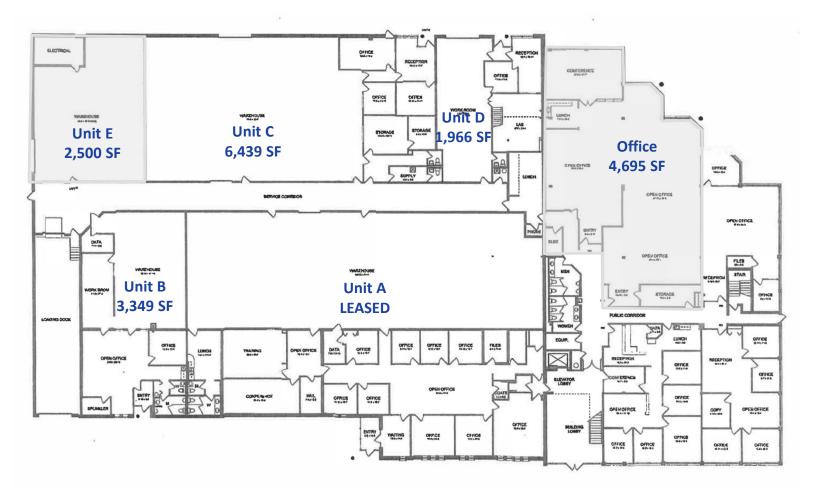

### FOR LEASE: High-Image Flex/Office Building

BUILDING SIZE: +/- 48,326 SF

**UNIT SIZE:** 

-Unit B – 3,349 SF

-Unit C - 6,439 SF

-Unit D – 1,966 SF

-Unit E - 2,500 SF

OFFICE: +/- 1,000-4,695 SF

#### **FLOOR PLAN**

SCAN FOR MAP VIEW

**Great Expressway** 

**Access** 

**Various Sizes Available** 

Brian Bocci, SIOR 847-310-4296 bbocci@entrecommercial.com Marc Bartolini 708-256-9615 mbartolini@entrecommercial.com