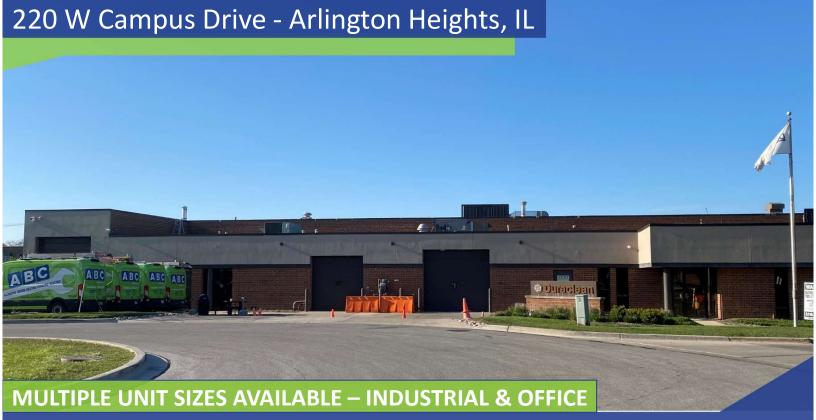

### FOR LEASE: High-Image Flex/Office Building

BUILDING SIZE: +/- 48,326 SF

**UNIT SIZE:** 

-Unit B – 3,349 SF

-Unit C - 6,439 SF

-Unit D – 1,966 SF

-Unit E - 2,500 SF

OFFICE: +/- 1,000-4,695 SF

# 220 W Campus Dr - Arlington Heights, IL

#### **Features:**

Great Location, Flexibility on Combining Units, One Common Dock, Three Drive in Doors, and 4,695 SF of Nicer Office

42 Miles from Midway Intl Airport

21 Miles from O'Hare Intl Airport