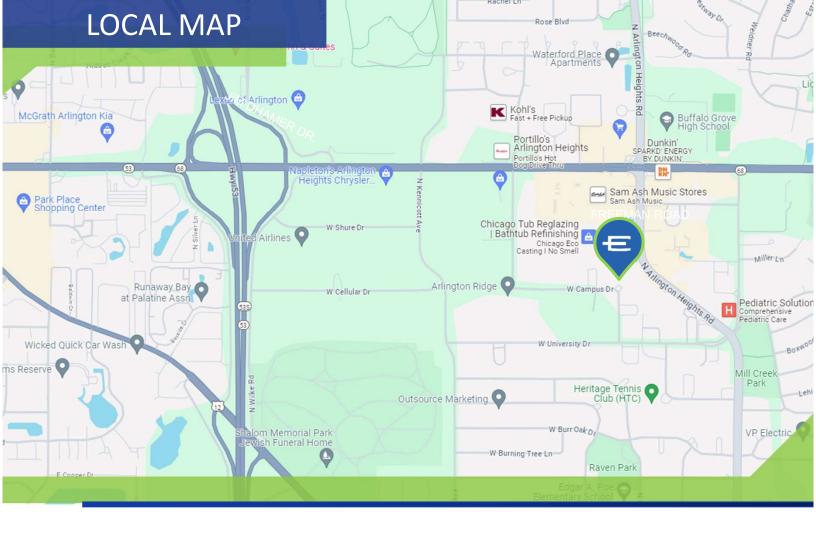

### FOR LEASE: High-Image Flex/Office Building

BUILDING SIZE: +/- 48,326 SF

**UNIT SIZE:** 

-Unit B – 3,349 SF

-Unit C - 6,439 SF

-Unit D – 1,966 SF

-Unit E - 2,500 SF

OFFICE: +/- 1,000-4,695 SF

LOT SIZE: 2.74 Acres

LOADING: Common Interior Dock & Drive-In

Door in Unit

CEILING HEIGHT: 16'

**ZONING: M-1** 

POWER: 200 Amps

PARKING: ~1 Space per 1,000 SF

\*Assigned Parking Outside Each Unit\*

**LEASE RATE: \$11.50 Modified Gross** 



Brian Bocci, SIOR 847-310-4296 bbocci@entrecommercial.com Marc Bartolini 708-256-9615 mbartolini@entrecommercial.com



## PHOTOS







Brian Bocci, SIOR 847-310-4296 bbocci@entrecommercial.com Marc Bartolini 708-256-9615 mbartolini@entrecommercial.com

#### **FLOOR PLAN**





SCAN FOR MAP VIEW





**Great Expressway** 

**Access** 

**Various Sizes Available** 



Brian Bocci, SIOR 847-310-4296 bbocci@entrecommercial.com Marc Bartolini 708-256-9615 mbartolini@entrecommercial.com



# 220 W Campus Dr - Arlington Heights, IL

#### **Features:**

Great Location, Flexibility on Combining Units, One Common Dock, Three Drive in Doors, and 4,695 SF of Nicer Office



42 Miles from Midway Intl Airport



21 Miles from O'Hare Intl Airport