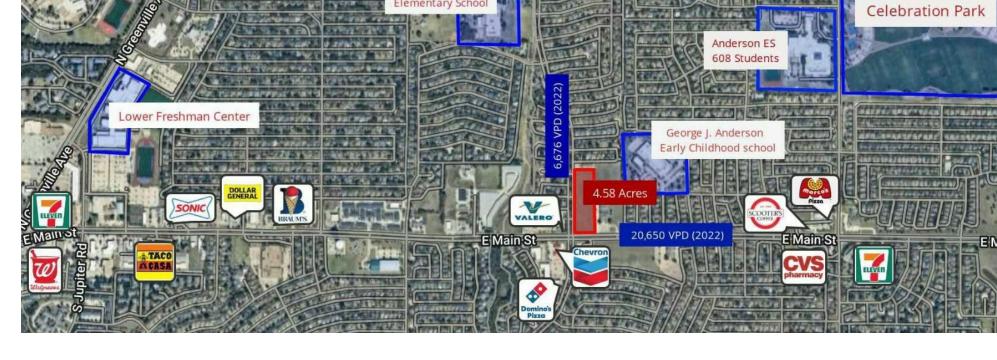

## 4.58 Ac Land For Sale

## E Main St and N Allen Heights Dr

Allen, TX 75002 4.58 Acres, Zoning is LR (Local Retail)

Calvin Wong | CCIM

Broker Associate 972.904.2888 calvin@engvest.com Collin Hu

206.303.0779 Collin@Engvest.com

## **Property Description**

Introducing a prime hardcorner of E Main St and N Allen Heights Dr - 4.58 acres land Zoned PD-1 LR (Local Retail), it offers flexibility and potential for a variety of uses. Situated in the thriving Allen area, this property presents a compelling opportunity for retail investors and developers. The strategic location ensures high visibility and accessibility, maximizing its appeal to businesses and customers alike. Don't miss the chance to capitalize on this meticulously-maintained property in a sought-after area of Allen.