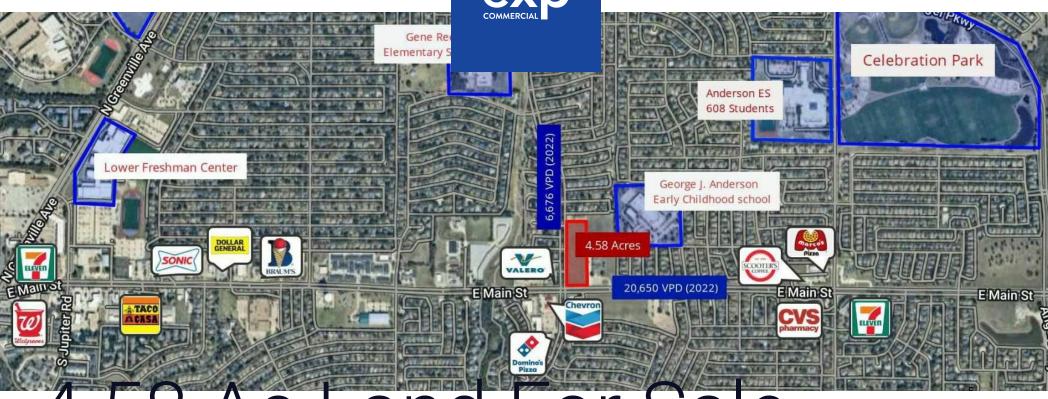

## 4.58 Ac Land For Sale

## E Main St and N Allen Heights Dr

Allen, TX 75002 4.58 Acres, Zoning is LR (Local Retail)

Calvin Wong | CCIM

Broker Associate 972.904.2888 calvin@engvest.com Collin Hu

206.303.0779 Collin@Engvest.com

## **Property Description**

Introducing a prime hardcorner of E Main St and N Allen Heights Dr - 4.58 acres land Zoned PD-1 LR (Local Retail), it offers flexibility and potential for a variety of uses. Situated in the thriving Allen area, this property presents a compelling opportunity for retail investors and developers. The strategic location ensures high visibility and accessibility, maximizing its appeal to businesses and customers alike. Don't miss the chance to capitalize on this meticulously-maintained property in a sought-after area of Allen.