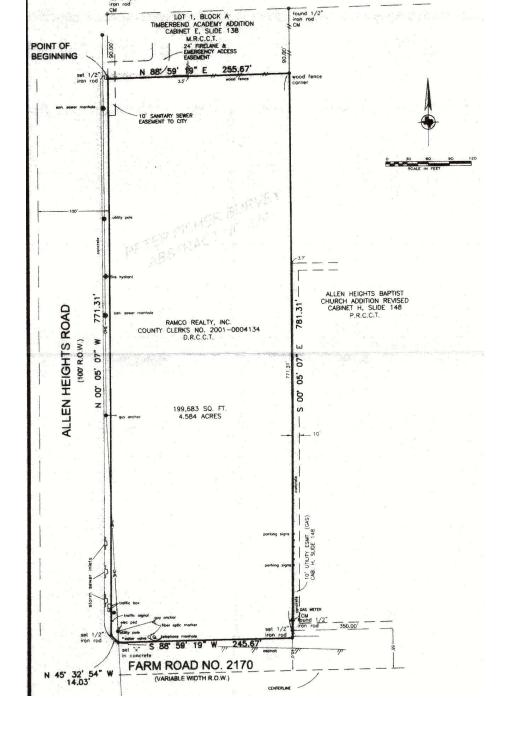

## E Main St and N Allen Heights Dr

Allen, TX 75002 4.58 Acres, Zoning is LR (Local Retail)

Calvin Wong | CCIM

Broker Associate 972.904.2888 calvin@engvest.com Collin Hu

206.303.0779 Collin@Engvest.com

## Offering Summary

| Price:            |           | Contact Broker          |                 |  |  |
|-------------------|-----------|-------------------------|-----------------|--|--|
| Lot Size:         |           | Hard Corner 4.584 Acres |                 |  |  |
| Zoning:           |           |                         | LR Local Retail |  |  |
| Demographics      | 1 Mile    | 3 Miles                 | 5 Miles         |  |  |
| Total Households  | 6,378     | 30,527                  | 76,792          |  |  |
| Total Population  | 18,725    | 89,056                  | 214,558         |  |  |
| Average HH Income | \$127,733 | \$157,450               | \$159,725       |  |  |
|                   |           |                         |                 |  |  |