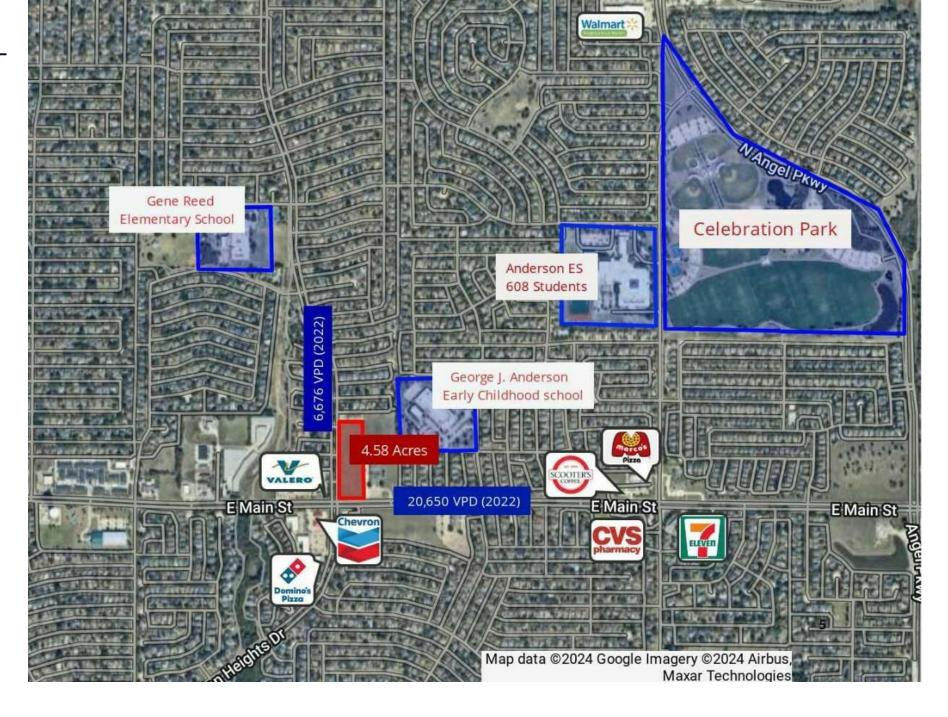

## 4.58 Ac Land For Sale

## E Main St and N Allen Heights Dr

Allen, TX 75002 4.58 Acres, Zoning is LR (Local Retail)

Calvin Wong | CCIM

Broker Associate 972.904.2888 calvin@engvest.com Collin Hu

206.303.0779 Collin@Engvest.com

## **Property Description**

Introducing a prime hardcorner of E Main St and N Allen Heights Dr - 4.58 acres land Zoned PD-1 LR (Local Retail), it offers flexibility and potential for a variety of uses. Situated in the thriving Allen area, this property presents a compelling opportunity for retail investors and developers. The strategic location ensures high visibility and accessibility, maximizing its appeal to businesses and customers alike. Don't miss the chance to capitalize on this meticulously-maintained property in a sought-after area of Allen.