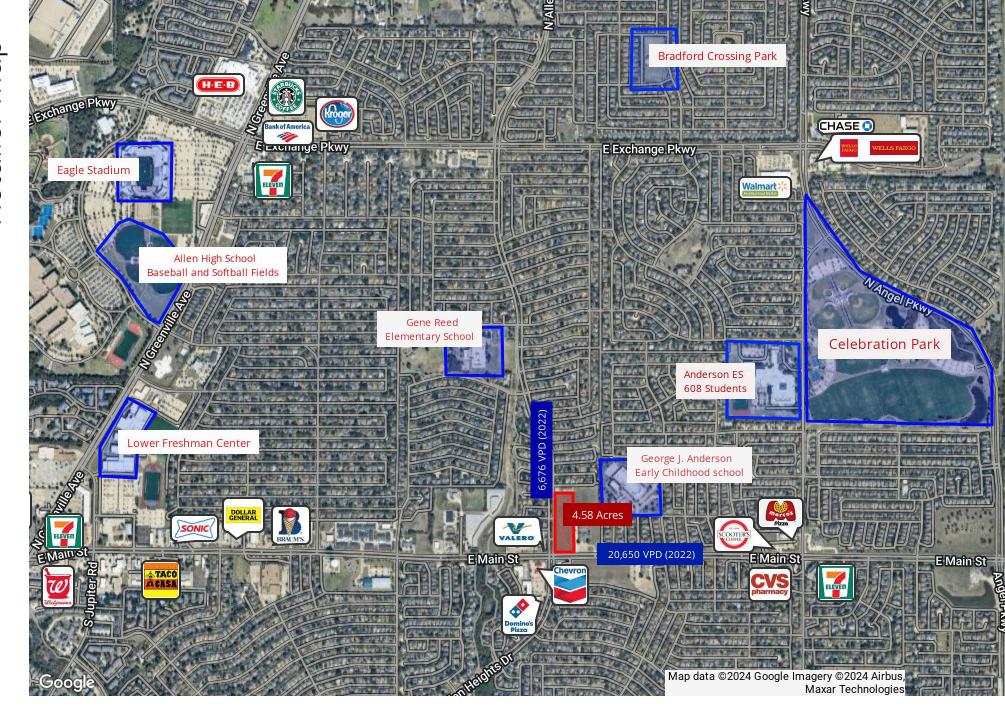

## 4.58 Ac Land For Sale

## E Main St and N Allen Heights Dr

Allen, TX 75002 4.58 Acres, Zoning is LR (Local Retail)

Calvin Wong | CCIM

Broker Associate 972.904.2888 calvin@engvest.com Collin Hu

206.303.0779 Collin@Engvest.com

## **Property Description**

Introducing a prime hardcorner of E Main St and N Allen Heights Dr - 4.58 acres land Zoned PD-1 LR (Local Retail), it offers flexibility and potential for a variety of uses. Situated in the thriving Allen area, this property presents a compelling opportunity for retail investors and developers. The strategic location ensures high visibility and accessibility, maximizing its appeal to businesses and customers alike. Don't miss the chance to capitalize on this meticulously-maintained property in a sought-after area of Allen.

## Offering Summary

| Price:            |           | Contact Broker          |                 |  |  |
|-------------------|-----------|-------------------------|-----------------|--|--|
| Lot Size:         |           | Hard Corner 4.584 Acres |                 |  |  |
| Zoning:           |           |                         | LR Local Retail |  |  |
| Demographics      | 1 Mile    | 3 Miles                 | 5 Miles         |  |  |
| Total Households  | 6,378     | 30,527                  | 76,792          |  |  |
| Total Population  | 18,725    | 89,056                  | 214,558         |  |  |
| Average HH Income | \$127,733 | \$157,450               | \$159,725       |  |  |
|                   |           |                         |                 |  |  |