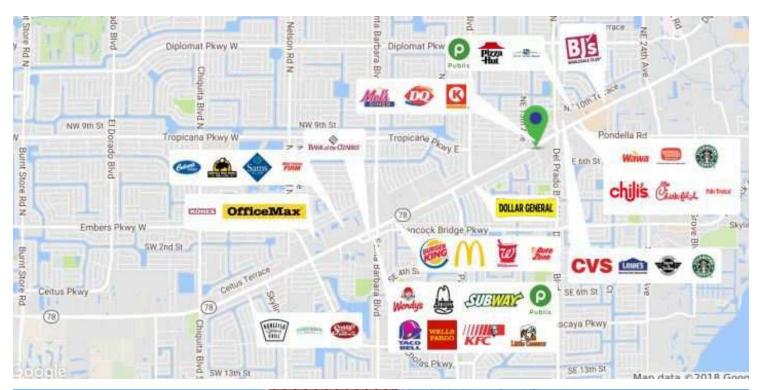

#### **PROPERTY OVERVIEW**

NE Corridor In Growing Pine Island Sector Of Cape Coral