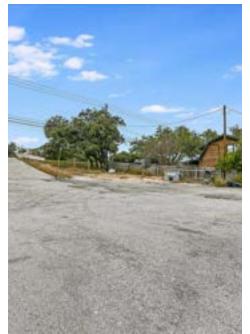

#### PROPERTY OVERVIEW

Exceptional Commercial Property with Prime Visibility on FM 620. Amazing Development Potential! Seller will sell adjacent .63 acre property with office building for \$1,299,000 giving you 1.271 acres to develop. Out of the City of Austin ETJ and Just in the County with no zoning restrictions, this property offers unparalleled flexibility for various commercial purposes and saves Buyer a huge amount of time not being in City of Austin ETJ for permitting. 40% impervious Cover with potential to 45% with rainwater collection.

This .63 acre property offers incredible road frontage and outstanding visibility, making it a standout opportunity for any business. The expansive, level secure lot ensures easy access, ample parking, and additional space for potential flex industrial development.

Located in the heart of the Lake Travis Area, it's just minutes from Lake Travis and Lake Austin. The property is in excellent condition and boasts a reasonable tax rate, making it an ideal investment. Don't miss this outstanding commercial opportunity in a high-visibility, sought-after location!