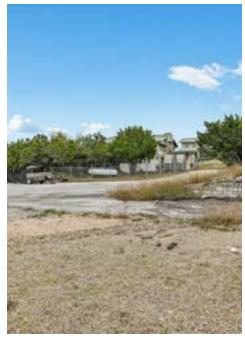

#### PROPERTY OVERVIEW

Exceptional Commercial Property with Prime Visibility on FM 620. Amazing Development Potential! Seller will sell adjacent .63 acre property with office building for \$1,299,000 giving you 1.271 acres to develop. Out of the City of Austin ETJ and Just in the County with no zoning restrictions, this property offers unparalleled flexibility for various commercial purposes and saves Buyer a huge amount of time not being in City of Austin ETJ for permitting. 40% impervious Cover with potential to 45% with rainwater collection.

This .63 acre property offers incredible road frontage and outstanding visibility, making it a standout opportunity for any business. The expansive, level secure lot ensures easy access, ample parking, and additional space for potential flex industrial development.

Located in the heart of the Lake Travis Area, it's just minutes from Lake Travis and Lake Austin. The property is in excellent condition and boasts a reasonable tax rate, making it an ideal investment. Don't miss this outstanding commercial opportunity in a high-visibility, sought-after location!