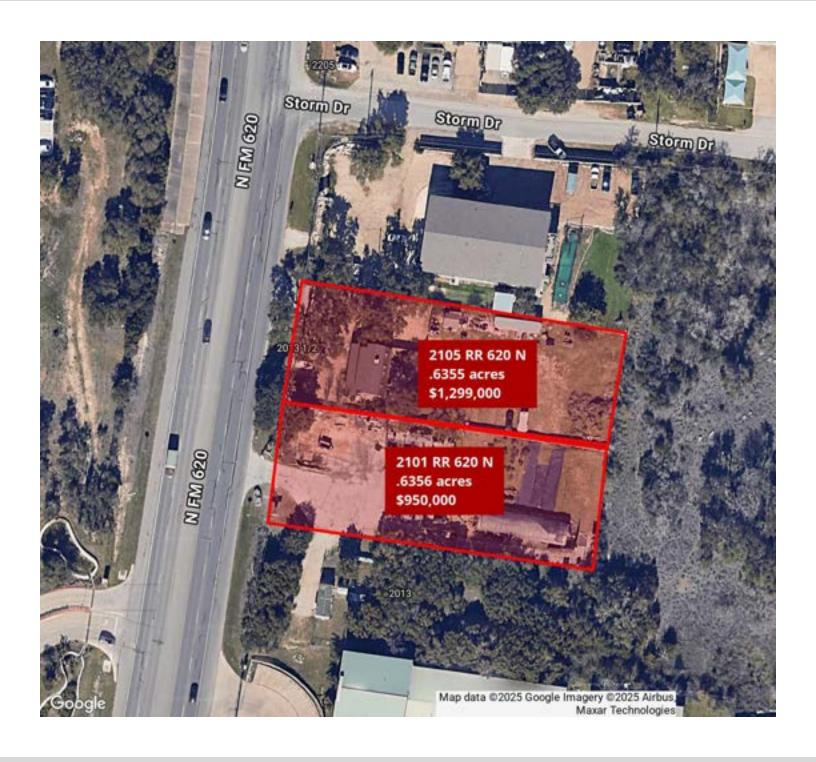

#### PROPERTY OVERVIEW

Exceptional Commercial Property with Prime Visibility on FM 620. Amazing Development Potential! Seller will sell adjacent .63 acre property with office building for \$1,299,000 giving you 1.271 acres to develop. Out of the City of Austin ETJ and Just in the County with no zoning restrictions, this property offers unparalleled flexibility for various commercial purposes and saves Buyer a huge amount of time not being in City of Austin ETJ for permitting. 40% impervious Cover with potential to 45% with rainwater collection.

This .63 acre property offers incredible road frontage and outstanding visibility, making it a standout opportunity for any business. The expansive, level secure lot ensures easy access, ample parking, and additional space for potential flex industrial development.