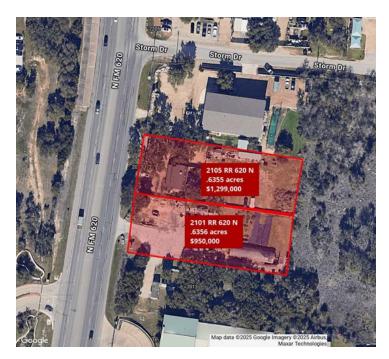

#### PROPERTY OVERVIEW

Exceptional Commercial Property with Prime Visibility on FM 620. Amazing Development Potential! Seller will sell adjacent .63 acre property with office building for \$1,299,000 giving you 1.271 acres to develop. Out of the City of Austin ETJ and Just in the County with no zoning restrictions, this property offers unparalleled flexibility for various commercial purposes and saves Buyer a huge amount of time not being in City of Austin ETJ for permitting. 40% impervious Cover with potential to 45% with rainwater collection.

This .63 acre property offers incredible road frontage and outstanding visibility, making it a standout opportunity for any business. The expansive, level secure lot ensures easy access, ample parking, and additional space for potential flex industrial development.