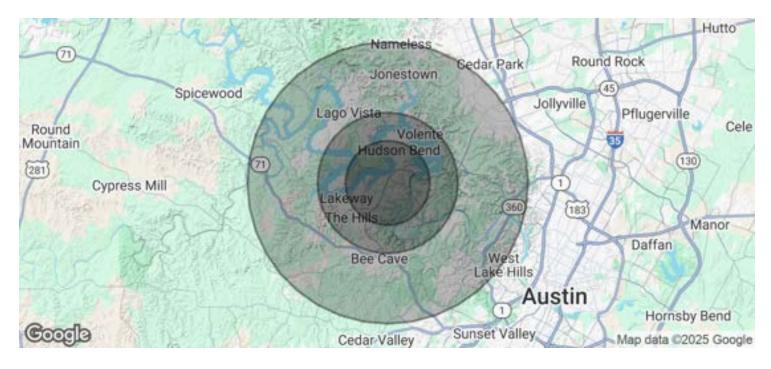

# 2101 RANCH ROAD 620 NORTH LAKEWAY

| POPULATION           | 3 MILES | 5 MILES | 10 MILES |
|----------------------|---------|---------|----------|
| Total Population     | 27,134  | 64,067  | 259,484  |
| Average Age          | 43      | 43      | 41       |
| Average Age (Male)   | 42      | 42      | 40       |
| Average Age (Female) | 43      | 44      | 42       |
|                      |         |         |          |

| HOUSEHOLDS & INCOME | 3 MILES   | 5 MILES   | 10 MILES  |
|---------------------|-----------|-----------|-----------|
| Total Households    | 10,405    | 24,571    | 99,299    |
| # of Persons per HH | 2.6       | 2.6       | 2.6       |
| Average HH Income   | \$214,578 | \$217,017 | \$199,644 |
| Average House Value | \$909,637 | \$893,882 | \$848,629 |

Demographics data derived from AlphaMap

**GUY OBERG** 

512.633.0369 guy.oberg@compass.com TX #534590