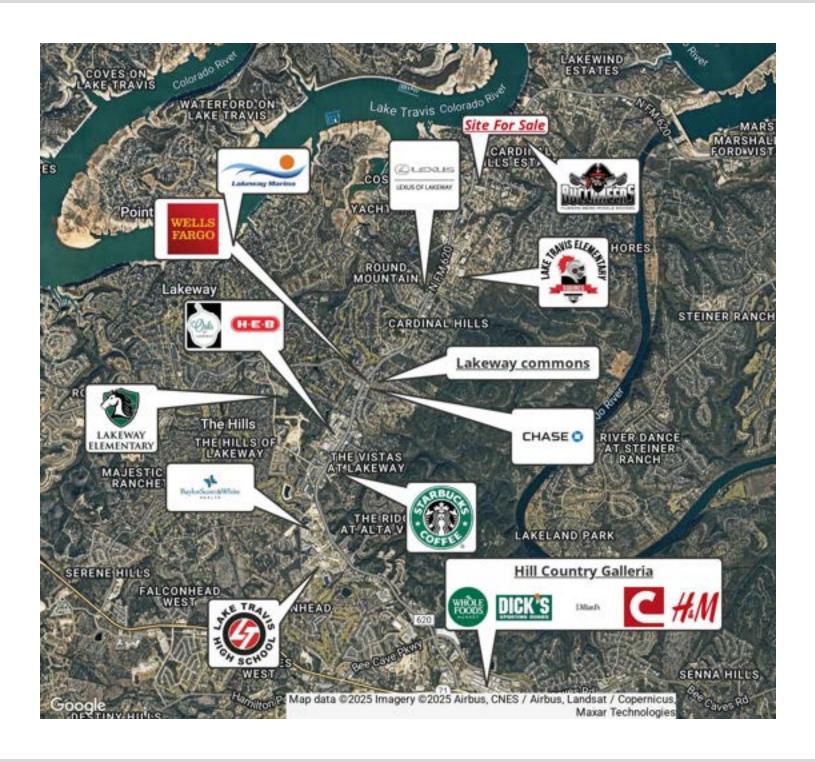

t opportunity for any business. The expansive, level secure lot ensures easy access, ample parking, and additional space for potential flex industrial development.

Located in the heart of the Lake Travis Area, it's just minutes from Lake Travis and Lake Austin. The property is in excellent condition and boasts a reasonable tax rate, making it an ideal investment. Don't miss this outstanding commercial opportunity in a high-visibility, sought-after location!

### **GUY OBERG**

512.633.0369 guy.oberg@compass.com TX #534590



## 2101 RANCH ROAD 620 NORTH LAKEWAY











### **GUY OBERG**

512.633.0369 guy.oberg@compass.com TX #534590



### 2101 RANCH ROAD 620 NORTH



### **GUY OBERG**

512.633.0369 guy.oberg@compass.com TX #534590



## 2101 RANCH ROAD 620 NORTH LAKEWAY RETAILER MAP



### **GUY OBERG**

512.633.0369 guy.oberg@compass.com TX #534590



# 2101 RANCH ROAD 620 NORTH LAKEWAY



| POPULATION           | 3 MILES | 5 MILES | 10 MILES |
|----------------------|---------|---------|----------|
| Total Population     | 27,134  | 64,067  | 259,484  |
| Average Age          | 43      | 43      | 41       |
| Average Age (Male)   | 42      | 42      | 40       |
| Average Age (Female) | 43      | 44      | 42       |
|                      |         |         |          |

| HOUSEHOLDS & INCOME | 3 MILES   | 5 MILES   | 10 MILES  |
|---------------------|-----------|-----------|-----------|
| Total Households    | 10,405    | 24,571    | 99,299    |
| # of Persons per HH | 2.6       | 2.6       | 2.6       |
| Average HH Income   | \$214,578 | \$217,017 | \$199,644