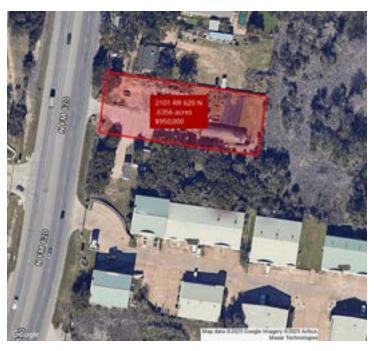

### 2101 RANCH ROAD 620 NORTH

#### **OFFERING SUMMARY**

| Sale Price:   | \$950,000   |
|---------------|-------------|
| Lot Size:     | 0.636 Acres |
| Price / Acre: | \$1,493,711 |
| Zoning:       | County      |
| Market:       | Austin      |
| Submarket:    | Northwest   |

#### PROPERTY OVERVIEW

Exceptional Commercial Property with Prime Visibility on FM 620. Amazing Development Potential! Seller will sell adjacent .63 acre property with office building for \$1,299,000 giving you 1.271 acres to develop. Out of the City of Austin ETJ and Just in the County with no zoning restrictions, this property offers unparalleled flexibility for various commercial purposes and saves Buyer a huge amount of time not being in City of Austin ETJ for permitting. 40% impervious Cover with potential to 45% with rainwater collection.

This .63 acre property offers incredible road frontage and outstanding visibility, making it a standout opportunity for any business. The expansive, level secure lot ensures easy access, ample parking, and additional space for potential flex industrial development.