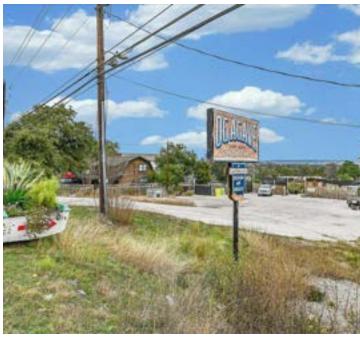

This .63 acre property offers incredible road frontage and outstanding visibility, making it a standout opportunity for any business. The expansive, level secure lot ensures easy access, ample parking, and additional space for potential flex industrial development.