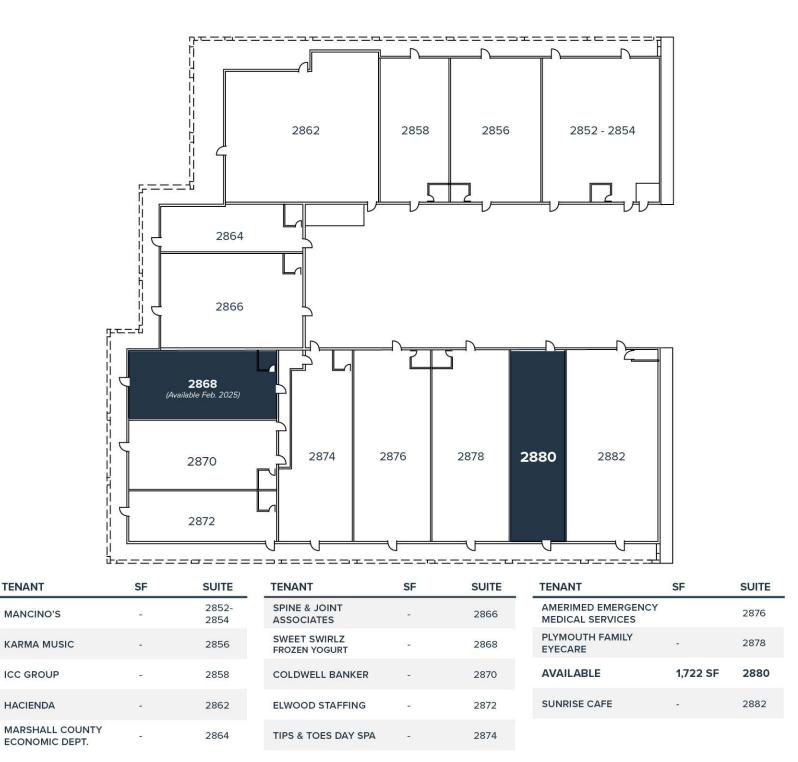

| SPACES         | LEASE RATE    | SPACE SIZE |
|----------------|---------------|------------|
| 2868 Miller Dr | \$11.00 SF/yr | 1,422 SF   |
| 2880 Miller Dr | \$11.00 SF/yr | 1,722 SF   |

2852 - 2882 Miller Dr, Plymouth, IN 46563