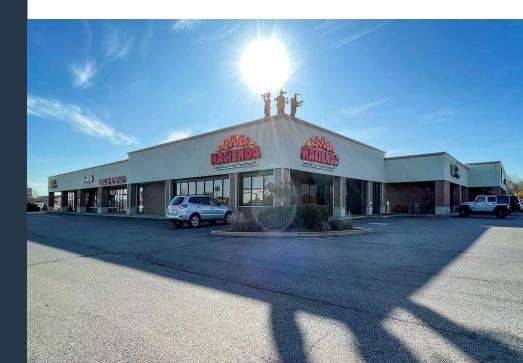

## AVAILABLE FOR LEASE

# PINE CREEK PLAZA

2852 - 2882 MILLER DR PLYMOUTH, IN 46563

### NEAL WORDEN

Broker M: 260.705.8823 E: nworden@xplorcommercial.com

127 W Berry St Fort Wayne, IN 46802 A MIKE THOMAS AFFILIATE

# **AVAILABLE** 1,422 - 1,722 SF **LEASE RATE** \$11.00 SF/YR

### **PROPERTY HIGHLIGHTS**

- Excellent visibility from Highway 30.
- Well established tenant mix providing various goods and services.
- Anchored by Hacienda Restaurant and easily accessible.
- Plymouth is the economic hub for Marshall county providing a large percentage of jobs.
- 7 major manufacturers are located in Plymouth providing a boost for service providers.





### **PROPERTY SUMMARY**



### TRIPLE NET LEASE EXPENSES

Utilities - TENANT Lawn & Snow - TENANT Taxes & Insurance - TENANT Maintenance & Repair - TENANT Roof & Structure - LANDLORD

### **OFFERING SUMMARY**

| Lease Rate:      | \$11.00 SF/yr (NNN) |
|------------------|---------------------|
| Number of Units: | 14                  |
| Lot Size:        | 4.17 Acres          |
| Building Size:   | 30,273 SF           |
|                  |                     |

| SPACES         | LEASE RATE    | SPACE SIZE |
|----------------|---------------|------------|
| 2868 Miller Dr | \$11.00 SF/yr | 1,422 SF   |
| 2880 Miller Dr | \$11.00 SF/yr | 1,722 SF   |



2852 - 2882 Miller Dr, Plymouth, IN 46563







### **ADDITIONAL PHOTOS**





NEAL WORDEN 260.705.8823 nworden@xplorcommercial.co