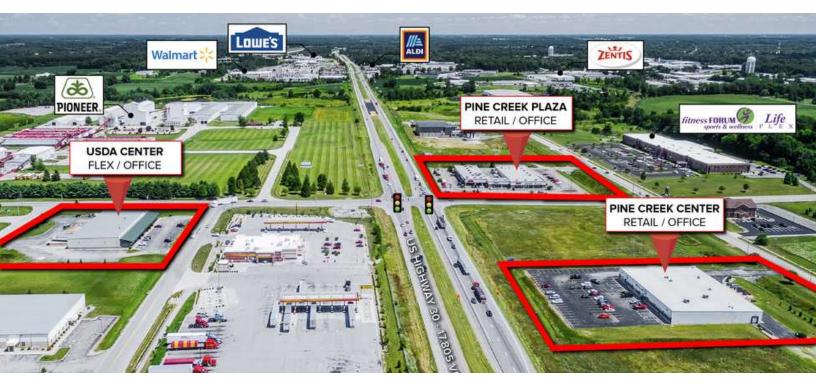

## AVAILABLE FOR LEASE

# PINE CREEK PLAZA

2852 - 2882 MILLER DR PLYMOUTH, IN 46563

### NEAL WORDEN

Broker M: 260.705.8823 E: nworden@xplorcommercial.com

127 W Berry St Fort Wayne, IN 46802 A MIKE THOMAS AFFILIATE

# **AVAILABLE** 1,422 - 1,722 SF **LEASE RATE** \$11.00 SF/YR

### **PROPERTY HIGHLIGHTS**

- Excellent visibility from Highway 30.
- Well established tenant mix providing various goods and services.
- Anchored by Hacienda Restaurant and easily accessible.
- Plymouth is the economic hub for Marshall county providing a large percentage of jobs.
- 7 major manufacturers are located in Plymouth providing a boost for service providers.





### **PROPERTY SUMMARY**



### TRIPLE NET LEASE EXPENSES

Utilities - TENANT Lawn & Snow - TENANT Taxes & Insurance - TENANT Maintenance & Repair - TENANT Roof & Structure - LANDLORD

### **OFFERING SUMMARY**

| Lease Rate:      | \$11.00 SF/yr (NNN) |
|------------------|---------------------|
| Number of Units: | 14                  |
| Lot Size:        | 4.17 Acres          |
| Building Size:   | 30,273 SF           |
|                  |                     |

| SPACES         | LEASE RATE    | SPACE SIZE |
|----------------|---------------|------------|
| 2868 Miller Dr | \$11.00 SF/yr | 1,422 SF   |
| 2880 Miller Dr | \$11.00 SF/yr | 1,722 SF   |



2852 - 2882 Miller Dr, Plymouth, IN 46563







### **ADDITIONAL PHOTOS**





NEAL WORDEN 260.705.8823 nworden@xplorcommercial.com

# PINE CREEK PLAZA 2852 - 2