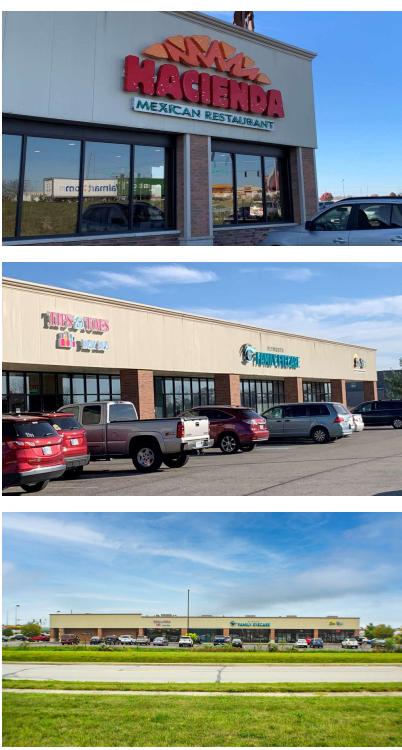

n Plymouth providing a boost for service providers.





### **PROPERTY SUMMARY**



### TRIPLE NET LEASE EXPENSES

Utilities - TENANT Lawn & Snow - TENANT Taxes & Insurance - TENANT Maintenance & Repair - TENANT Roof & Structure - LANDLORD

### **OFFERING SUMMARY**

| Lease Rate:      | \$11.00 SF/yr (NNN) |
|------------------|---------------------|
| Number of Units: | 14                  |
| Lot Size:        | 4.17 Acres          |
| Building Size:   | 30,273 SF           |
|                  |                     |

| SPACES         | LEASE RATE    | SPACE SIZE |
|----------------|---------------|------------|
| 2868 Miller Dr | \$11.00 SF/yr | 1,422 SF   |
| 2880 Miller Dr | \$11.00 SF/yr | 1,722 SF   |



2852 - 2882 Miller Dr, Plymouth, IN 46563







### **ADDITIONAL PHOTOS**





NEAL WORDEN 260.705.8823 nworden@xplorcommercial.com

# PINE CREEK PLAZA 2852 - 2882 Miller Dr, Plymouth, IN 46563



### **RETAILER MAP**





### **PROPERTY DETAILS**

LEASE RATE

LEASE TYPE

## \$11.00 SF/YR TRIPLE NET

### LOCATION INFORMATION

| Building Name       | Pine Creek Plaza         |
|---------------------|--------------------------|
| Street Address      | 2852 - 2882 Miller Dr    |
| City, State, Zip    | Plymouth, IN 46563       |
| County/Township     | Marshall/Center Township |
| Side Of Street      | South                    |
| Signal Intersection | Yes                      |
| Road Type           | Highway                  |
| Nearest Highway     | US Highway 30            |

### **PROPERTY DETAILS**

| Property Type        | Retail                    |
|---------