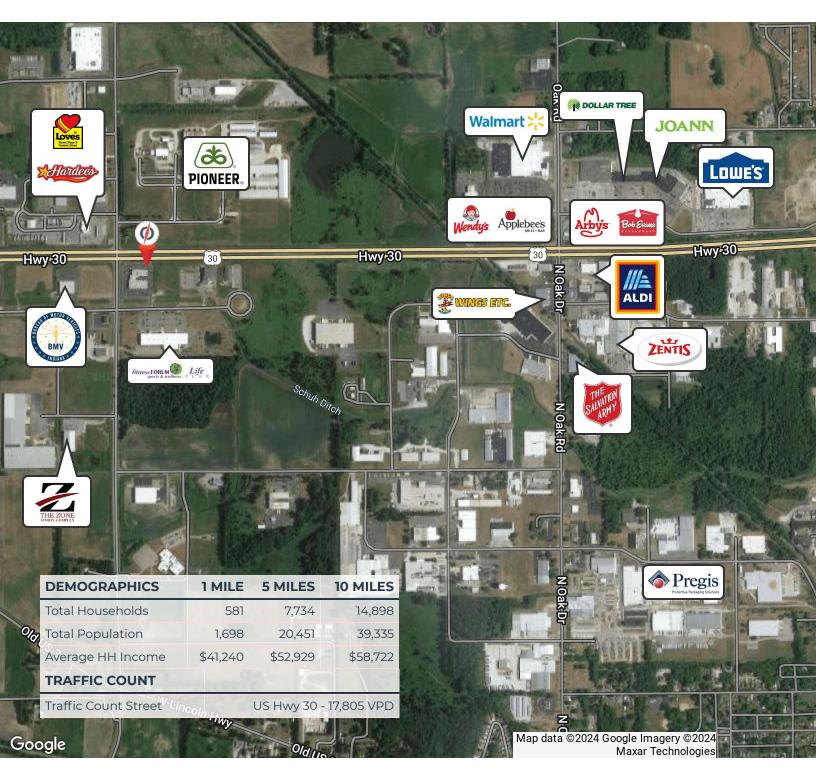

### **RETAILER MAP**

### **PROPERTY DETAILS**

| Property Type        | Retail                    |
|----------------------|---------------------------|
| Property Subtype     | Strip Center              |
| Zoning               | C-3 (Commercial District) |
| Lot Size             | 4.17 Acres                |
| APN#                 | 50-42-31-101-096.002-019  |
| Corner Property      | Yes                       |
| Traffic Count Street | US Hwy 30 - 17,805 VPD    |