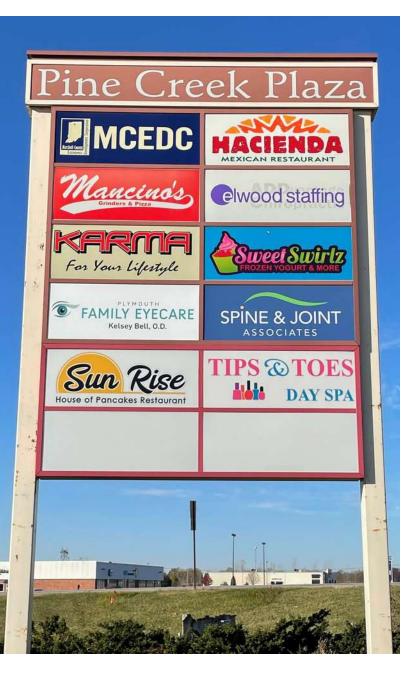

in Plymouth providing a boost for service providers.





### **PROPERTY SUMMARY**



### TRIPLE NET LEASE EXPENSES

Utilities - TENANT Lawn & Snow - TENANT Taxes & Insurance - TENANT Maintenance & Repair - TENANT Roof & Structure - LANDLORD

### **OFFERING SUMMARY**

| Lease Rate:      | \$11.00 SF/yr (NNN) |
|------------------|---------------------|
| Number of Units: | 14                  |
| Lot Size:        | 4.17 Acres          |
| Building Size:   | 30,273 SF           |
|                  |                     |

| SPACES         | LEASE RATE    | SPACE SIZE |
|----------------|---------------|------------|
| 2868 Miller Dr | \$11.00 SF/yr | 1,422 SF   |
| 2880 Miller Dr | \$11.00 SF/yr | 1,722 SF   |



2852 - 2882 Miller Dr, Plymouth, IN 46563







### **ADDITIONAL PHOTOS**





NEAL WORDEN 260.705.8823 nworden@xplorcommercial.com

# PINE CREEK PLAZA 2852 - 2882 Miller Dr, Plymouth, IN 46563



### **RETAILER MAP**





### **PROPERTY DETAILS**

LEASE RATE

LEASE TYPE

## \$11.00 SF/YR TRIPLE NET

### LOCATION INFORMATION

| Building Name       | Pine Creek Plaza         |
|---------------------|--------------------------|
| Street Address      | 2852 - 2882 Miller Dr    |
| City, State, Zip    | Plymouth, IN 46563       |
| County/Township     | Marshall/Center Township |
| Side Of Street      | South                    |
| Signal Intersection | Yes                      |
| Road Type           | Highway                  |
| Nearest Highway     | US Highway 30            |

### **PROPERTY DETAILS**

| Property Type        | Retail                    |
|-------