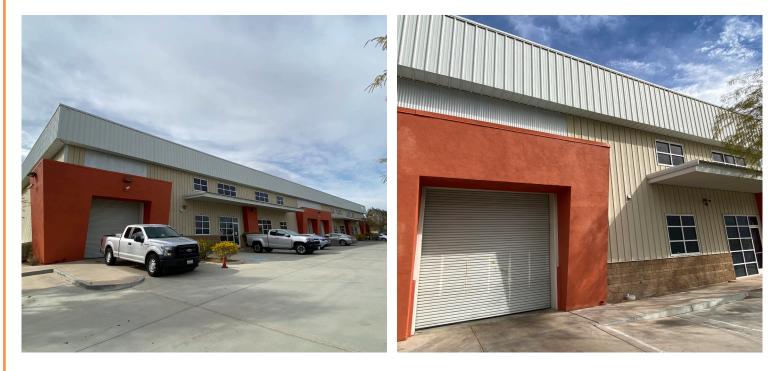

## **PROPERTY DESCRIPTION**

Adjacent of Palm Springs International Airport, this modern industrial building is located west of Gene Autry Trail that connects Interstate 10 to the north and Highway 111 to the south, giving tenants easy access to all desert cities and the Greater Inland Empire. The building is zoned M1P, with many industrial uses allowed, offers excellent truck access, and high 26' clearance for storage.