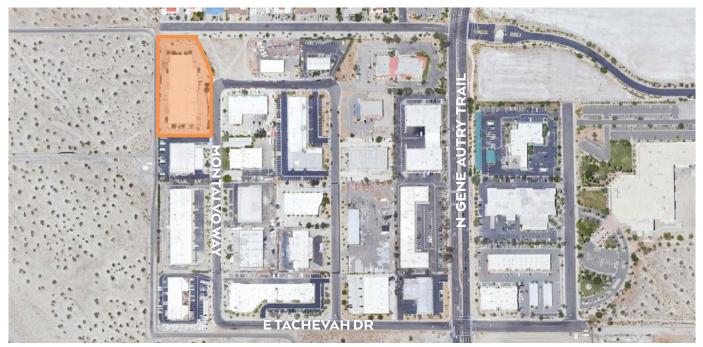

## **PROPERTY DESCRIPTION**

Adjacent of Palm Springs International Airport, this modern industrial building is located west of Gene Autry Trail that connects Interstate 10 to the north and Highway 111 to the south, giving tenants easy access to all desert cities and the Greater Inland Empire. The building is zoned M1P, with many industrial uses allowed, offers excellent truck access, and high 26' clearance for storage.