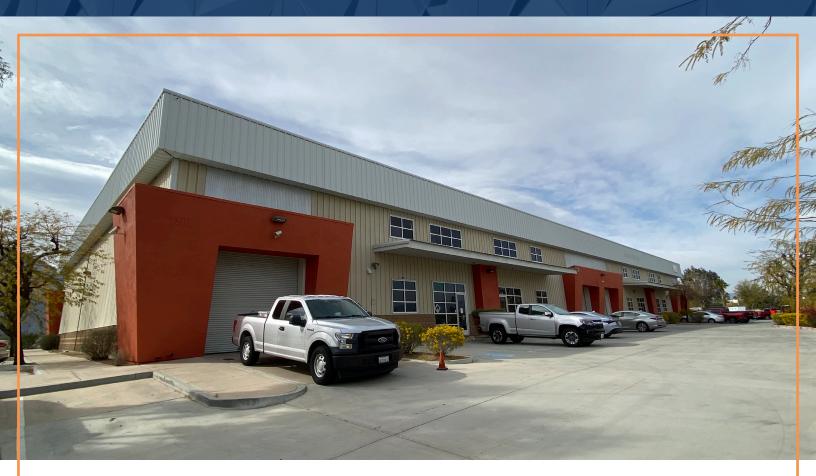

## Marcus Millichap FOR LEASE | INDUSTRIAL WAREHOUSE

1301 Montalvo Way, Palm Springs, CA 92262

## **PROPERTY DESCRIPTION**

Adjacent of Palm Springs International Airport, this modern industrial building is located west of Gene Autry Trail that connects Interstate 10 to the north and Highway 111 to the south, giving tenants easy access to all desert cities and the Greater Inland Empire. The building is zoned M1P, with many industrial uses allowed, offers excellent truck access, and high 26' clearance for storage.