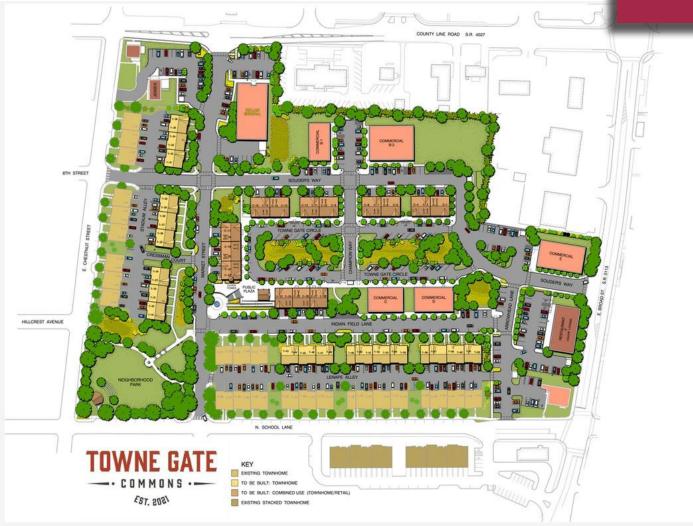

## **Buildings** available

- A Commercial 9,100 SF | Negotiable
- B1 Commercial 4,275 SF | Negotiable
- B2 Commercial 8,140 SF | Negotiable
- C 2 Story Commercial 5,040 SF/FLR
- Sale Price \$400,000.00
- Lease Rate \$14.00 NNN
- D 2 Story Commercial 5,040 SF/FLR
- Sale Price \$400,000.00
- Lease Rate \$14.00 NNN
- E Commercial 6.525 SF
- Sale Price \$850,000.00
- Lease Rate \$20.00 NNN
- F Restaurant 6.000 SF
- Sale Price \$1.250.000.00
- Lease Rate \$22.00 NNN