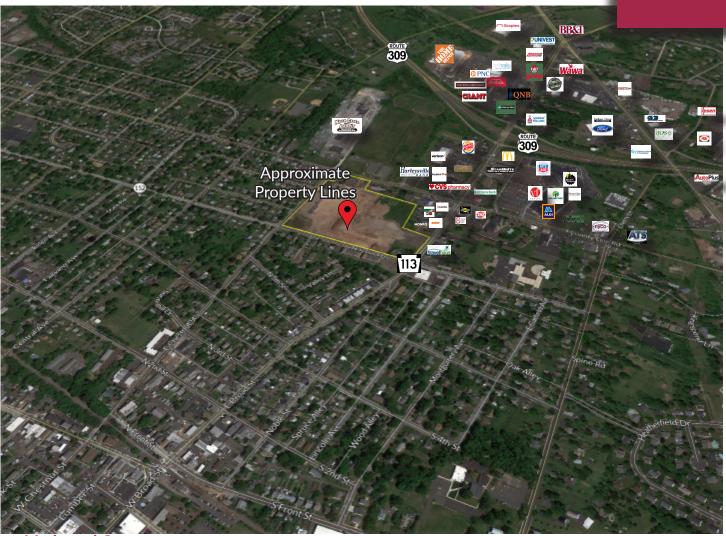

# SALE or LEASE | RETAIL/OFFICE

Route 113 & County Line Road | Souderton, PA 18964

#### **Estimated Traffic Count: (both directions)**

Route 113 North of County Line Rd: 19,200 VPD

County Line Road: 11,500 VPD

Del Markward, SIOR 610.295.6603

dmarkward@MarkwardGroup.com