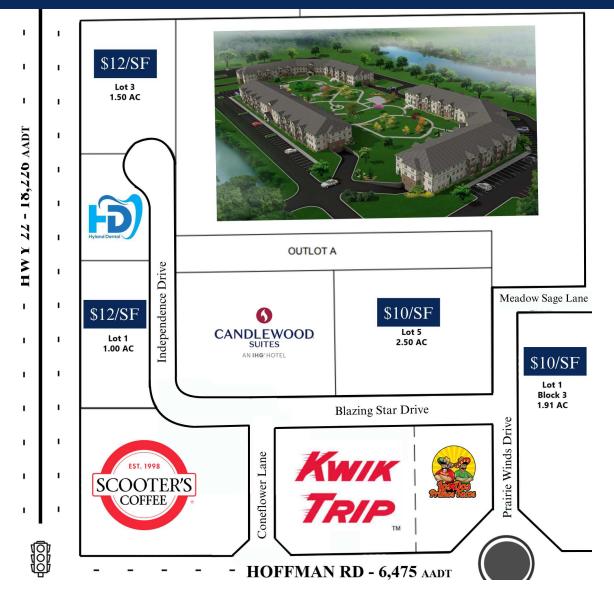

### **PROPERTY DESCRIPTION**

A prime development opportunity in the heart of Mankato, MN. is zoned B-3 Highway Business District, boasting high traffic counts of 26,719 daily. With easy access and exceptional visibility, this property is ideally situated off Hwy 22, between Mankato State and Madison Ave. Perfect for build to suit investors or owner occupiers seeking a strategic location in a busy commercial corridor. The surrounding development consists of Kwik Trip, Scooter's Coffee, Candlewood Suites Hotel, Los Dos Primos, Hyland Dental, and a 200 unit apartment complex.

### **PROPERTY HIGHLIGHTS**

- Great visibility to 26,719 vehicles per day
- Easy Access from a signalized intersection off HWY 22
- Located between Mankato State and Madison Avenue commercial district
- Zoned B-3 Highway Business District
- Utilities are stubbed, ready for pads, centralized regional storm water retention pond available for runoff

### **OFFERING SUMMARY**

| Sale Price:       |          |          | \$10.00 - \$12.00 / SF |  |  |
|-------------------|----------|----------|------------------------|--|--|
| Lot Size:         |          |          | 1 - 2.5 Acres          |  |  |
|                   |          |          |                        |  |  |
| DEMOGRAPHICS      | 1 MILE   | 3 MILES  | 5 MILES                |  |  |
| Total Households  | 1,779    | 15,772   | 25,238                 |  |  |
| Total Population  | 4,091    | 39,820   | 63,331                 |  |  |
| Average HH Income | \$97,707 | \$83,746 | \$92,435               |  |  |
|                   |          |          |                        |  |  |