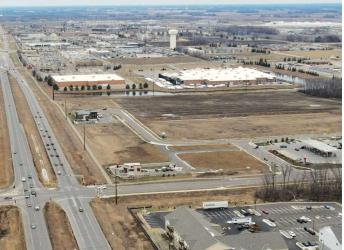

### **PROPERTY DESCRIPTION**

A prime development opportunity in the heart of Mankato, MN. is zoned B-3 Highway Business District, boasting high traffic counts of 26,719 daily. With easy access and exceptional visibility, this property is ideally situated off Hwy 22, between Mankato State and Madison Ave. Perfect for build to suit investors or owner occupiers seeking a strategic location in a busy commercial corridor. The surrounding development consists of Kwik Trip, Scooter's Coffee, Candlewood Suites Hotel, Los Dos Primos, Hyland Dental, and a 200 unit apartment complex.

### **PROPERTY HIGHLIGHTS**

- Great visibility to 26,719 vehicles per day
- Easy Access from a signalized intersection off HWY 22
- Located between Mankato State and Madison Avenue commercial district
- Zoned B-3 Highway Business District
- Utilities are stubbed, ready for pads, centralized regional storm water retention pond available for runoff