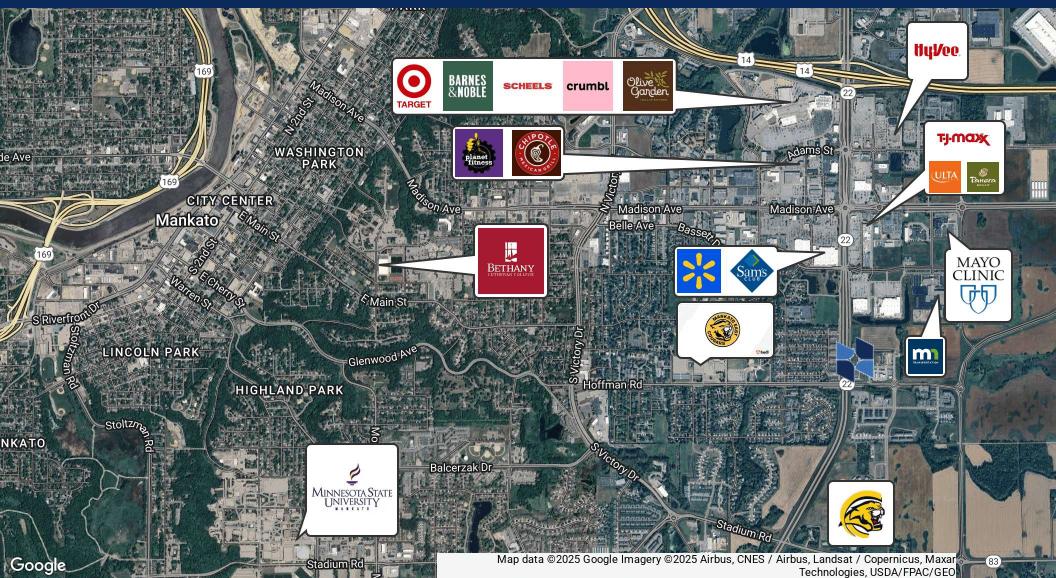

### **PROPERTY DESCRIPTION**

A prime development opportunity in the heart of Mankato, MN. is zoned B-3 Highway Business District, boasting high traffic counts of 26,719 daily. With easy access and exceptional visibility, this property is ideally situated off Hwy 22, between Mankato State and Madison Ave. Perfect for build to suit investors or owner occupiers seeking a strategic location in a busy commercial corridor. The surrounding development consists of Kwik Trip, Scooter's Coffee, Candlewood Suites Hotel, Los Dos Primos, Hyland Dental, and a 200 unit apartment complex.