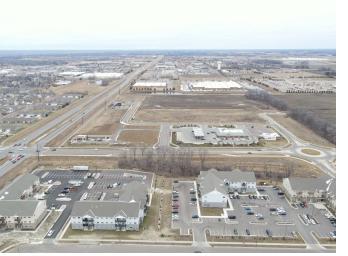

### **PROPERTY DESCRIPTION**

A prime development opportunity in the heart of Mankato, MN. is zoned B-3 Highway Business District, boasting high traffic counts of 26,719 daily. With easy access and exceptional visibility, this property is ideally situated off Hwy 22, between Mankato State and Madison Ave. Perfect for build to suit investors or owner occupiers seeking a strategic location in a busy commercial corridor. The surrounding development consists of Kwik Trip, Scooter's Coffee, Candlewood Suites Hotel, Los Dos Primos, Hyland Dental, and a 200 unit apartment complex.

### **PROPERTY HIGHLIGHTS**

- Great visibility to 26,719 vehicles per day
- Easy Access from a signalized intersection off HWY 22
- Located between Mankato State and Madison Avenue commercial district
- Zoned B-3 Highway Business District
- Utilities are stubbed, ready for pads, centralized regional storm water retention pond available for runoff