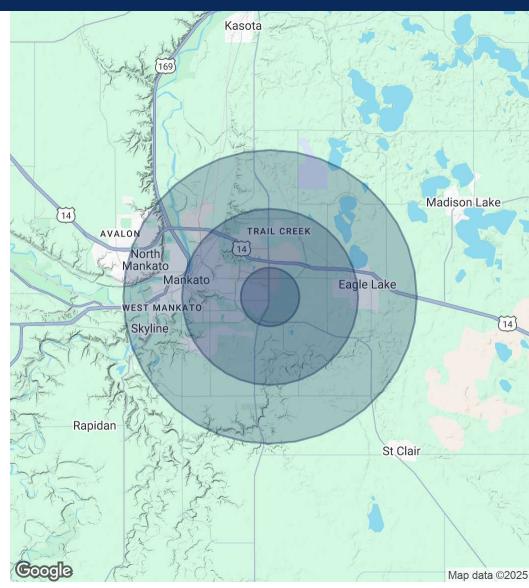

### **OFFERING SUMMARY**

| Sale Price:       |          |          | \$10.00 - \$12.00 / SF |  |  |
|-------------------|----------|----------|------------------------|--|--|
| Lot Size:         |          |          | 1 - 2.5 Acres          |  |  |
|                   |          |          |                        |  |  |
| DEMOGRAPHICS      | 1 MILE   | 3 MILES  | 5 MILES                |  |  |
| Total Households  | 1,779    | 15,772   | 25,238                 |  |  |
| Total Population  | 4,091    | 39,820   | 63,331                 |  |  |
| Average HH Income | \$97,707 | \$83,746 | \$92,435               |  |  |
|                   |          |          |                        |  |  |

### CONTACT US

AJ Hawkins 507.259.6556 aj@northrockre.com

North Rock

CONTACT US

A | Hawkins 507.259.6556 aj@northrockre.com

CONTACT US

A | Hawkins 507.259.6556 aj@northrockre.com

| POPULATION           | 1 MILE    | 3 MILES   | 5 MILES   |
|----------------------|-----------|-----------|-----------|
| Total Population     | 4,091     | 39,820    | 63,331    |
| Average Age          | 40        | 35        | 37        |
| Average Age (Male)   | 38        | 34        | 36        |
| Average Age (Female) | 41        | 36        | 38        |
|                      |           |           |           |
| HOUSEHOLDS & INCOME  | 1 MILE    | 3 MILES   | 5 MILES   |
| Total Households     | 1,779     | 15,772    | 25,238    |
| # of Persons per HH  | 2.3       | 2.5       | 2.5       |
| Average HH Income    | \$97,707  | \$83,746  | \$92,435  |
| Average House Value  | \$471,609 | \$292,695 | \$294,782 |