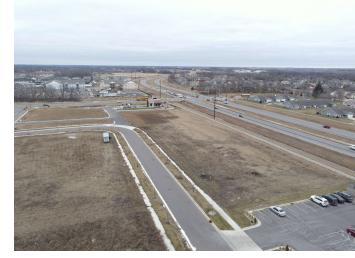

### **PROPERTY DESCRIPTION**

A prime development opportunity in the heart of Mankato, MN. is zoned B-3 Highway Business District, boasting high traffic counts of 26,719 daily. With easy access and exceptional visibility, this property is ideally situated off Hwy 22, between Mankato State and Madison Ave. Perfect for build to suit investors or owner occupiers seeking a strategic location in a busy commercial corridor. The surrounding development consists of Kwik Trip, Scooter's Coffee, Candlewood Suites Hotel, Los Dos Primos, Hyland Dental, and a 200 unit apartment complex.

### **PROPERTY HIGHLIGHTS**

- Great visibility to 26,719 vehicles per day
- Easy Access from a signalized intersection off HWY 22
- Located between Mankato State and Madison Avenue commercial district
- Zoned B-3 Highway Business District
- Utilities are stubbed, ready for pads, centralized regional storm water retention pond available for runoff