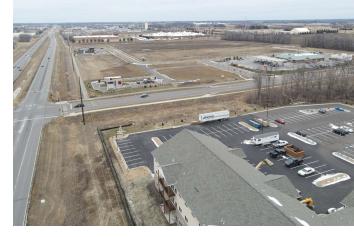

### **PROPERTY DESCRIPTION**

A prime development opportunity in the heart of Mankato, MN. is zoned B-3 Highway Business District, boasting high traffic counts of 26,719 daily. With easy access and exceptional visibility, this property is ideally situated off Hwy 22, between Mankato State and Madison Ave. Perfect for build to suit investors or owner occupiers seeking a strategic location in a busy commercial corridor. The surrounding development consists of Kwik Trip, Scooter's Coffee, Candlewood Suites Hotel, Los Dos Primos, Hyland Dental, and a 200 unit apartment complex.

### **PROPERTY HIGHLIGHTS**

- Great visibility to 26,719 vehicles per day
- Easy Access from a signalized intersection off HWY 22
- Located between Mankato State and Madison Avenue commercial district
- Zoned B-3 Highway Business District
- Utilities are stubbed, ready for pads, centralized regional storm water retention pond available for runoff