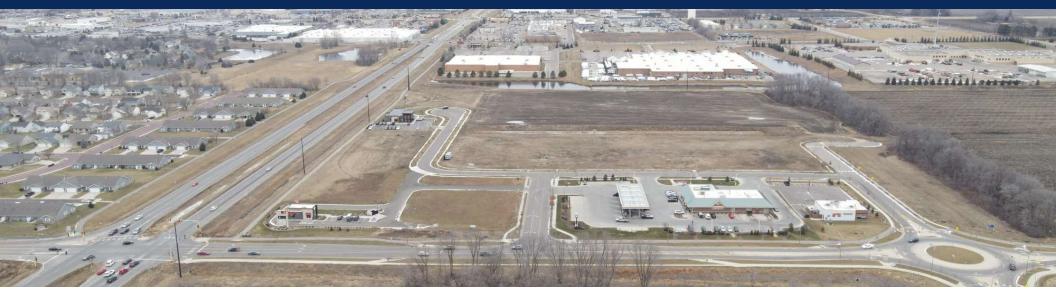

### **PROPERTY DESCRIPTION**

A prime development opportunity in the heart of Mankato, MN. is zoned B-3 Highway Business District, boasting high traffic counts of 26,719 daily. With easy access and exceptional visibility, this property is ideally situated off Hwy 22, between Mankato State and Madison Ave. Perfect for build to suit investors or owner occupiers seeking a strategic location in a busy commercial corridor. The surrounding development consists of Kwik Trip, Scooter's Coffee, Candlewood Suites Hotel, Los Dos Primos, Hyland Dental, and a 200 unit apartment complex.

### **PROPERTY HIGHLIGHTS**

- Great visibility to 26,719 vehicles per day
- Easy Access from a signalized intersection off HWY 22
- Located between Mankato State and Madison Avenue commercial district
- Zoned B-3 Highway Business District
- Utilities are stubbed, ready for pads, centralized regional storm water retention pond available for runoff