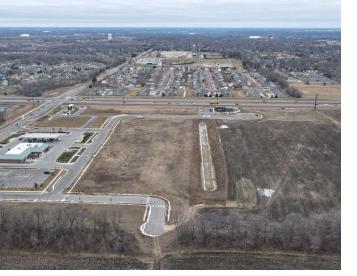

### **PROPERTY DESCRIPTION**

A prime development opportunity in the heart of Mankato, MN. is zoned B-3 Highway Business District, boasting high traffic counts of 26,719 daily. With easy access and exceptional visibility, this property is ideally situated off Hwy 22, between Mankato State and Madison Ave. Perfect for build to suit investors or owner occupiers seeking a strategic location in a busy commercial corridor. The surrounding development consists of Kwik Trip, Scooter's Coffee, Candlewood Suites Hotel, Los Dos Primos, Hyland Dental, and a 200 unit apartment complex.

### **PROPERTY HIGHLIGHTS**

- Great visibility to 26,719 vehicles per day
- Easy Access from a signalized intersection off HWY 22
- Located between Mankato State and Madison Avenue commercial district
- Zoned B-3 Highway Business District
- Utilities are stubbed, ready for pads, centralized regional storm water retention pond available for runoff