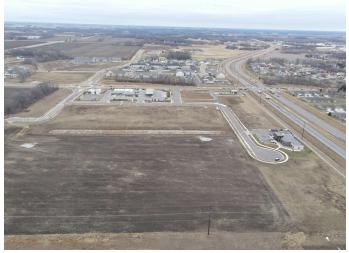

### **PROPERTY DESCRIPTION**

A prime development opportunity in the heart of Mankato, MN. is zoned B-3 Highway Business District, boasting high traffic counts of 26,719 daily. With easy access and exceptional visibility, this property is ideally situated off Hwy 22, between Mankato State and Madison Ave. Perfect for build to suit investors or owner occupiers seeking a strategic location in a busy commercial corridor. The surrounding development consists of Kwik Trip, Scooter's Coffee, Candlewood Suites Hotel, Los Dos Primos, Hyland Dental, and a 200 unit apartment complex.

### **PROPERTY HIGHLIGHTS**

- Great visibility to 26,719 vehicles per day
- Easy Access from a signalized intersection off HWY 22
- Located between Mankato State and Madison Avenue commercial district
- Zoned B-3 Highway Business District
- Utilities are stubbed, ready for pads, centralized regional storm water retention pond available for runoff