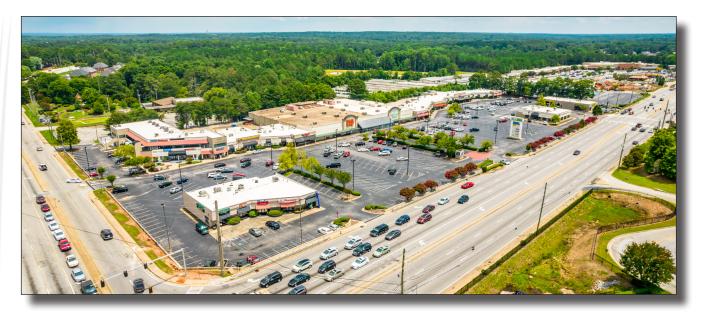

## Superior Accessibility with Traffic Light Controlled Access

**Over Half of Center Occupied by National Tenants** 

1820 Highway 20, Conyers, GA 30013

- Hunting Creek is a 134,309 SF (GLA) retail shopping center located in Conyers, GA
- Located in a commercial corridor
- Sitting on 12 acres, center is anchored by Dollar Tree, Einsteins and Verizon Wireless with its own traffic light with 5 access points
- High traffic counts 101,137 vehicles per day on Georgia Highway 20
- Great visibility at the busy intersection of Highway 20 and Flat Shoals Road