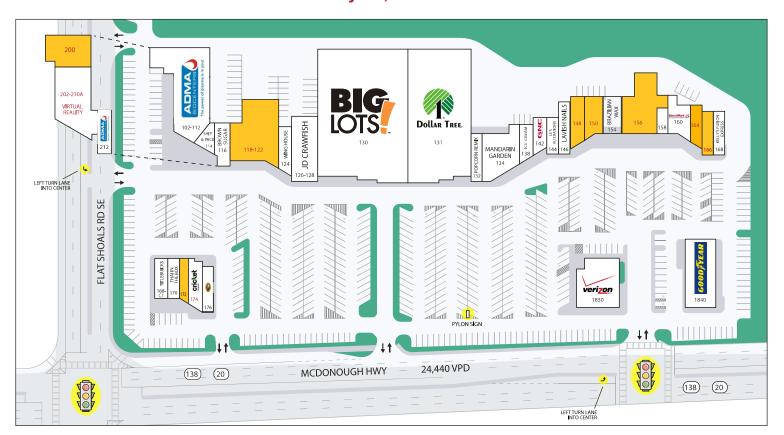

## Superior Accessibility with Traffic Light Controlled Access

**Over Half of Center Occupied by National Tenants** 

1820 Highway 20, Conyers, GA 30013

- Hunting Creek is a 134,309 SF (GLA) retail shopping center located in Conyers, GA
- Located in a commercial corridor
- Sitting on 12 acres, center is anchored by Dollar Tree, Einsteins and Verizon Wireless with its own traffic light with 5 access points
- High traffic counts 101,137 vehicles per day on Georgia Highway 20
- Great visibility at the busy intersection of Highway 20 and Flat Shoals Road