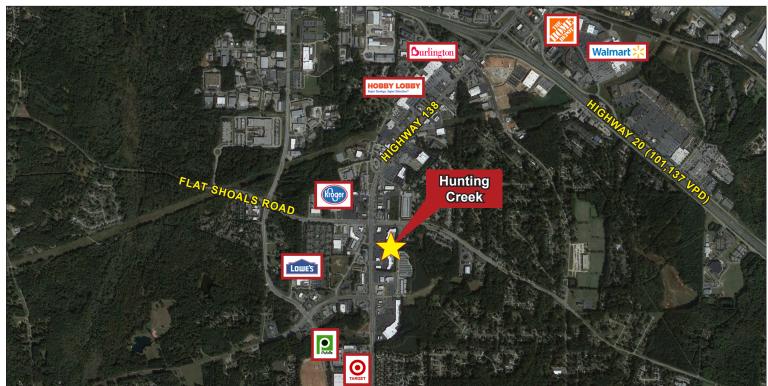

## Superior Accessibility with Traffic Light Controlled Access

**Over Half of Center Occupied by National Tenants** 

1820 Highway 20, Conyers, GA 30013

- Hunting Creek is a 134,309 SF (GLA) retail shopping center located in Conyers, GA
- Located in a commercial corridor
- Sitting on 12 acres, center is anchored by Dollar Tree, Einsteins and Verizon Wireless with its own traffic light with 5 access points
- High traffic counts 101,137 vehicles per day on Georgia Highway 20
- Great visibility at the busy intersection of Highway 20 and Flat Shoals Road