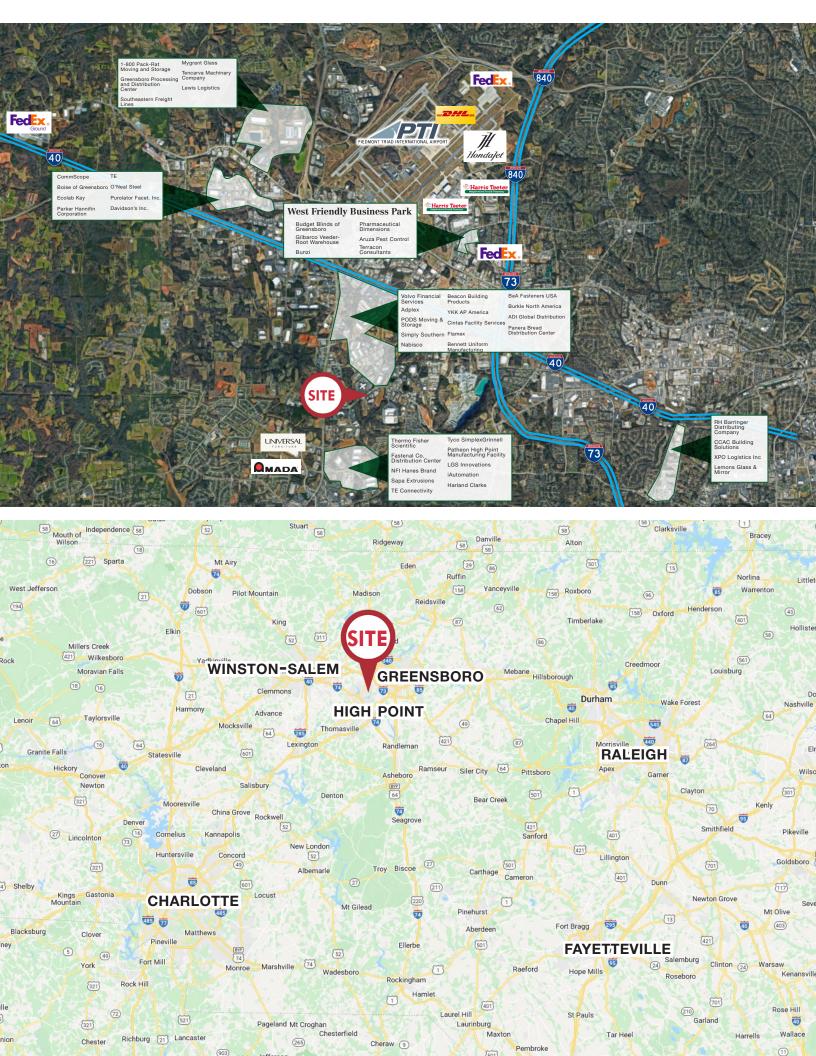

## **Property Information**

- Available: Suite 113 | ±1,389 SF
- Heart of the Triad Location
- Easy access to Wendover Ave., Hwy 68, I-40
   & Hwy 311. Ten minutes from PTI Airport
- Building recently renovated
- Fiber optics to building
- Dedicated key card access
- Surface Parking Ratio: 4.14/1000 RSF
- Monument Signage
- Variety of shopping and dining options nearby
- 2021 Demographics