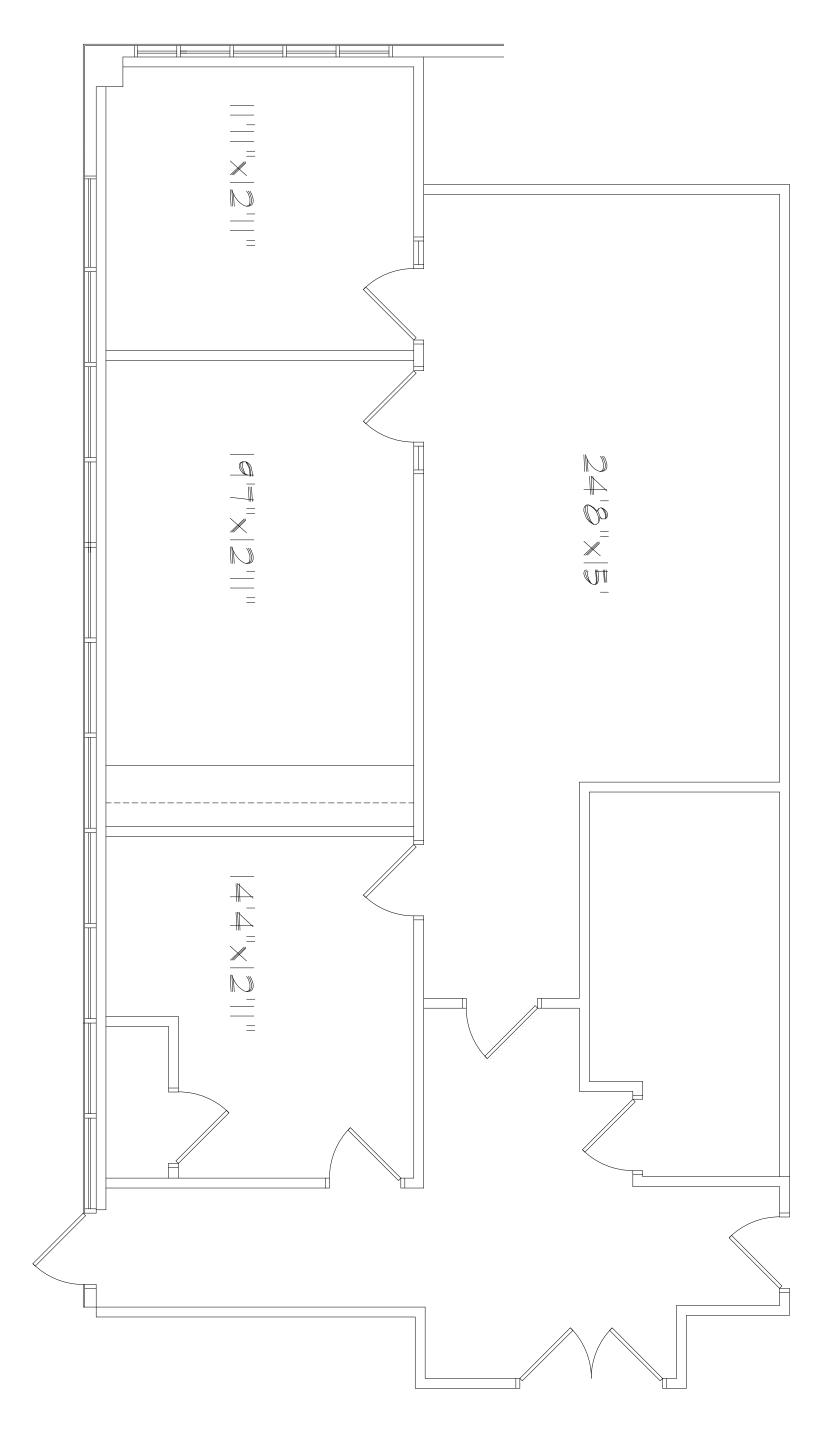

## **Property Information**

- Available: Suite 113 | ±1,389 SF
- Heart of the Triad Location
- Easy access to Wendover Ave., Hwy 68, I-40
   & Hwy 311. Ten minutes from PTI Airport
- Building recently renovated
- Fiber optics to building
- Dedicated key card access
- Surface Parking Ratio: 4.14/1000 RSF
- Monument Signage
- Variety of shopping and dining options nearby
- 2021 Demographics