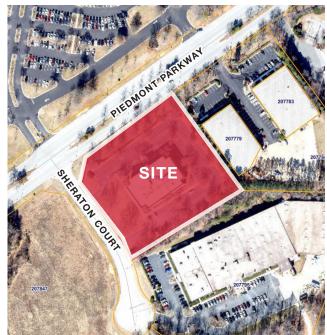

## 4160 Piedmont Pkwy.

Greensboro, North Carolina 27292

## **Property Information**

- Available: Suite 113 | ±1,389 SF
- Heart of the Triad Location
- Easy access to Wendover Ave., Hwy 68, I-40
   & Hwy 311. Ten minutes from PTI Airport
- Building recently renovated
- Fiber optics to building
- Dedicated key card access
- Surface Parking Ratio: 4.14/1000 RSF
- Monument Signage
- Variety of shopping and dining options nearby
- 2021 Demographics