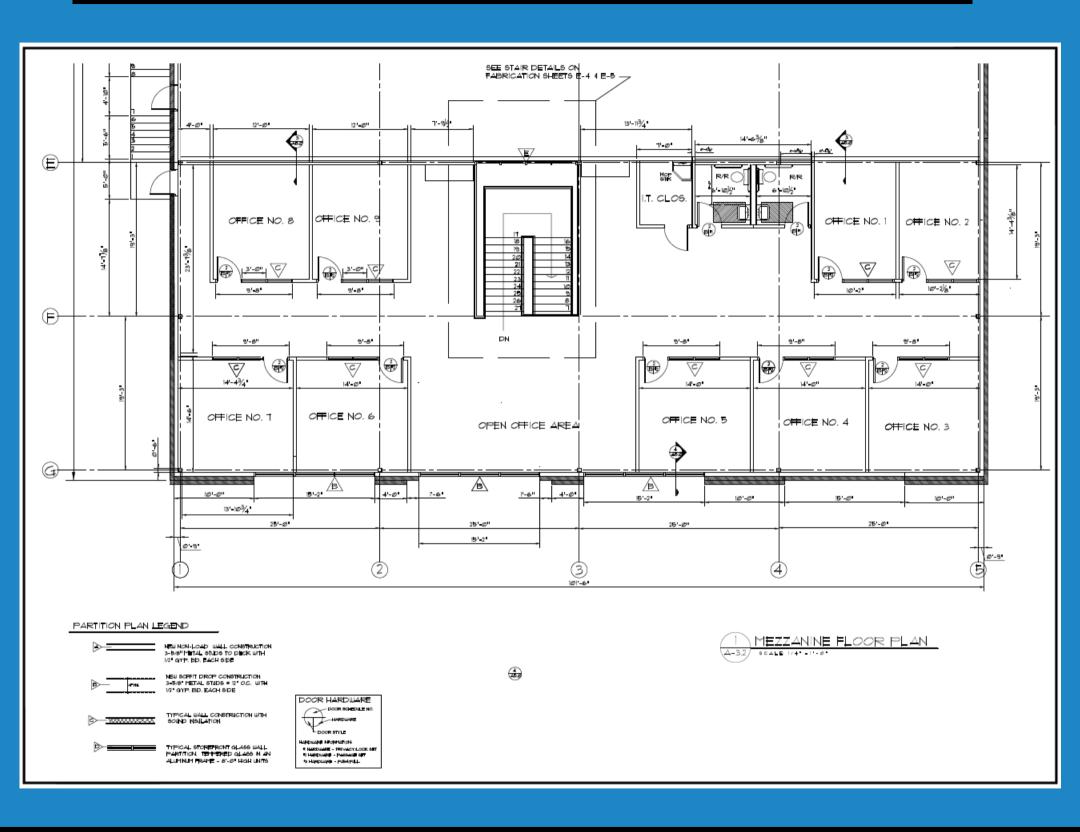

## FOR LEASE

### +/- 23,800 SF Available May 2024



#### **Property Overview:**

- +/- 23,800 total sqft
- Lot Size: 2.0 Usable Acres
- Zoned: LI
- NNN
- 2 Floors of Office: +/- 8,300 sqft
- Warehouse: +/- 15,500 sqft

### Property Highlights:

- Locally Owned & Managed
- 2 Loading Dock Doors
- 4 Drive in Doors
- 1.2 miles HWY 575 Access
- Modern Construction, Built in 2022

Property available for lease now! Spacious industrial area, perfect for manufacturing, warehousing, distribution, or for company headquarters. Excellent location just off Hickory Rd and close to HWY 575.

Very upscale office buildout with second floor mezzanine, plus clear span warehouse.

# **Property Photos:**





## Main Floor Office



# Mezzanine Floor Office



# Contat Info:

### Gabe Hrib Jr. Director of Real Estate

678-581-2622 (office) 404-771-9167 (cell)

- jrghrib@cobbindustrialinc.com
- 120 Hickory Springs Industrial Dr Holly Springs, GA 30115



## Gabe Hrib Jr. Director of Real Estate

- 678-909-8000 (office) 404-771-9167 (cell)
- jrghrib@gmcapitalllc.com
- 120 Hickory Springs Industrial Dr Holly Springs, GA 30115