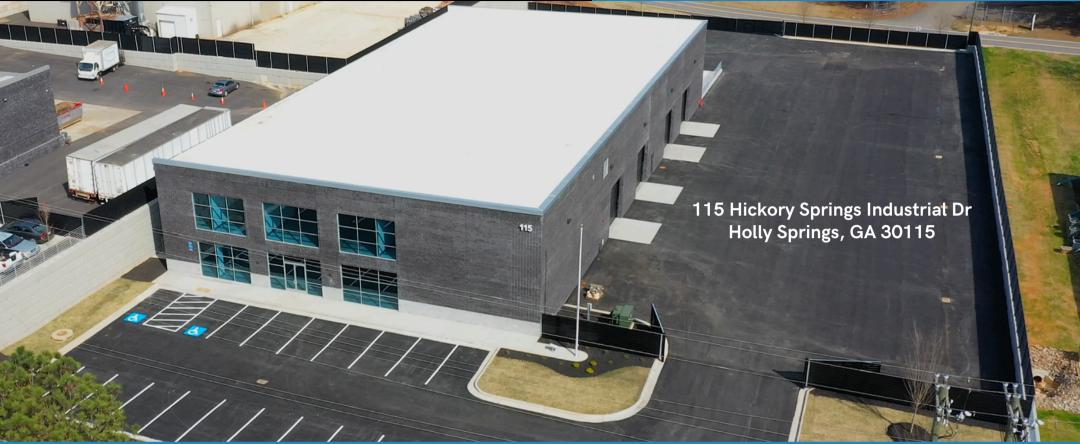

## FOR LEASE

### +/- 23,800 SF Available May 2024

### Property Highlights:

- Locally Owned & Managed
- 2 Loading Dock Doors
- 4 Drive in Doors
- 1.2 miles HWY 575 Access
- Modern Construction, Built in 2022

Property available for lease now! Spacious industrial area, perfect for manufacturing, warehousing, distribution, or for company headquarters. Excellent location just off Hickory Rd and close to HWY 575.