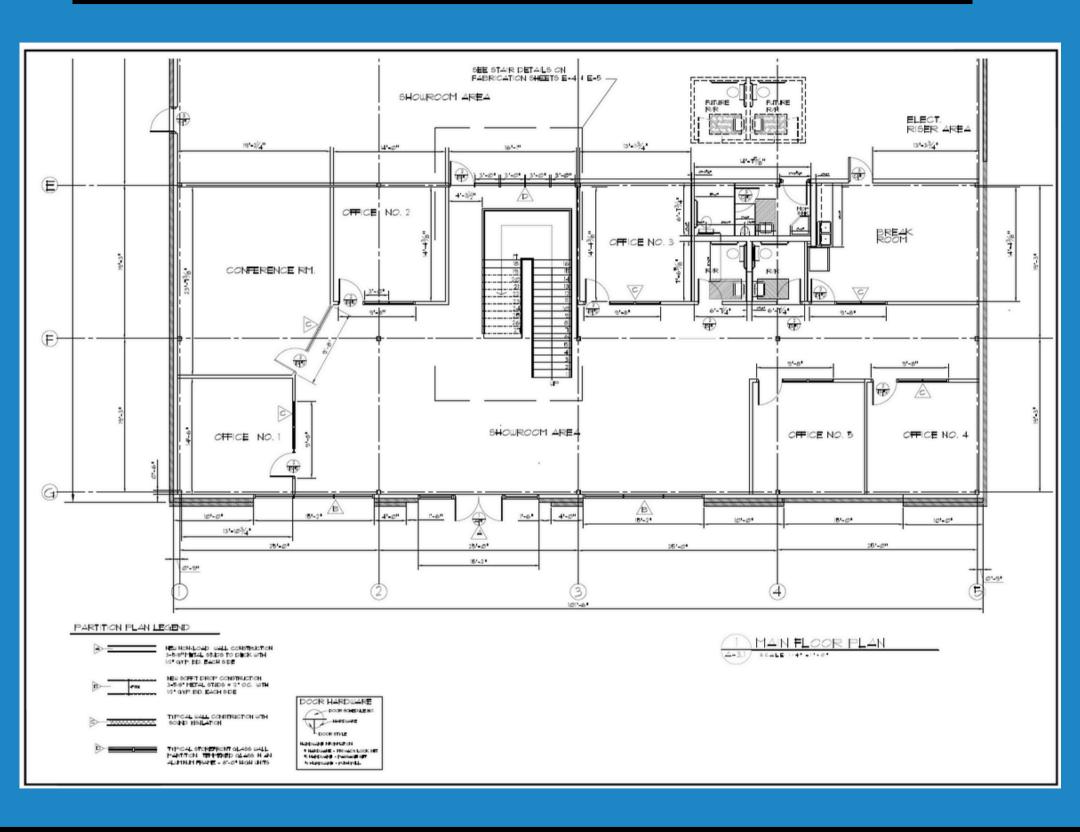

#### **Property Overview:**

- +/- 23,800 total sqft
- Lot Size: 2.0 Usable Acres
- Zoned: LI
- NNN
- 2 Floors of Office: +/- 8,300 sqft
- Warehouse: +/- 15,500 sqft

Very upscale office buildout with second floor mezzanine, plus clear span warehouse.