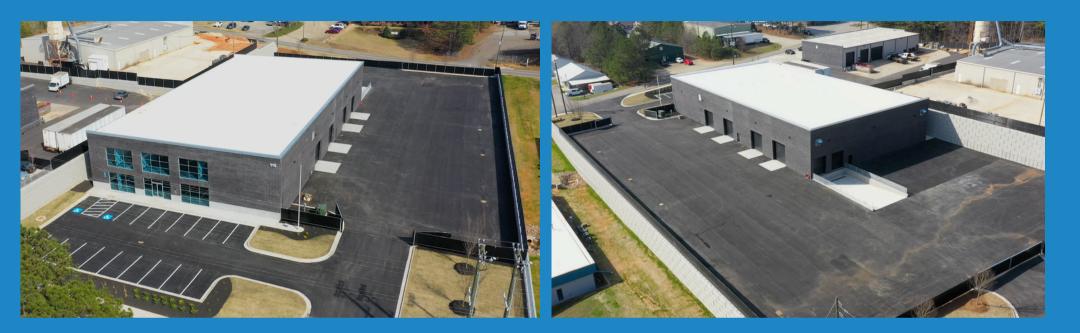

## FOR LEASE

### +/- 23,800 SF Available May 2024



#### **Property Overview:**

- +/- 23,800 total sqft
- Lot Size: 2.0 Usable Acres
- Zoned: LI
- NNN
- 2 Floors of Office: +/- 8,300 sqft
- Warehouse: +/- 15,500 sqft

### Property Highlights:

- Locally Owned & Managed
- 2 Loading Dock Doors
- 4 Drive in Doors
- 1.2 miles HWY 575 Access
- Modern Construction, Built in 2022

Property available for lease now! Spacious industrial area, perfect for manufacturing, warehousing, distribution, or for company headquarters. Excellent location just off Hickory Rd and close to HWY 575.

Very upscale office buildout with second floor mezzanine, plus clear span warehouse.

# **Property Photos:**





## Main Floor Office



# Mezzanine Floor Office



# Contat Info:

### Gabe Hrib Jr. Director of Real Estate

678-581-2622 (office) 404-771-9167 (cell)

- jrghrib@cobbindustrialinc.com
- 120 Hickory Springs Industrial Dr Holly Springs, GA 30115



## Gabe Hrib Jr. Director of Real Estate

- 678-909-8000 (office) 404-771-9167 (cell)
- jrghrib@gmcapitalllc.com
- 120 Hickory Springs Industrial Dr Holly Springs, GA 30115