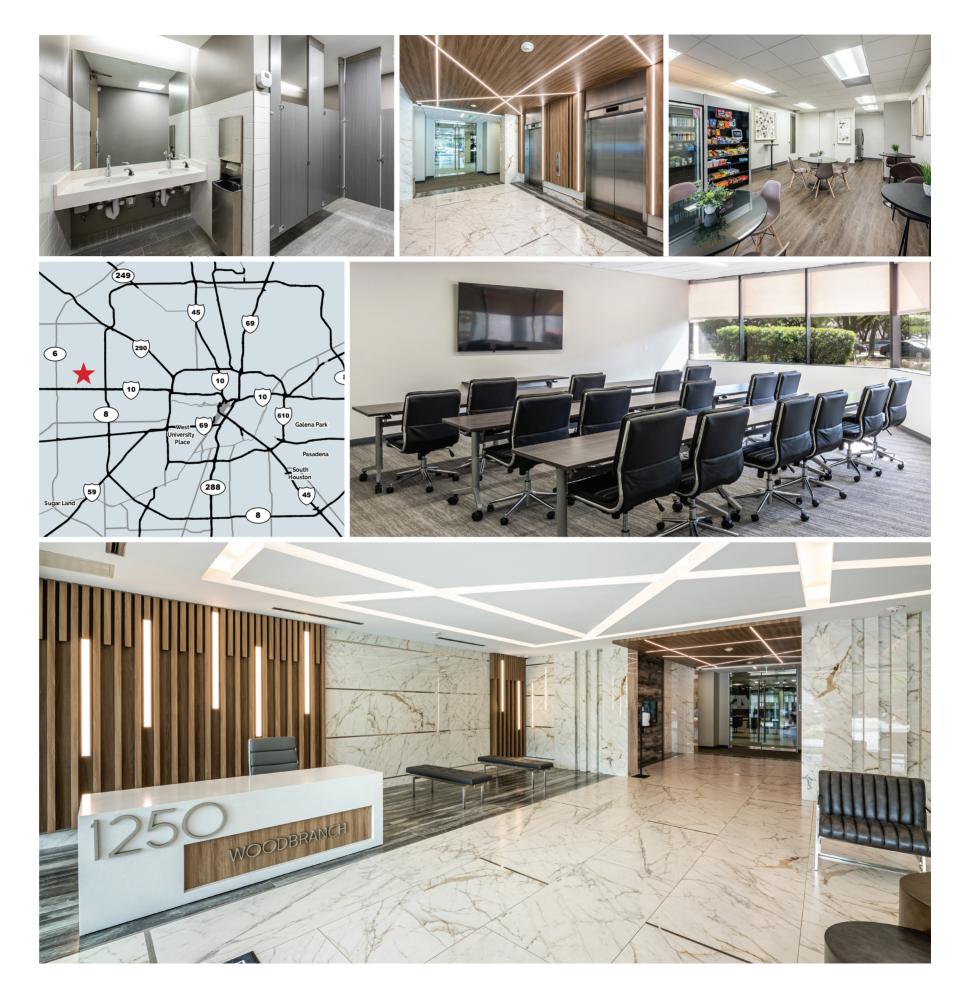

## **1250 WOOD BRANCH**

2,400 RSF of office space available in the Energy Corridor/Katy Freeway West Submarket

- » Onsite Conference Room Fully Furnished with Wet Bar and Large Screen
- » Tenant Lounge with Micro Market and Outdoor Covered Seating
- » On-site Ownership, Property Management and Engineer
- » Reserved Covered and Gated Reserved Parking with 7' Clear Height. Trucks Able to Access.
- » Newly Renovated Lobby, Restrooms, Landings
- » Open Path, touchless and keyless, building access