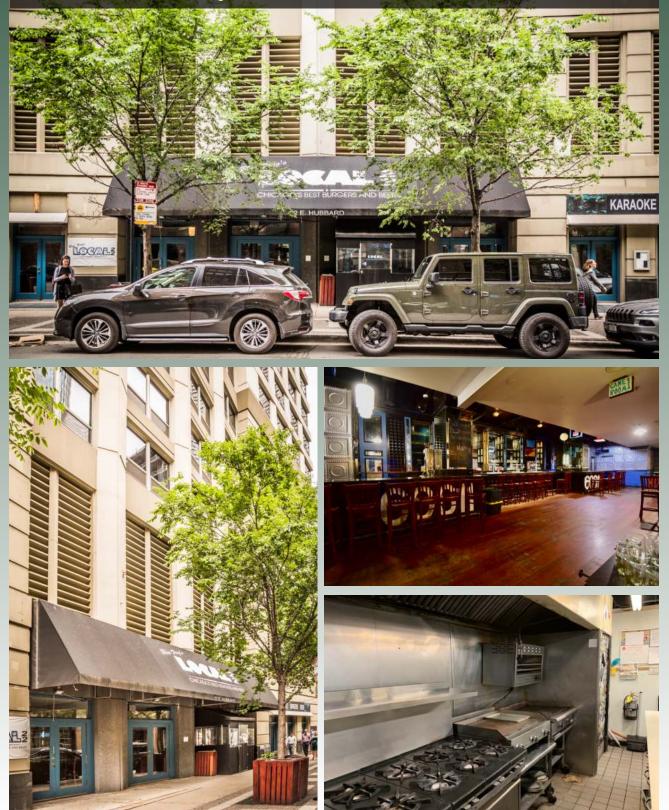

# **River North**

Restaurant/bar space with large frontage at the base of the Courtyard by Marriott Hotel for lease.

## 22 E. Hubbard St., Chicago

### **Property Description**

Georg Simos

Restaurant/retail opportunity the base of the Courtyard a Marriott Hotel, with 337 rooms. Directly across the street one of Chicago staple, Shaw's Crab House has operated since 1984. The space has an unusually large 60' frontage that allows for a sizable sidewalk café. Floor to ceiling French doors open onto the sidewalk for a seamless al fresco experience. Other features include a fully equipped kitchen, 24 handle tap system, walk-ins and an 18' hood.