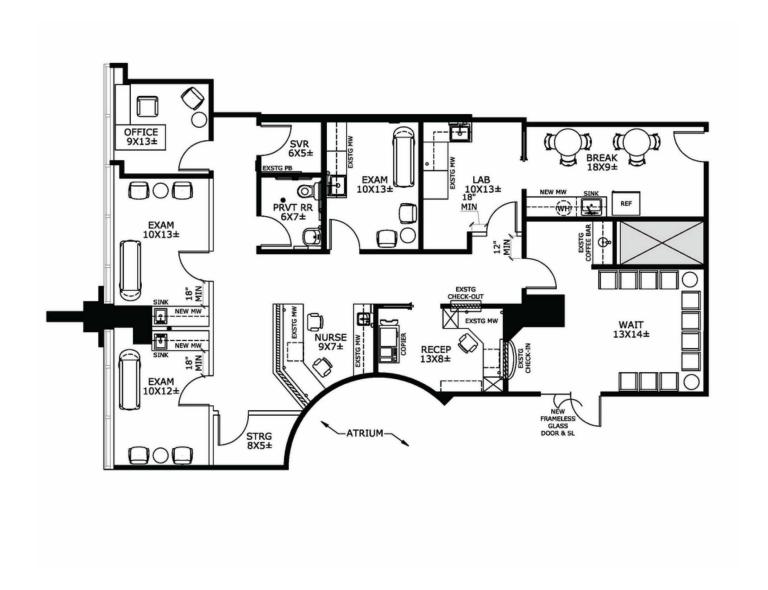

| Availabilities | SF       |
|----------------|----------|
| 220            | 2,347 SF |
| 280            | 2,040 SF |

**Banks Newton** 

bnewton@lpc.com

214.461.2388

**Peter Shaw** 

214.461.2302 PShaw@lpc.com **Douglas Maclay** 

214.461.2371 dmaclay@lpc.com Elizabeth Madden

214.461.2366 emadden@lpc.com Lincoln

1545 E. Southlake Blvd | Southlake, TX 76092

| Suite | Size     |
|-------|----------|
| 220   | 2,347 SF |

**Banks Newton** 

214.461.2388 bnewton@lpc.com **Peter Shaw** 

**Douglas Maclay** 214.461.2302 214.461.2371 PShaw@lpc.com dmaclay@lpc.com

Elizabeth Madden

214.461.2366 emadden@lpc.com

1545 E. Southlake Blvd | Southlake, TX 76092

| Suite | Size     |
|-------|----------|
| 280   | 2,040 SF |

**Banks Newton** 

214.461.2388 bnewton@lpc.com Peter Shaw

214.461.2302 PShaw@lpc.com **Douglas Maclay** 

214.461.2371 dmaclay@lpc.com Elizabeth Madden