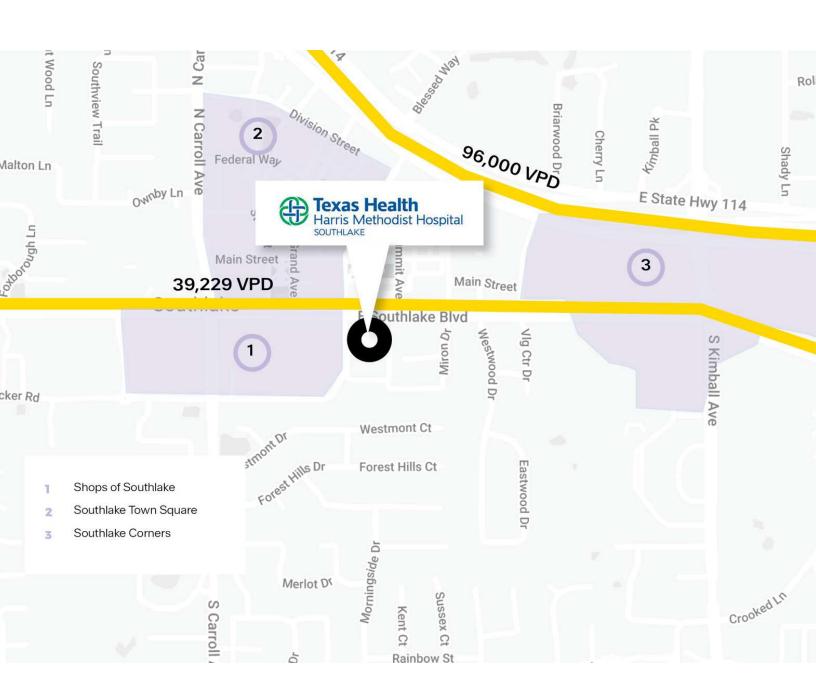

#### **Property Overview**

Class A Medical Building in Southlake located on the campus of Texas Health Harris Methodist Hospital Southlake. Directly connected to Texas Health Harris Methodist Hospital Southlake. Generous tenant improvement allowances available for customizable space layouts. Monument signage available with great exposure to Southlake Blvd.

#### **Property Highlights**

- Competitive lease rates and tenant improvement allowances
- Prominent location off of Northwest Parkway near Southlake Town Square
- Connected to the Texas Health Harris Methodist Southlake Hospital