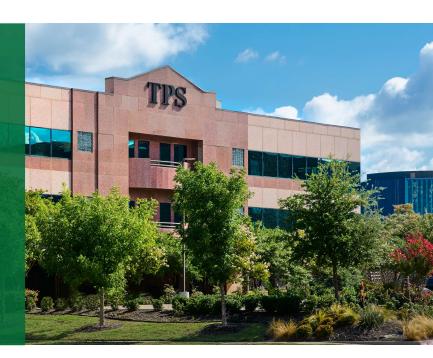

# Landmark Place

## 14990 Landmark Blvd

- 14990 Landmark Blvd Addison, TX 75254
- 17,849 SF
- Newly renovated corridors and bathrooms
- Onsite Management
- Covered Parking

#### **ABOUT THIS PROPERTY**

Landmark Place is a 3-story 17,849 SF office building in the Quorum submarket of Dallas, TX. The ground floor consists of covered parking and an elevator lobby. The 2nd and 3rd floors contain tenant space and boast renovated corridors and restrooms. This is a quiet, professional office building in a Class A location, with a Walk Score rating of Very Walkable.