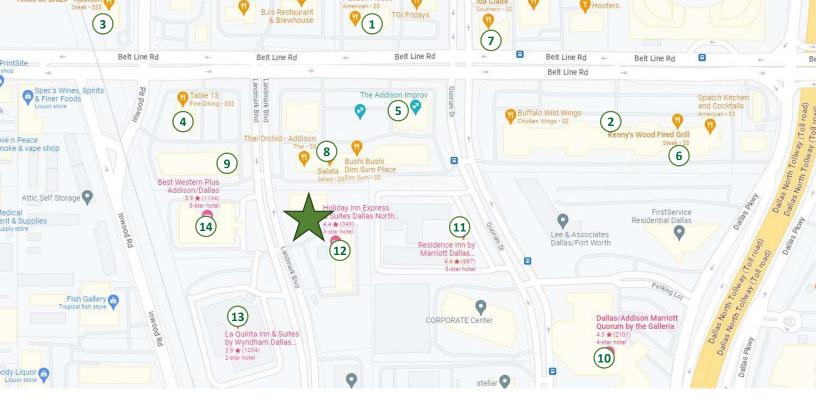

#### LOCATION OVERVIEW

Landmark Place is conveniently located in the Town of Addison, on Landmark Blvd just south of Belt Line, on the west side of the Dallas North Tollway. Addison is centrally located in the Dallas / Fort Worth Metroplex, in close proximity to top labor pools. This location is walkable to dozens of restaurants, hotels, entertainment, and public transit. Landmark Place is well-located for your employees and every amenity they need and want.

| 1 Hudson House             | 8 Salata                        |
|----------------------------|---------------------------------|
| 2 Starbucks                | 9 Stadium Sports Grill          |
| 3 Texas de Brazil          | Marriott Quorum by the Galleria |
| 4 Table 13                 | Residence In by Marriott        |
| 5 The Addison Improv       | 12 Holiday Inn Express & Suites |
| 6 Kenny's Wood Fired Grill | 13 La Quinta Inn & Suites       |
| 7 Ida Claire               | 14) Best Western Plus           |