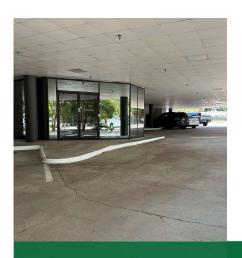

#### **ABOUT THIS PROPERTY**

Landmark Place is a 3-story 17,849 SF office building in the Quorum submarket of Dallas, TX. The ground floor consists of covered parking and an elevator lobby. The 2nd and 3rd floors contain tenant space and boast renovated corridors and restrooms. This is a quiet, professional office building in a Class A location, with a Walk Score rating of Very Walkable.

Ground-level covered parking with elevator lobby, plus the excellent location on Landmark Blvd, directly adjacent to Belt Line retail make 14990 Landmark a great location for business owners and employees.