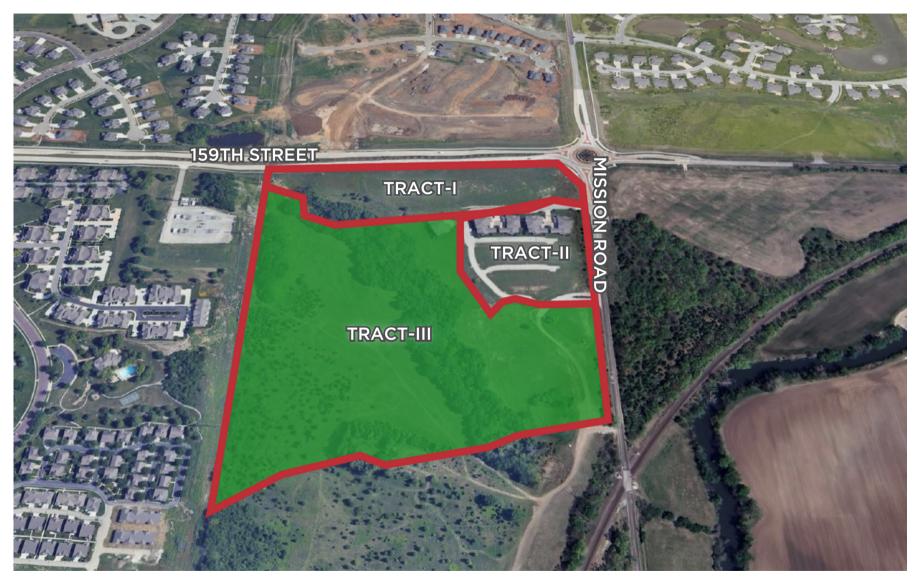

# FOR SALE TRACT III: 26.50 ACRES ZONED RP-3 - APARTMENTS 159TH & MISSION ROAD, OVERLAND PARK, KANSAS

## 26.50 ACRES FOR APARTMENT DEVELOPMENT

#### **PROPERTY INFORMATION**

**LOCATION** Southwest corner of 159th St Mission Road Overland Park, Kansas.

**ACRES** Tract III: 26.50 Acres

PRICE Tract III: \$3,296,096.00

**ZONING** Tract III: RP-3: Up to 12.4 units per acre