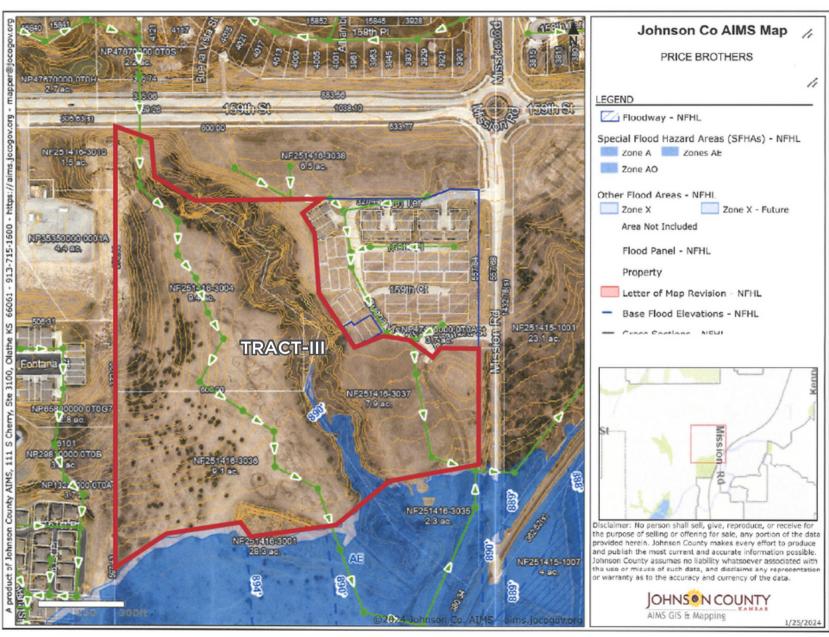

UTILITIES On or adjacent to the tracts. See sewer map attached.

**SCHOOLS** Blue Valley District

Elementary - .7 miles, Middle school .6 miles, High school 1.2 miles.

#### **SEWER MAP**