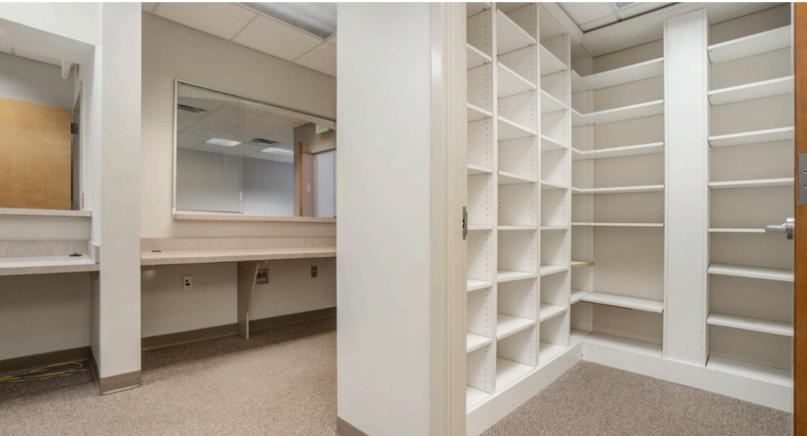

# PROPERTY PHOTOS

# 11600 ATLANTIS PLACE. ALPHARETTA, GA 30022

This listing offers a 4,000 sq. ft. First Floor office space (Suites A, B, C) with a spacious, functional layout and direct ground-level access. The property also includes a 2,000 sq. ft. mostly built-out basement and includes kitchenette and space for storage or additional offices.

With flexible options for use, this property is an excellent choice for businesses seeking versatility.

- Move in Ready & Minimal HOA Fees
- Ideal for Medical or Professional Office Use
  - 2 offices with sinks for medical use & ability to add plumbing to 3 more offices
- Separate Entrance to Downstairs Space
  - o Includes kitchenette and full shower
- Large Reception Area & Lobby, Ample Storage/Filing Spaces