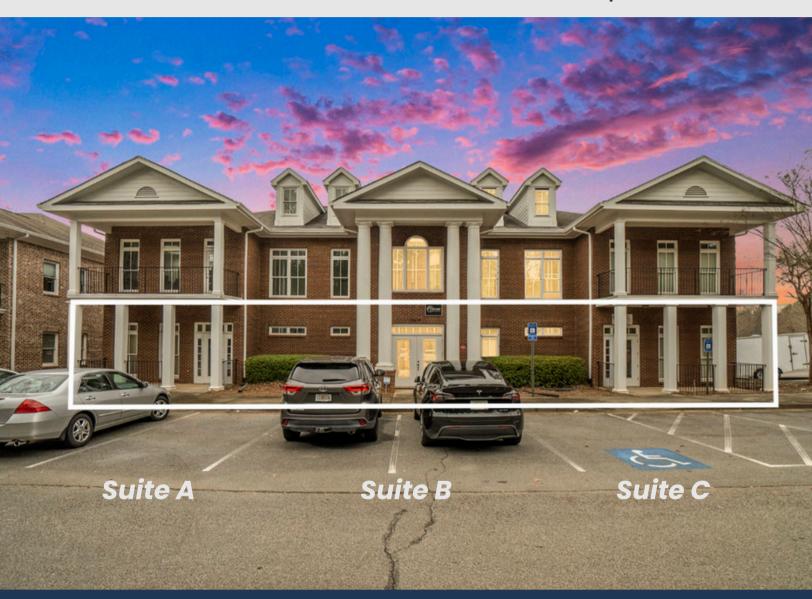

# MEDICAL & PROFESSIONAL OFFICE CONDO FOR SALE

Suites A, B, C | +/- 6,000 SF

11600 ATLANTIS PLACE. ALPHARETTA, GA 30022

# 11600 ATLANTIS PLACE. ALPHARETTA, GA 30022

This listing offers a 4,000 sq. ft. First Floor office space (Suites A, B, C) with a spacious, functional layout and direct ground-level access. The property also includes a 2,000 sq. ft. mostly built-out basement and includes kitchenette and space for storage or additional offices.

# Offering Summary

Total Square Feet
4,000 +/- SF First Level
2,000 +/- SF Basement

Suites A, B, C

First Floor Plus Basement

Inquire for Pricing