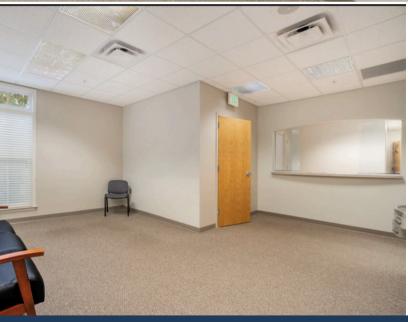

# PROPERTY PHOTOS

# 11600 ATLANTIS PLACE. ALPHARETTA, GA 30022

This listing offers a 4,000 sq. ft. First Floor office space (Suites A, B, C) with a spacious, functional layout and direct ground-level access. The property also includes a 2,000 sq. ft. mostly built-out basement and includes kitchenette and space for storage or additional offices.

With flexible options for use, this property is an excellent choice for businesses seeking versatility.

- Move in Ready & Minimal HOA Fees
- Ideal for Medical or Professional Office Use
  - 2 offices with sinks for medical use & ability to add plumbing to 3 more offices
- Separate Entrance to Downstairs Space
  - o Includes kitchenette and full shower
- Large Reception Area & Lobby, Ample Storage/Filing Spaces