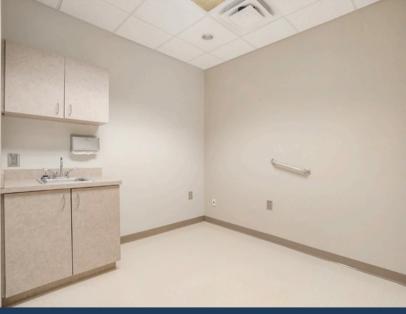

# PROPERTY PHOTOS

# 11600 ATLANTIS PLACE. ALPHARETTA, GA 30022

This listing offers a 4,000 sq. ft. First Floor office space (Suites A, B, C) with a spacious, functional layout and direct ground-level access. The property also includes a 2,000 sq. ft. mostly built-out basement and includes kitchenette and space for storage or additional offices.

With flexible options for use, this property is an excellent choice for businesses seeking versatility.

- Move in Ready & Minimal HOA Fees
- Ideal for Medical or Professional Office Use
  - 2 offices with sinks for medical use & ability to add plumbing to 3 more offices
- Separate Entrance to Downstairs Space
  - o Includes kitchenette and full shower
- Large Reception Area & Lobby, Ample Storage/Filing Spaces