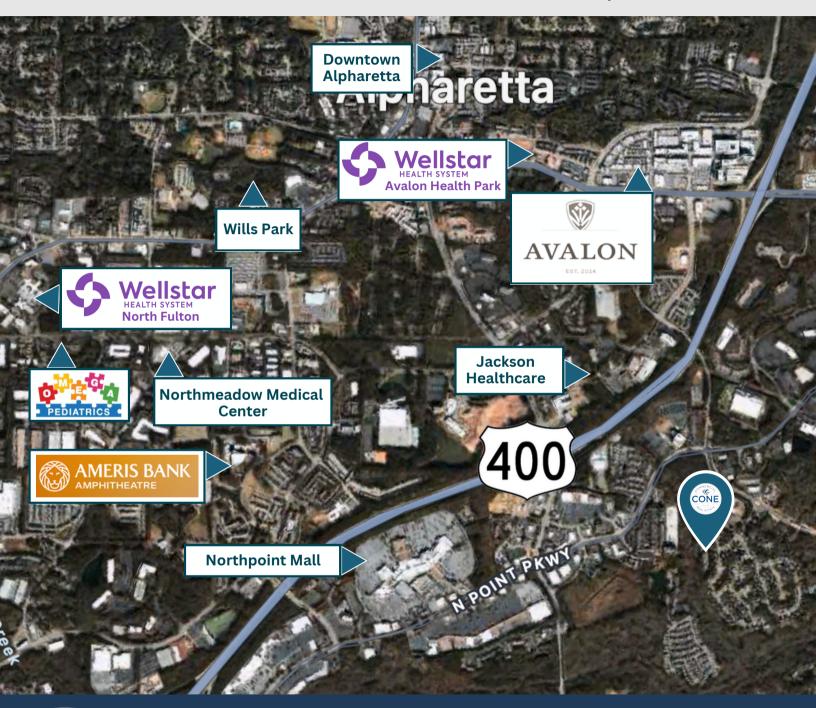

# **Nearby Infrastructure**

| Avalon                           | 6 minutes, 1.8 miles  |
|----------------------------------|-----------------------|
| GA-400                           | 5 minutes, 1.1 miles  |
| Northside Medical<br>Campus      | 7 minutes, 2.3 miles  |
| Wellstar North<br>Medical Center | 14 minutes, 3.9 miles |

# **AREA MAP**