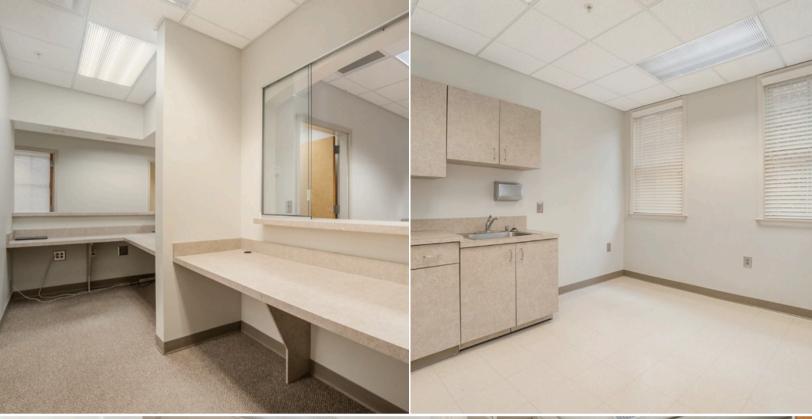

# PROPERTY PHOTOS

# 11600 ATLANTIS PLACE. ALPHARETTA, GA 30022

This listing offers a 4,000 sq. ft. First Floor office space (Suites A, B, C) with a spacious, functional layout and direct ground-level access. The property also includes a 2,000 sq. ft. mostly built-out basement and includes kitchenette and space for storage or additional offices.

With flexible options for use, this property is an excellent choice for businesses seeking versatility.

- Move in Ready & Minimal HOA Fees
- Ideal for Medical or Professional Office Use
  - 2 offices with sinks for medical use & ability to add plumbing to 3 more offices
- Separate Entrance to Downstairs Space
  - o Includes kitchenette and full shower
- Large Reception Area & Lobby, Ample Storage/Filing Spaces