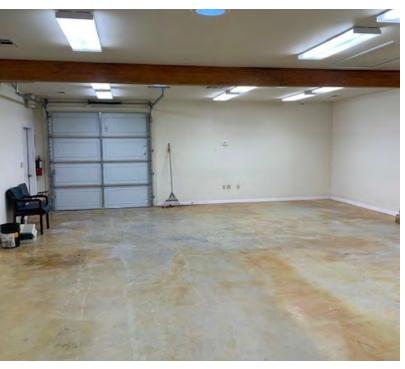

## **PROPERTY HIGHLIGHTS**

- Office Warehouse near new Pecue Interchange
- 2,000 SF Office, 3,000 SF Warehouse
- Climate Controlled Warehouse
- · Convenient to I-10 and Siegen Lane
- Zoned C-2