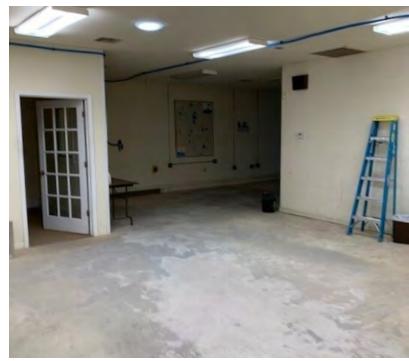

## **PROPERTY HIGHLIGHTS**

- Office Warehouse near new Pecue Interchange
- 2,000 SF Office, 3,000 SF Warehouse
- Climate Controlled Warehouse
- · Convenient to I-10 and Siegen Lane
- Zoned C-2