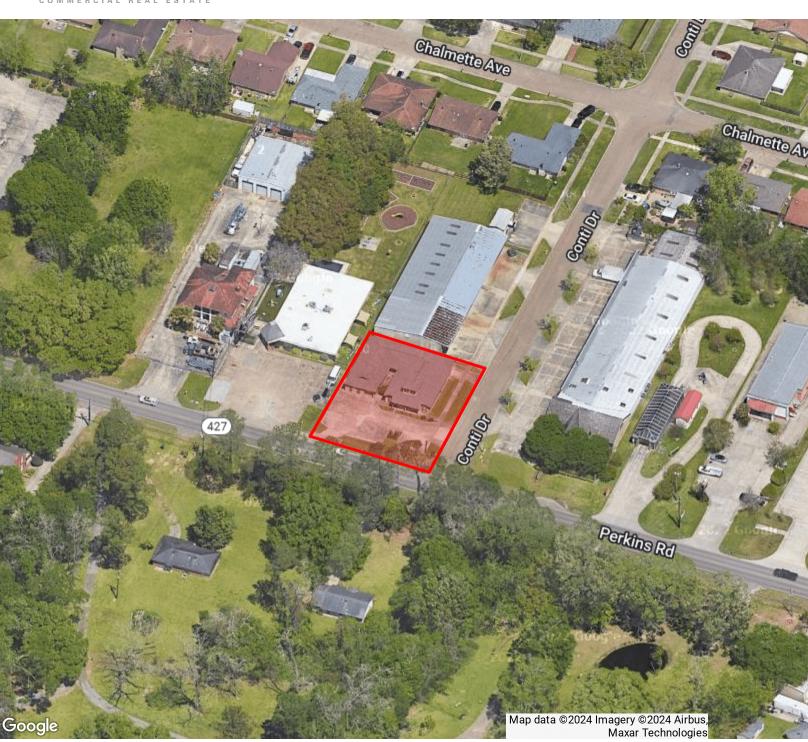

13953 PERKINS RD, BATON ROUGE, LA 70810

5,000 SF

FOR LEASE

## **PROPERTY HIGHLIGHTS**

- Office Warehouse near new Pecue Interchange
- 2,000 SF Office, 3,000 SF Warehouse
- Climate Controlled Warehouse
- · Convenient to I-10 and Siegen Lane
- Zoned C-2