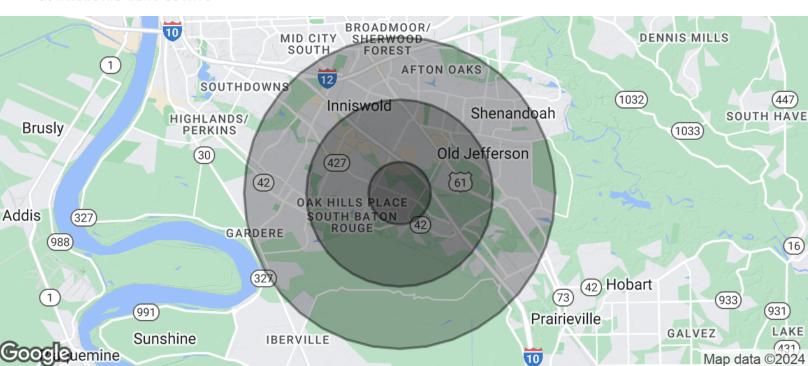

## SAURAGE ROTENBERG COMMERCIAL REAL ESTATE, LLC

13953 PERKINS RD, BATON ROUGE, LA 70810

5,000 SF

**FOR LEASE** 

| POPULATION           | 1 MILE | 3 MILES | 5 MILES |
|----------------------|--------|---------|---------|
| Total Population     | 7,837  | 40,968  | 133,069 |
| Average Age          | 41     | 43      | 40      |
| Average Age (Male)   | 40     | 41      | 38      |
| Average Age (Female) | 42     | 44      | 41      |
| 3 3 ( )              |        |         |         |

| HOUSEHOLDS & INCOME | 1 MILE    | 3 MILES   | 5 MILES   |
|---------------------|-----------|-----------|-----------|
| Total Households    | 3,168     | 17,826    | 56,214    |
| # Of Persons Per HH | 2.5       | 2.3       | 2.4       |
| Average HH Income   | \$125,925 | \$124,255 | \$113,666 |
| Average House Value | \$430,974 | \$420,355 | \$365,606 |