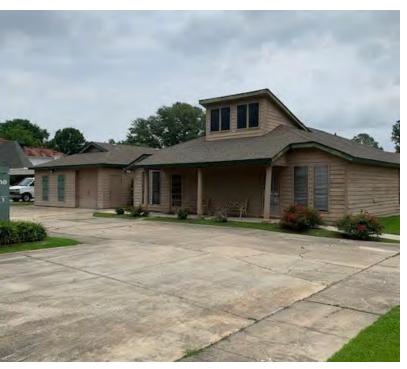

13953 PERKINS RD, BATON ROUGE, LA 70810

5,000 SF

FOR LEASE

## **PROPERTY HIGHLIGHTS**

- Office Warehouse near new Pecue Interchange
- 2,000 SF Office, 3,000 SF Warehouse
- Climate Controlled Warehouse
- · Convenient to I-10 and Siegen Lane
- Zoned C-2