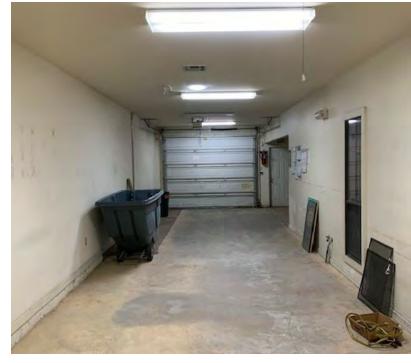

## **PROPERTY HIGHLIGHTS**

- Office Warehouse near new Pecue Interchange
- 2,000 SF Office, 3,000 SF Warehouse
- Climate Controlled Warehouse
- · Convenient to I-10 and Siegen Lane
- Zoned C-2