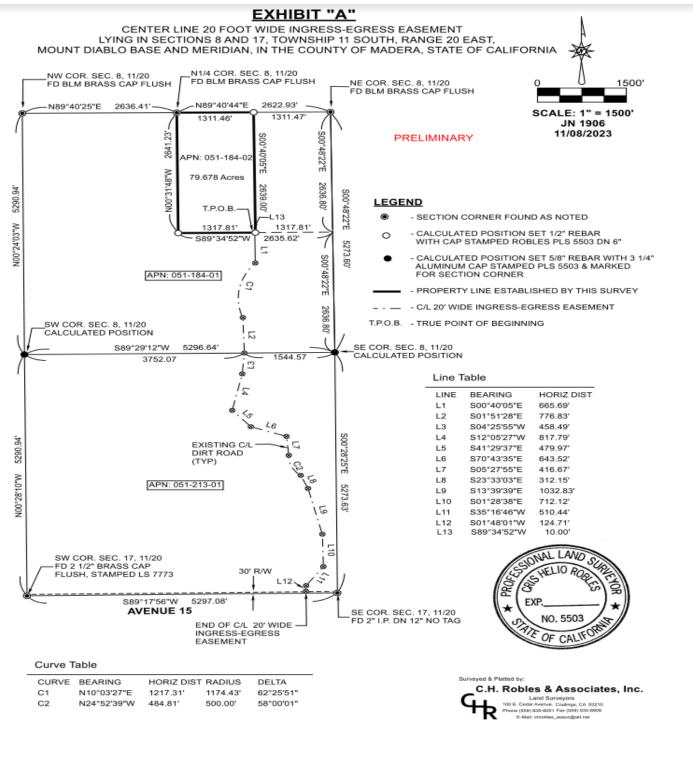

### **PROPERTY DESCRIPTION**

Welcome to your chance to own a piece of paradise! Nestled on 80 acres of prime, raw land, this property is an incredible opportunity for cattle grazing. With an ample water supply that includes multiple sources of clean water, your livestock will thrive in this stunning natural setting. Please note that no electricity is available on property, and there is an easement off Ave 15.