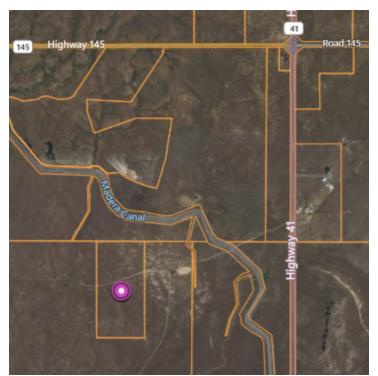

### **PROPERTY DESCRIPTION**

Welcome to your chance to own a piece of paradise! Nestled on 80 acres of prime, raw land, this property is an incredible opportunity for cattle grazing. With an ample water supply that includes multiple sources of clean water, your livestock will thrive in this stunning natural setting. Please note that no electricity is available on property, and there is an easement off Ave 15.

Don't miss your chance to own this incredible property, APN- 051-184-002-000, priced at \$599,000. Come and experience the joy of living in harmony with nature on this remarkable piece of land!

### APN- 051-184-002-000

MADERA, CA

Each office independently owned and operated

KIRK ATAMIAN

Commercial Specialist 559.246.0000 kirkatamian@gmail.com CalDRE #02127378 501 North E St, Suite H Madera, CA 93638 FOR SALE LAND