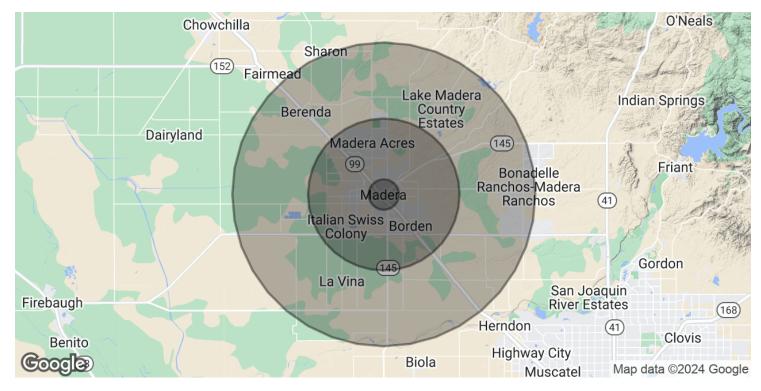

**DEMOGRAPHICS MAP & REPORT** 

# APN- 051-184-002-000

MADERA, CA

| POPULATION           | 1 MILE | 5 MILES | 10 MILES |
|----------------------|--------|---------|----------|
| Total Population     | 708    | 9,304   | 45,936   |
| Average Age          | 33.2   | 39.0    | 41.2     |
| Average Age (Male)   | 25.6   | 35.2    | 38.5     |
| Average Age (Female) | 43.8   | 42.8    | 43.4     |

| HOUSEHOLDS & INCOME | 1 MILE    | 5 MILES   | 10 MILES  |
|---------------------|-----------|-----------|-----------|
| Total Households    | 219       | 2,987     | 16,436    |
| # of Persons per HH | 3.2       | 3.1       | 2.8       |
| Average HH Income   | \$85,138  | \$95,491  | \$128,763 |
| Average House Value | \$342,930 | \$338,513 | \$458,084 |

\* Demographic data derived from 2020 ACS - US Census

Each office independently owned and operated

KIRK ATAMIAN

Commercial Specialist 559.246.0000 kirkatamian@gmail.com CaIDRE #02127378 501 North E St, Suite H Madera, CA 93638