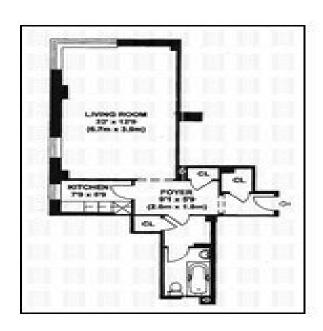

#### 1st Floor Ste 1F

| Space Available | 525 SF          |
|-----------------|-----------------|
| Rental Rate     | \$111.00 /SF/YR |
| Date Available  | Now             |
| Service Type    | Plus Electric   |
| Built Out As    | Standard Office |
| Space Type      | Relet           |
| Space Use       | Office          |
| Lease Term      | 1 - 20 Years    |
|                 |                 |

Outstanding 1st Floor office space for medical or professional use in prewar doorman building off Park Ave. Private bathroom, waiting area, xlarge consultation room with ample storage space. Rarely available. Will not last. call 516-526-4874 to schedule a private showing.