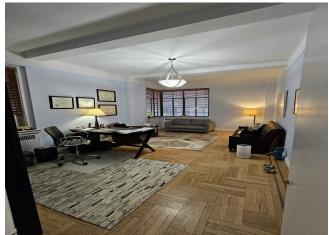

#### 1st Floor Ste 1F

| Space Available | 525 SF          |
|-----------------|-----------------|
| Rental Rate     | \$111.00 /SF/YR |
| Date Available  | Now             |
| Service Type    | Plus Electric   |
| Built Out As    | Standard Office |
| Space Type      | Relet           |
| Space Use       | Office          |
| Lease Term      | 1 - 20 Years    |
|                 |                 |

Outstanding 1st Floor office space for medical or professional use in prewar doorman building off Park Ave. Private bathroom, waiting area, xlarge consultation room with ample storage space. Rarely available. Will not last. call 516-526-4874 to schedule a private showing.