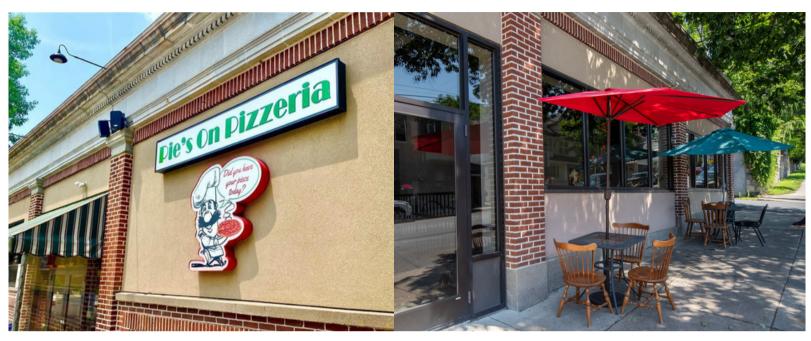

## PIE'S ON PIZZERIA

102 PINE ST CATASAUQUA PA 18032

**Owner Financing Available** 

# Bringing the dough with every Slice!

- Family Owned and Operated for 20+ Years
- TURNKEY Cashflow Positive Business
- Fixtures, Furniture, Equipment, & Inventory Included
- Transition Training with Owner Consulting
- Highly Visible with 6,000+ Vehicles per day
- PA "R" Liquor License with Off-Site Catering ability
- Growth Potential with DoorDash, Uber Eats, and Grubhub
- Two Loading Bays with Considerable Storage
- Prime Location: Adjacent to Iron Works Redevelopment Site adding up to 100 new residences in Catasauqua Borough!