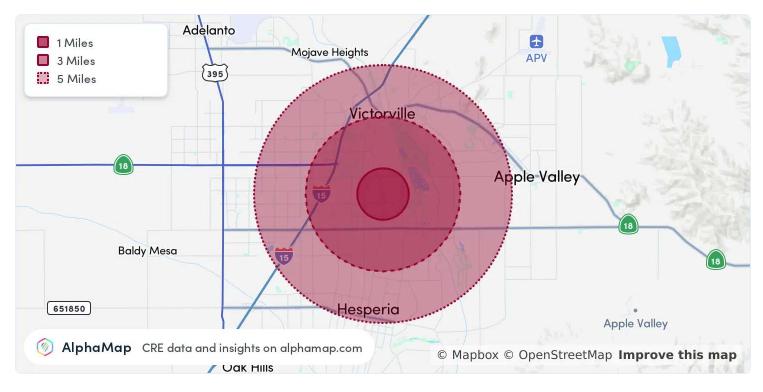

PRIME DEVELOPMENT OPPORTUNITY: 16.9 ACRES ON HESPERIA ROAD, VICTORVILLE, CA

±16.9 Acres Hesperia Road, Victorville, CA 92395

| POPULATION           | 1 MILE    | 3 MILES   | 5 MILES   |
|----------------------|-----------|-----------|-----------|
| Total Population     | 9,511     | 70,553    | 184,525   |
| Average Age          | 35        | 37        | 37        |
| Average Age (Male)   | 34        | 36        | 36        |
| Average Age (Female) | 37        | 38        | 38        |
|                      |           |           |           |
| HOUSEHOLD & INCOME   | 1 MILE    | 3 MILES   | 5 MILES   |
| Total Households     | 3,067     | 22,579    | 57,182    |
| Persons per HH       | 3.1       | 3.1       | 3.2       |
| Average HH Income    | \$74,956  | \$84,902  | \$90,028  |
| Average House Value  | \$373,334 | \$400,272 | \$411,503 |
| Per Capita Income    | \$24,179  | \$27,387  | \$28,133  |

Map and demographics data derived from AlphaMap

Donald P. Brown dbrown@lee-associates.com D 760.684.4203

Joseph Hisquierdo jhisquierdo@lee-associates.com D 760.684.8206