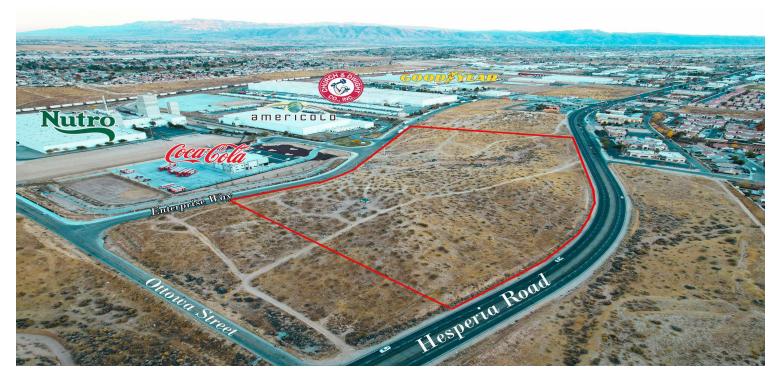

PRIME DEVELOPMENT OPPORTUNITY: 16.9 ACRES ON HESPERIA ROAD, VICTORVILLE, CA

±16.9 Acres Hesperia Road, Victorville, CA 92395

### PROPERTY OVERVIEW

Presenting an exceptional opportunity, this ±16.9-acre property, located along Victorville's bustling Hesperia Road corridor, offers prime land ready for commercial development. Zoned General Commercial 2 (C-2T), the site is perfectly positioned to capitalize on the region's rapid growth and strategic location.

The parcels are situated within a dynamic industrial, commercial, and residential environment. To the east, the property is surrounded by major industrial users such as Coca-Cola, Nutro, Church & Dwight Co., Americold, and Goodyear, while the west features a mix of commercial and residential properties, ensuring significant traffic and visibility.