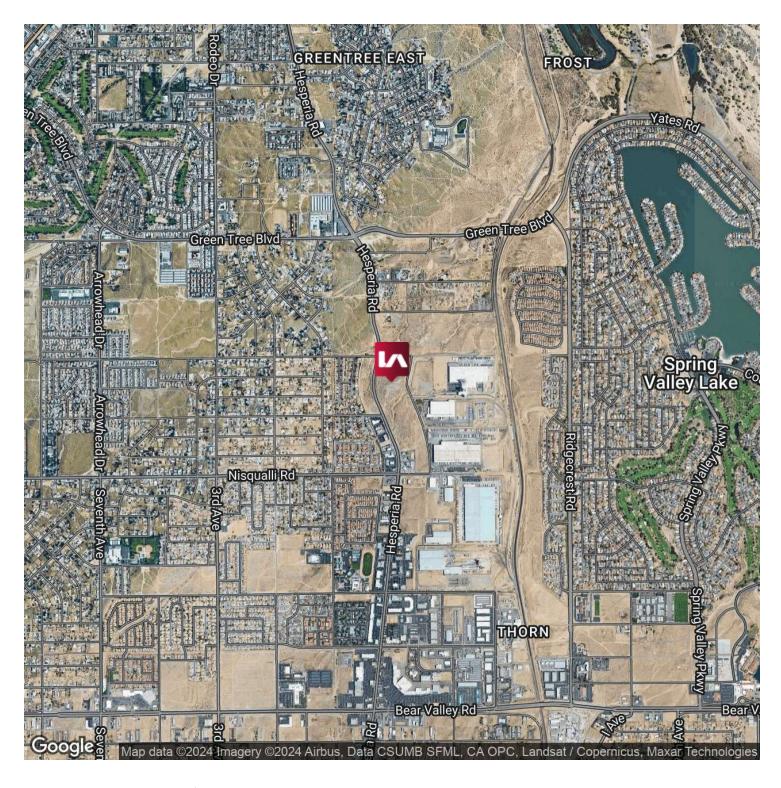

PRIME DEVELOPMENT OPPORTUNITY: 16.9 ACRES ON HESPERIA ROAD, VICTORVILLE, CA

±16.9 Acres Hesperia Road, Victorville, CA 92395

### PROPERTY OVERVIEW

Presenting an exceptional opportunity, this ±16.9-acre property, located along Victorville's bustling Hesperia Road corridor, offers prime land ready for commercial development. Zoned General Commercial 2 (C-2T), the site is perfectly positioned to capitalize on the region's rapid growth and strategic location.

The parcels are situated within a dynamic industrial, commercial, and residential environment. To the east, the property is surrounded by major industrial users such as Coca-Cola, Nutro, Church & Dwight Co., Americold, and Goodyear, while the west features a mix of commercial and residential properties, ensuring significant traffic and visibility.