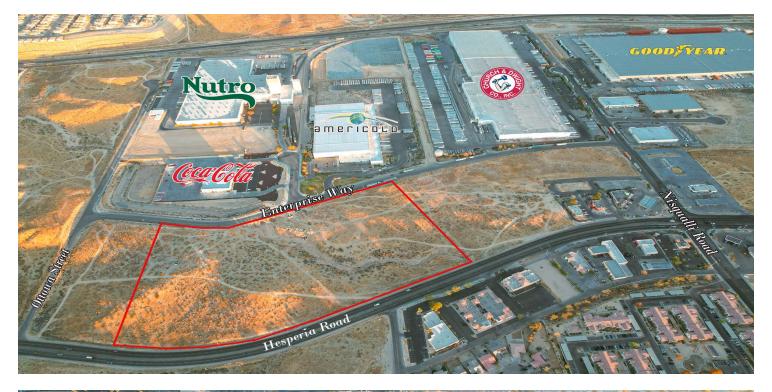

### PROPERTY OVERVIEW

Presenting an exceptional opportunity, this ±16.9-acre property, located along Victorville's bustling Hesperia Road corridor, offers prime land ready for commercial development. Zoned General Commercial 2 (C-2T), the site is perfectly positioned to capitalize on the region's rapid growth and strategic location.

The parcels are situated within a dynamic industrial, commercial, and residential environment. To the east, the property is surrounded by major industrial users such as Coca-Cola, Nutro, Church & Dwight Co., Americold, and Goodyear, while the west features a mix of commercial and residential properties, ensuring significant traffic and visibility.