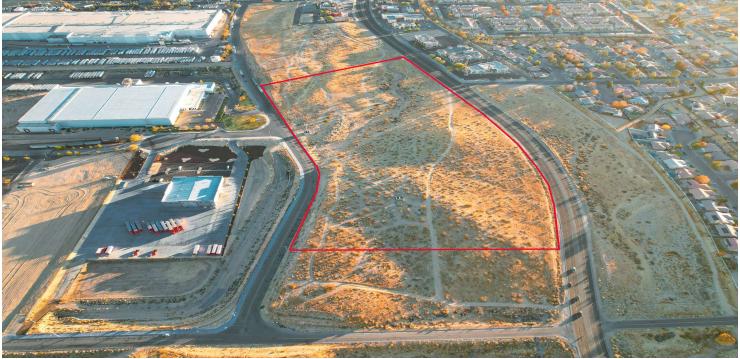

### PROPERTY OVERVIEW

Presenting an exceptional opportunity, this ±16.9-acre property, located along Victorville's bustling Hesperia Road corridor, offers prime land ready for commercial development. Zoned General Commercial 2 (C-2T), the site is perfectly positioned to capitalize on the region's rapid growth and strategic location.

The parcels are situated within a dynamic industrial, commercial, and residential environment. To the east, the property is surrounded by major industrial users such as Coca-Cola, Nutro, Church & Dwight Co., Americold, and Goodyear, while the west features a mix of commercial and residential properties, ensuring significant traffic and visibility.