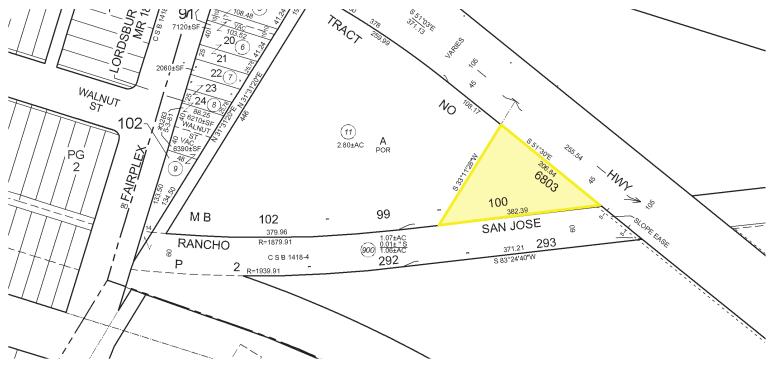

## FOR SALE or LONG TERM GROUND LEASE

±19,618 SF COMMERCIAL LAND 2282 Arrow Hwy. La Verne, CA 91750

## **PROPERTY HIGHLIGHTS**

- · Located adjacent to Foothill Gold Line
- Two (2) Existing Driveway Cuts
- · Curb, Gutter and Street Improvements
- Close to University of La Verne & adjacent to LA County Fairgrounds
- APN: 8378-014-012
- · Zoned Commercial