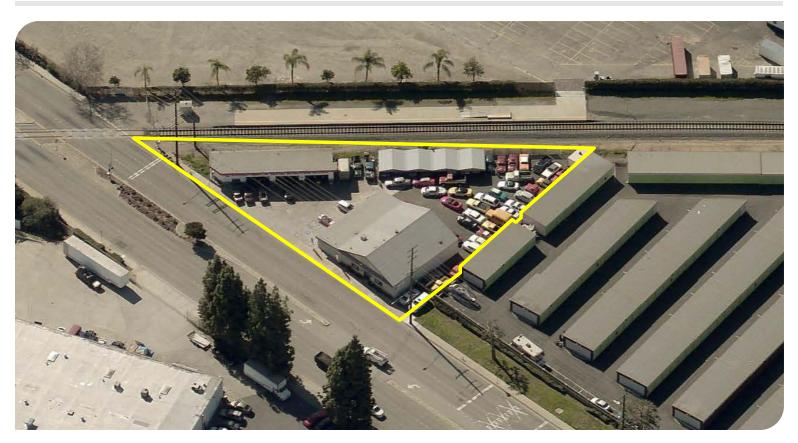

## FOR SALE or LONG TERM GROUND LEASE

±19,618 SF COMMERCIAL LAND 2282 Arrow Hwy. La Verne, CA 91750

## **PROPERTY HIGHLIGHTS**

- · Located adjacent to Foothill Gold Line
- Two (2) Existing Driveway Cuts
- · Curb, Gutter and Street Improvements
- Close to University of La Verne & adjacent to LA County Fairgrounds
- APN: 8378-014-012
- · Zoned Commercial