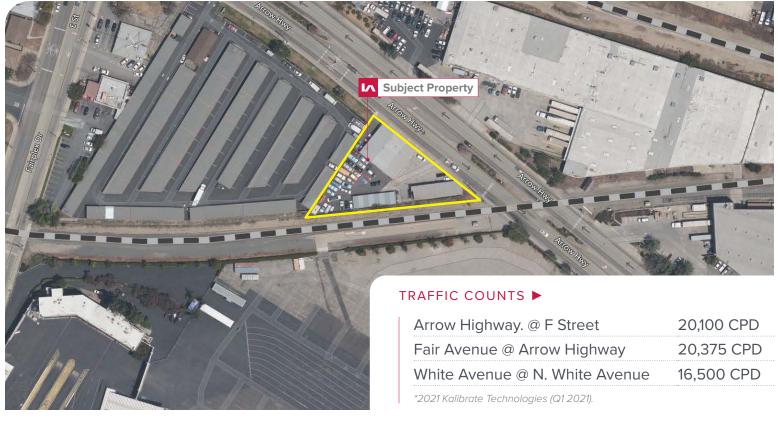

## FOR SALE or LONG TERM GROUND LEASE

±19,618 SF COMMERCIAL LAND 2282 Arrow Hwy. La Verne, CA 91750

## **PROPERTY HIGHLIGHTS**

- · Located adjacent to Foothill Gold Line
- Two (2) Existing Driveway Cuts
- · Curb, Gutter and Street Improvements
- Close to University of La Verne & adjacent to LA County Fairgrounds
- APN: 8378-014-012
- · Zoned Commercial