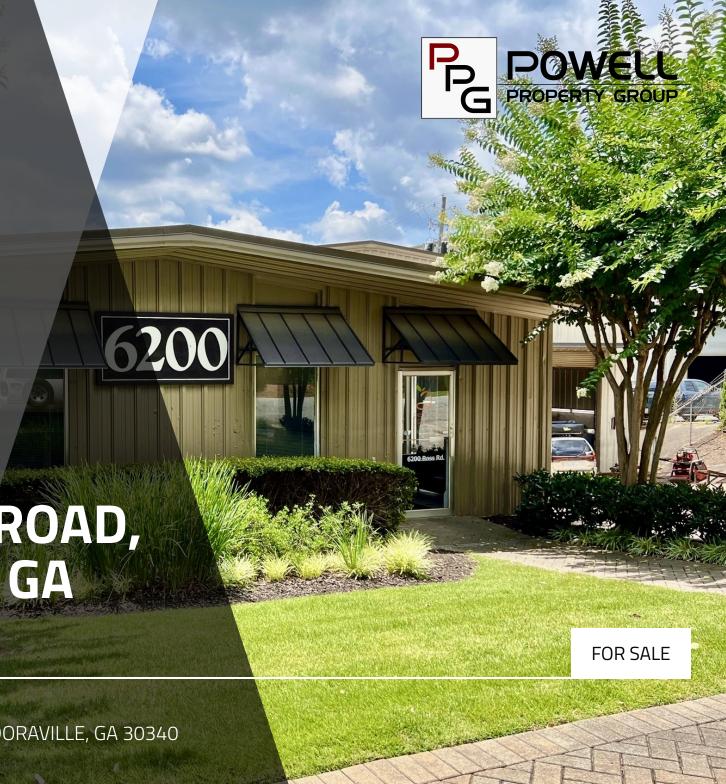

### **POWELL PROPERTY GROUP, INC**

343 Dahlonega Street, Suite A Cumming, GA 30040 commercial400.com

6200 ROSS ROAD, DORAVILLE, GA 30340

Industrial Property:

6200 ROSS ROAD NORTHWEST, DORAVILLE, GA 30340

6200 ROSS ROAD NORTHWEST, DORAVILLE, GA 30340

#### **OFFERING SUMMARY**

| Sale Price:       | \$8,078,240                                         |
|-------------------|-----------------------------------------------------|
| Building<br>Size: | 55,712 SF                                           |
| Lot Size:         | 2.88 Acres                                          |
| Price / SF:       | \$145.00                                            |
| Year Built:       | 1968                                                |
| Renovated:        | 2017                                                |
| Zoning:           | M1- Light Industrial district by Gwinnett<br>County |
| Market:           | North West Atlanta                                  |
| Submarket:        | Doraville                                           |

#### **PROPERTY OVERVIEW**

55,712 SF free standing Industrial office/warehouse building with 11,381 SF of office space. 100% leased to a publicly traded company. SHOWINGS BY APPOINTMENT ONLY.