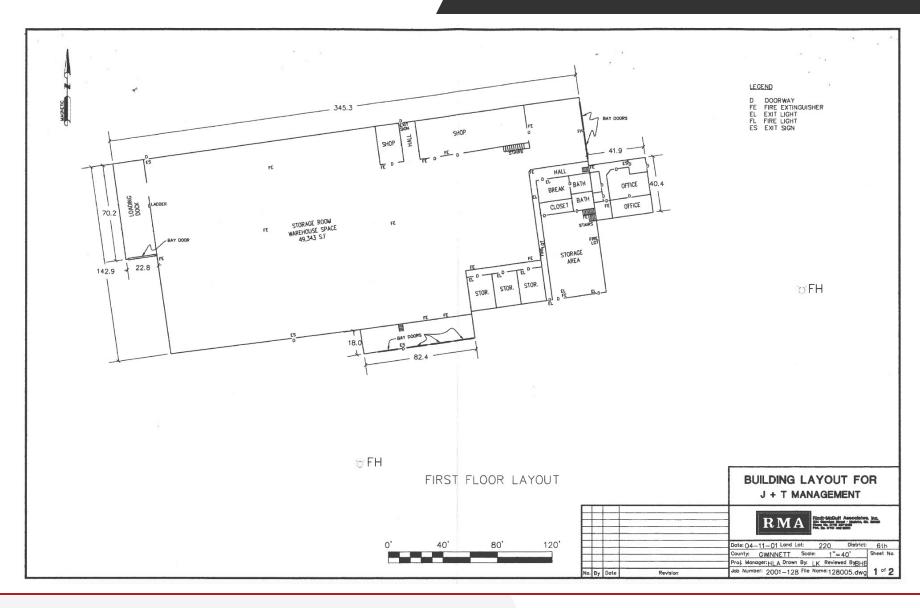

#### **OFFERING SUMMARY**

| Sale Price:       | \$8,078,240                                         |
|-------------------|-----------------------------------------------------|
| Building<br>Size: | 55,712 SF                                           |
| Lot Size:         | 2.88 Acres                                          |
| Price / SF:       | \$145.00                                            |
| Year Built:       | 1968                                                |
| Renovated:        | 2017                                                |
| Zoning:           | M1- Light Industrial district by Gwinnett<br>County |
| Market:           | North West Atlanta                                  |
| Submarket:        | Doraville                                           |

#### **PROPERTY OVERVIEW**

55,712 SF free standing Industrial office/warehouse building with 11,381 SF of office space. 100% leased to a publicly traded company. SHOWINGS BY APPOINTMENT ONLY.

#### **PROPERTY HIGHLIGHTS**

- Great location with just 1 mile to I-85 and 2.5 miles to I-285
- New roof installed in 2016 and new HVAC installed between 2020-2022
- 4 loading docks 14' by 14'; 2 drive-in doors 20' by 15'; train siding door ground 20' by 23'
- 31 ft. ceiling height down to 22 ft. at eaves; 18 ft. bays
- 47 parking spaces and additional truck parking
- Three 10,000-pound cranes and one 6,000-pound crane
- 480 V, 3-phase power
- An inactive railroad spur is adjacent to the property providing possible railroad access to the new Inland Port Facility in Gainesville