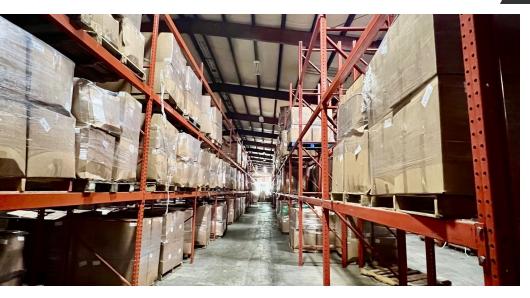

#### **PROPERTY OVERVIEW**

55,712 SF free standing Industrial office/warehouse building with 11,381 SF of office space. 100% leased to a publicly traded company. SHOWINGS BY APPOINTMENT ONLY.