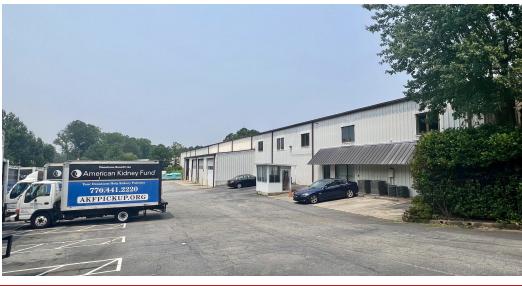

#### **PROPERTY OVERVIEW**

55,712 SF free standing Industrial office/warehouse building with 11,381 SF of office space. 100% leased to a publicly traded company. SHOWINGS BY APPOINTMENT ONLY.

#### **PROPERTY HIGHLIGHTS**

- Great location with just 1 mile to I-85 and 2.5 miles to I-285
- New roof installed in 2016 and new HVAC installed between 2020-2022
- 4 loading docks 14' by 14'; 2 drive-in doors 20' by 15'; train siding door ground 20' by 23'
- 31 ft. ceiling height down to 22 ft. at eaves; 18 ft. bays
- 47 parking spaces and additional truck parking
- Three 10,000-pound cranes and one 6,000-pound crane
- 480 V, 3-phase power
- An inactive railroad spur is adjacent to the property providing possible railroad access to the new Inland Port Facility in Gainesville