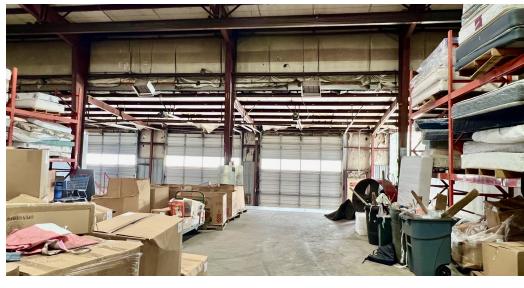

#### **PROPERTY OVERVIEW**

55,712 SF free standing Industrial office/warehouse building with 11,381 SF of office space. 100% leased to a publicly traded company. SHOWINGS BY APPOINTMENT ONLY.

#### **PROPERTY HIGHLIGHTS**

- Great location with just 1 mile to I-85 and 2.5 miles to I-285
- New roof installed in 2016 and new HVAC installed between 2020-2022
- 4 loading docks 14' by 14'; 2 drive-in doors 20' by 15'; train siding door ground 20' by 23'
- 31 ft. ceiling height down to 22 ft. at eaves; 18 ft. bays
- 47 parking spaces and additional truck parking
- Three 10,000-pound cranes and one 6,000-pound crane
- 480 V, 3-phase power
- An inactive railroad spur is adjacent to the property providing possible railroad access to the new Inland Port Facility in Gainesville