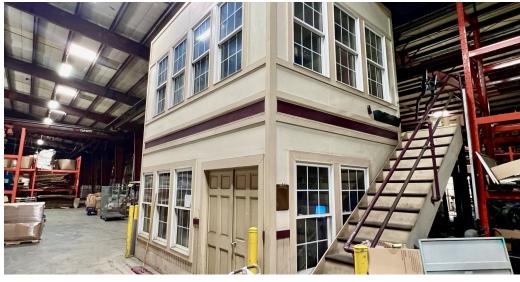

#### **PROPERTY OVERVIEW**

55,712 SF free standing Industrial office/warehouse building with 11,381 SF of office space. 100% leased to a publicly traded company. SHOWINGS BY APPOINTMENT ONLY.