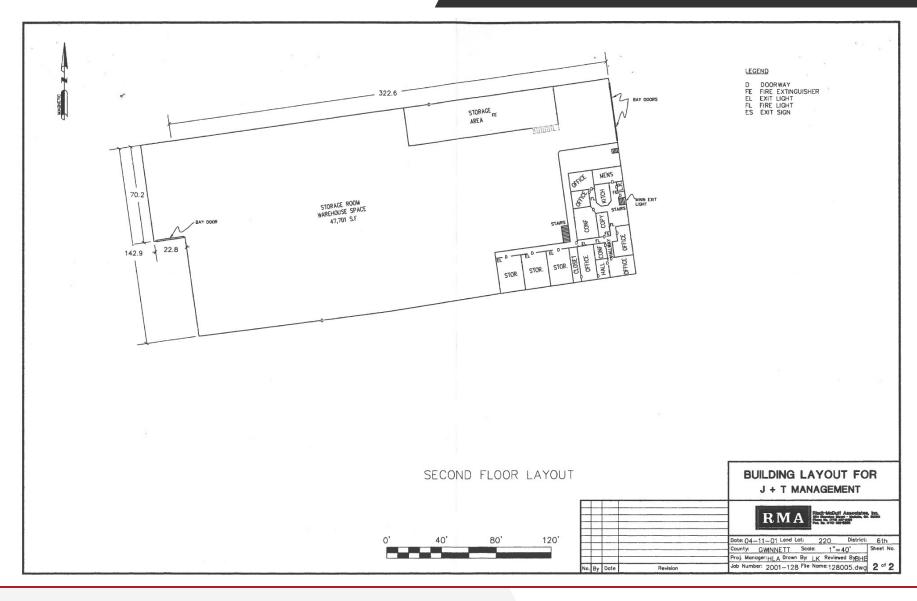

#### **PROPERTY OVERVIEW**

55,712 SF free standing Industrial office/warehouse building with 11,381 SF of office space. 100% leased to a publicly traded company. SHOWINGS BY APPOINTMENT ONLY.

#### **PROPERTY HIGHLIGHTS**

- Great location with just 1 mile to I-85 and 2.5 miles to I-285
- New roof installed in 2016 and new HVAC installed between 2020-2022
- 4 loading docks 14' by 14'; 2 drive-in doors 20' by 15'; train siding door ground 20' by 23'
- 31 ft. ceiling height down to 22 ft. at eaves; 18 ft. bays
- 47 parking spaces and additional truck parking
- Three 10,000-pound cranes and one 6,000-pound crane
- 480 V, 3-phase power
- An inactive railroad spur is adjacent to the property providing possible railroad access to the new Inland Port Facility in Gainesville