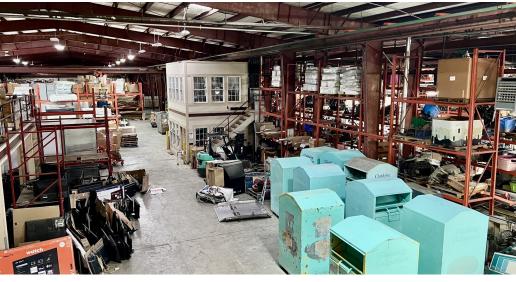

#### **PROPERTY OVERVIEW**

55,712 SF free standing Industrial office/warehouse building with 11,381 SF of office space. 100% leased to a publicly traded company. SHOWINGS BY APPOINTMENT ONLY.

#### **PROPERTY HIGHLIGHTS**

- Great location with just 1 mile to I-85 and 2.5 miles to I-285
- New roof installed in 2016 and new HVAC installed between 2020-2022
- 4 loading docks 14' by 14'; 2 drive-in doors 20' by 15'; train siding door ground 20' by 23'
- 31 ft. ceiling height down to 22 ft. at eaves; 18 ft. bays
- 47 parking spaces and additional truck parking
- Three 10,000-pound cranes and one 6,000-pound crane
- 480 V, 3-phase power
- An inactive railroad spur is adjacent to the property providing possible railroad access to the new Inland Port Facility in Gainesville