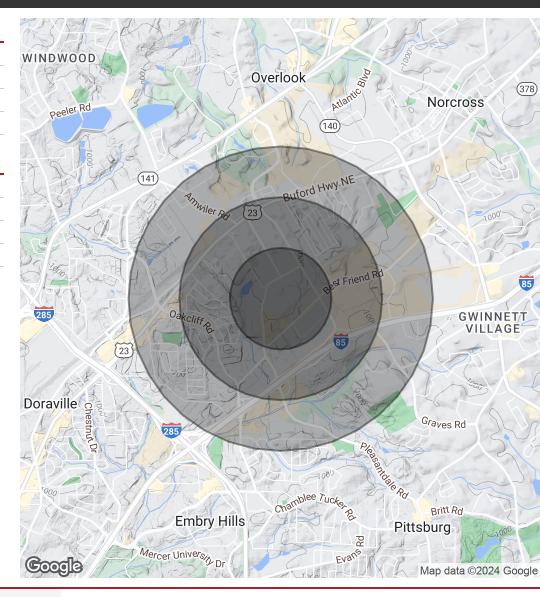

### 6200 ROSS ROAD NORTHWEST, DORAVILLE, GA 30340

| POPULATION           | 0.5 MILES | 1 MILE    | 1.5 MILES |
|----------------------|-----------|-----------|-----------|
| Total Population     | 1,312     | 9,371     | 21,353    |
| Average Age          | 34.0      | 32.1      | 32.5      |
| Average Age (Male)   | 31.2      | 30.5      | 32.3      |
| Average Age (Female) | 34.6      | 32.7      | 32.3      |
|                      |           |           |           |
| HOUSEHOLDS & INCOME  | 0.5 MILES | 1 MILE    | 1.5 MILES |
| Total Households     | 559       | 3,993     | 8,866     |
| # of Persons per HH  | 2.3       | 2.3       | 2.4       |
| Average HH Income    | \$56,568  | \$44,862  | \$48,889  |
| Average House Value  | \$218,426 | \$116,942 | \$119,820 |