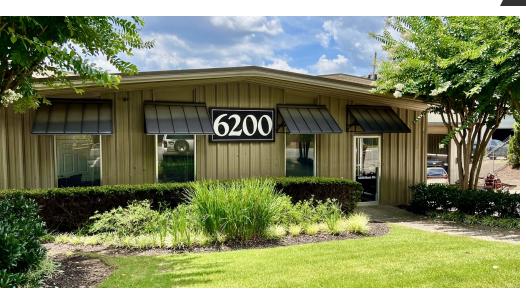

#### **PROPERTY OVERVIEW**

55,712 SF free standing Industrial office/warehouse building with 11,381 SF of office space. 100% leased to a publicly traded company. SHOWINGS BY APPOINTMENT ONLY.

#### **PROPERTY HIGHLIGHTS**

- Great location with just 1 mile to I-85 and 2.5 miles to I-285
- New roof installed in 2016 and new HVAC installed between 2020-2022
- 4 loading docks 14' by 14'; 2 drive-in doors 20' by 15'; train siding door ground 20' by 23'
- 31 ft. ceiling height down to 22 ft. at eaves; 18 ft. bays
- 47 parking spaces and additional truck parking
- Three 10,000-pound cranes and one 6,000-pound crane
- 480 V, 3-phase power
- An inactive railroad spur is adjacent to the property providing possible railroad access to the new Inland Port Facility in Gainesville