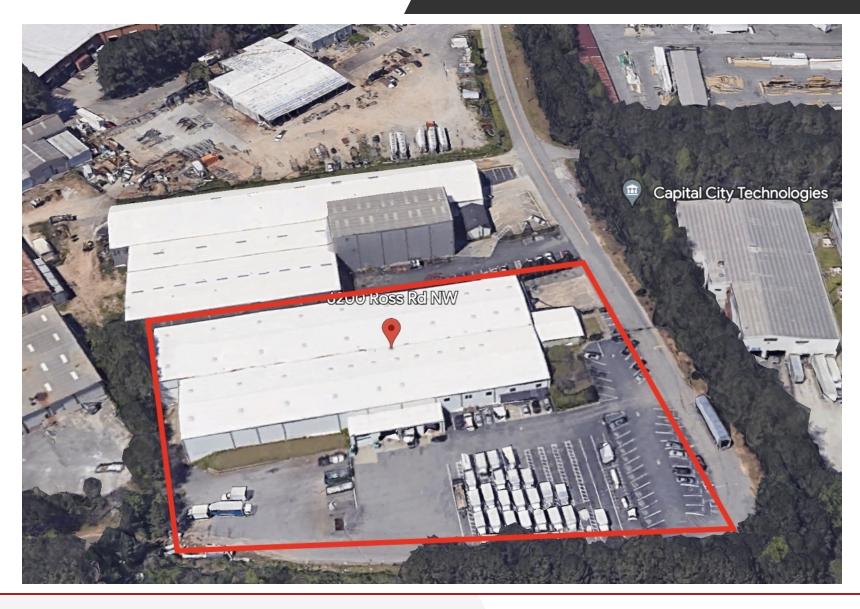

### **POWELL PROPERTY GROUP, INC**

343 Dahlonega Street, Suite A Cumming, GA 30040 commercial400.com

6200 ROSS ROAD, DORAVILLE, GA 30340

Industrial Property:

6200 ROSS ROAD NORTHWEST, DORAVILLE, GA 30340

6200 ROSS ROAD NORTHWEST, DORAVILLE, GA 30340

#### **PROPERTY HIGHLIGHTS**

- Great location with just 1 mile to I-85 and 2.5 miles to I-285
- New roof installed in 2016 and new HVAC installed between 2020-2022
- 4 loading docks 14' by 14'; 2 drive-in doors 20' by 15'; train siding door ground 20' by 23'
- 31 ft. ceiling height down to 22 ft. at eaves; 18 ft. bays
- 47 parking spaces and additional truck parking
- Three 10,000-pound cranes and one 6,000-pound crane
- 480 V, 3-phase power
- An inactive railroad spur is adjacent to the property providing possible railroad access to the new Inland Port Facility in Gainesville