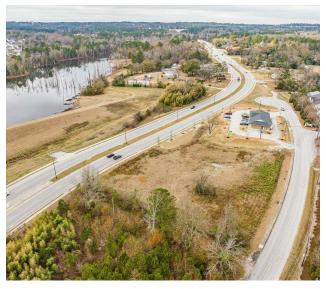

#### **PROPERTY DESCRIPTION**

Subject property is a 1.39 acre lot that is zoned B2 on Wrightsboro Rd. The site has secondary frontage on Old Wrightsboro Rd. Site is cleared and ready for development. B2 zoning allows for multiple use options including all types of office, commercial and residential uses, and mixed-use developments. Site has all utilities available.

#### LOCATION DESCRIPTION

Property is located on Wrightsboro Rd headed towards Jimmie Dyess Pkwy from I:520. Site has double frontage on Wrightsboro Rd and Old Wrightsboro Rd with the entrance on Old Wrightsboro Rd next to the laundromat. The property is minutes from I-520 as well as Fort Eisenhower, Belair Rd, Augusta Exchange and the Augusta Mall.

# **Location Map**