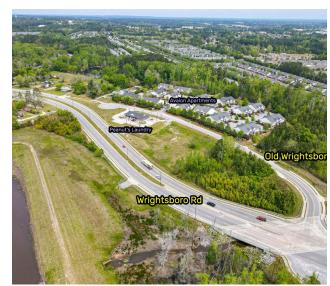

#### LOCATION DESCRIPTION

Property is located on Wrightsboro Rd headed towards Jimmie Dyess Pkwy from I:520. Site has double frontage on Wrightsboro Rd and Old Wrightsboro Rd with the entrance on Old Wrightsboro Rd next to the laundromat. The property is minutes from I-520 as well as Fort Eisenhower, Belair Rd, Augusta Exchange and the Augusta Mall.

# **Location Map**