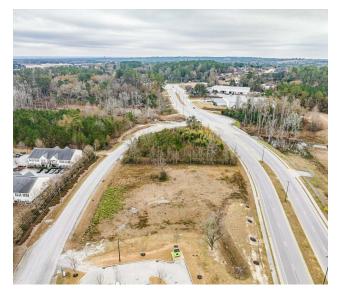

#### **PROPERTY DESCRIPTION**

Subject property is a 1.39 acre lot that is zoned B2 on Wrightsboro Rd. The site has secondary frontage on Old Wrightsboro Rd. Site is cleared and ready for development. B2 zoning allows for multiple use options including all types of office, commercial and residential uses, and mixed-use developments. Site has all utilities available.

#### LOCATION DESCRIPTION

Property is located on Wrightsboro Rd headed towards Jimmie Dyess Pkwy from I:520. Site has double frontage on Wrightsboro Rd and Old Wrightsboro Rd with the entrance on Old Wrightsboro Rd next to the laundromat. The property is minutes from I-520 as well as Fort Eisenhower, Belair Rd, Augusta Exchange and the Augusta Mall.

# **Location Map**