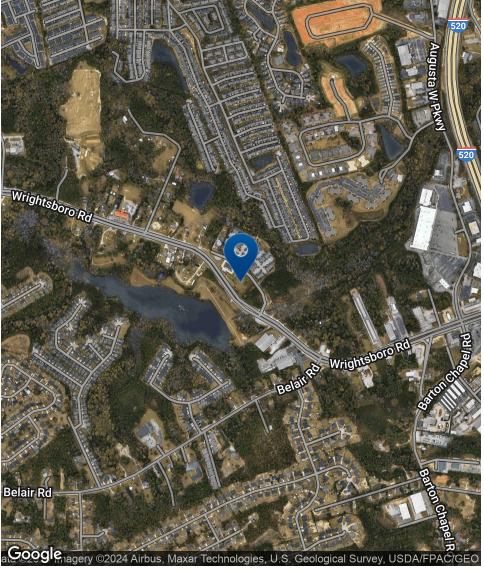

#### LOCATION DESCRIPTION

Property is located on Wrightsboro Rd headed towards Jimmie Dyess Pkwy from I:520. Site has double frontage on Wrightsboro Rd and Old Wrightsboro Rd with the entrance on Old Wrightsboro Rd next to the laundromat. The property is minutes from I-520 as well as Fort Eisenhower, Belair Rd, Augusta Exchange and the Augusta Mall.