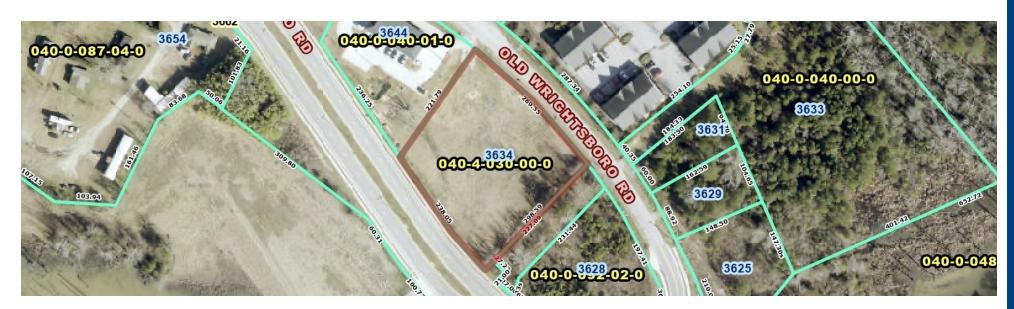

#### **PROPERTY DESCRIPTION**

Subject property is a 1.39 acre lot that is zoned B2 on Wrightsboro Rd. The site has secondary frontage on Old Wrightsboro Rd. Site is cleared and ready for development. B2 zoning allows for multiple use options including all types of office, commercial and residential uses, and mixed-use developments. Site has all utilities available.

#### LOCATION DESCRIPTION

Property is located on Wrightsboro Rd headed towards Jimmie Dyess Pkwy from I:520. Site has double frontage on Wrightsboro Rd and Old Wrightsboro Rd with the entrance on Old Wrightsboro Rd next to the laundromat. The property is minutes from I-520 as well as Fort Eisenhower, Belair Rd, Augusta Exchange and the Augusta Mall.