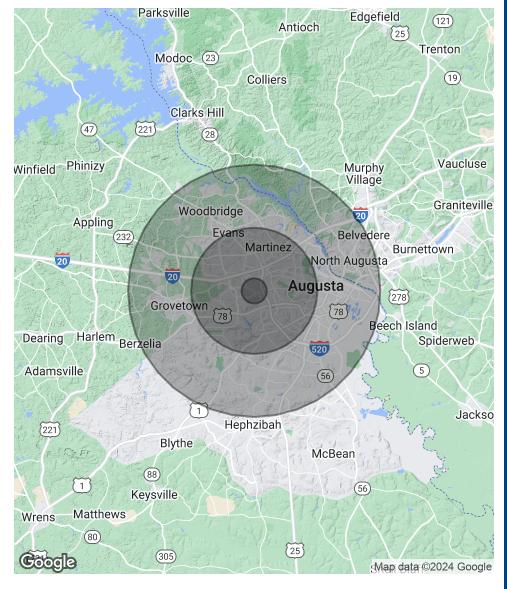

# Demographics Map & Report

| POPULATION           | 1 MILE | 5 MILES | 10 MILES |
|----------------------|--------|---------|----------|
| Total Population     | 4,429  | 138,773 | 343,923  |
| Average Age          | 35.2   | 37.1    | 36.9     |
| Average Age (Male)   | 36.9   | 35.6    | 35.9     |
| Average Age (Female) | 36.8   | 39.6    | 38.5     |

| HOUSEHOLDS & INCOME | 1 MILE    | 5 MILES   | 10 MILES  |
|---------------------|-----------|-----------|-----------|
| Total Households    | 2,749     | 63,132    | 145,945   |
| # of Persons per HH | 1.6       | 2.2       | 2.4       |
| Average HH Income   | \$44,356  | \$58,983  | \$63,495  |
| Average House Value | \$100,182 | \$150,095 | \$161,123 |

<sup>\*</sup> Demographic data derived from 2020 ACS - US Census