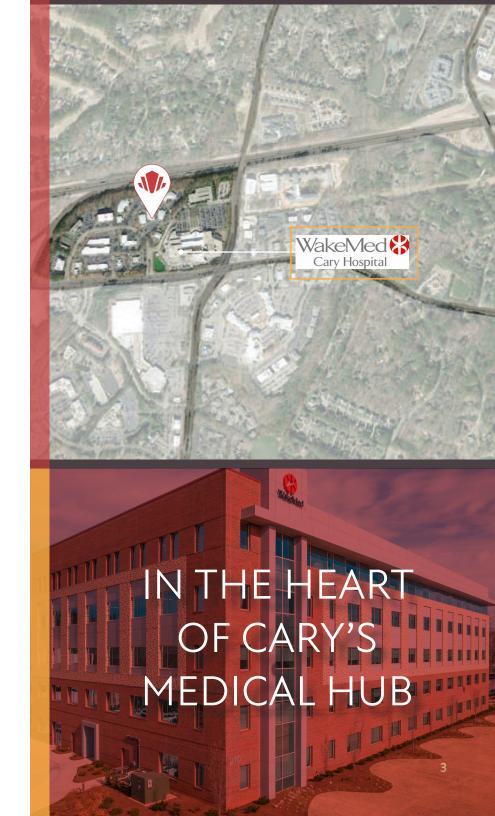

## **CAMPUS HIGHLIGHTS**

- WakeMed Cary Hospital is the only full service hospital in Cary, NC and is a Level III Trauma Center
- HOSPITAL SERVICES INCLUDE: Advanced Gastrointestinal Center,
   Critical Care & Emergency Department, Endoscopy, Heart & Vascular,
   Imaging, Laboratory, Nutrition, Neurodiagnostics/Sleep Center,
   Pregnancy & Childbirth, Rehabilitation, Surgical, Transfusion & Pain
   Management, and Weight Loss Servies.
- Hospital has nine operating rooms, two minor procedure rooms, and cystoscopy and endoscopy suites
- Campus includes a Primary Stroke Center and a Nationally Accredited
  Chest Pain Center
- Image services on campus have been designated a Diagnostic Imaging Center of Exellence by the American College of Radiology

## **AREA AMENITIES**

- WakeMed Medical Park of Cary is in the heart of the Triangle area of North Carolina, between Raleigh and the renowned Research Triangle Park which is among the top regions in the country to live and work
- Several international businesses have headquarters in Cary including Caterpillar, MetLife and SAS Institute Inc., the largest privately held software developer in the world