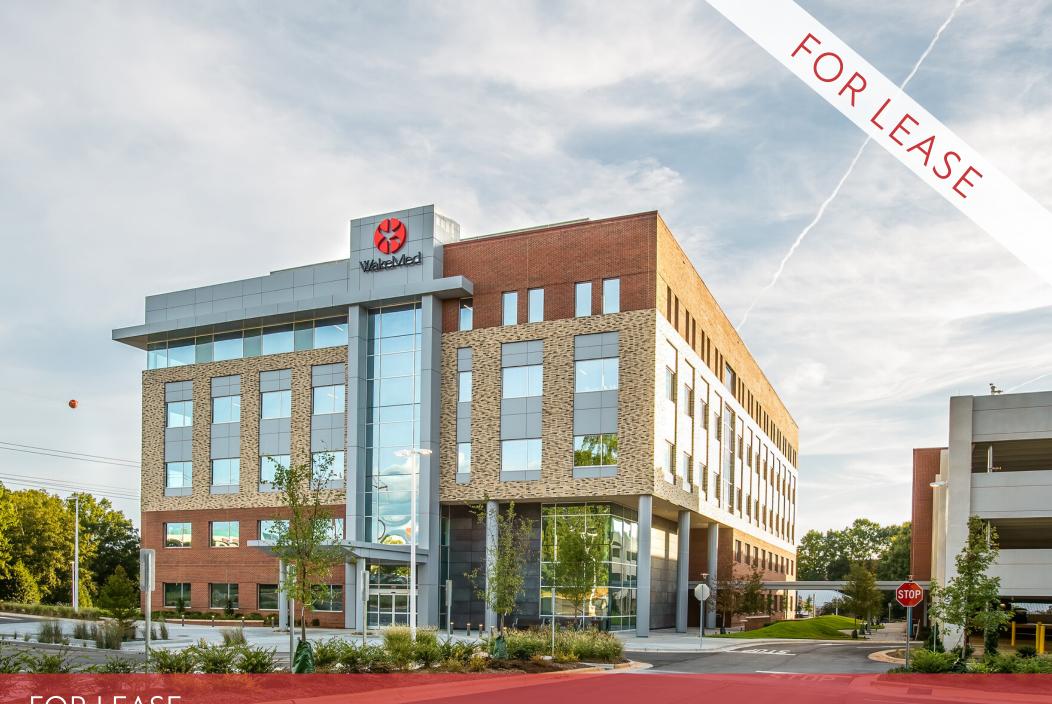

FOR LEASE

WAKEMED MEDICAL PARK OF CARY

## WAKEMED MEDICAL PARK OF CARY

210 Ashville Ave Cary, NC 27518

**PROPERTY TYPE** Medical Office

**BUILDING SIZE** 125,000 SF

**LEASING RATE** \$29.00/SF

**TICAM** \$9.45/SF

**LEASE TYPE** NNN

YEAR BUILT 2020

## WAKEMED MEDICAL PARK OF CARY

210 Ashville Ave Cary, NC 27518